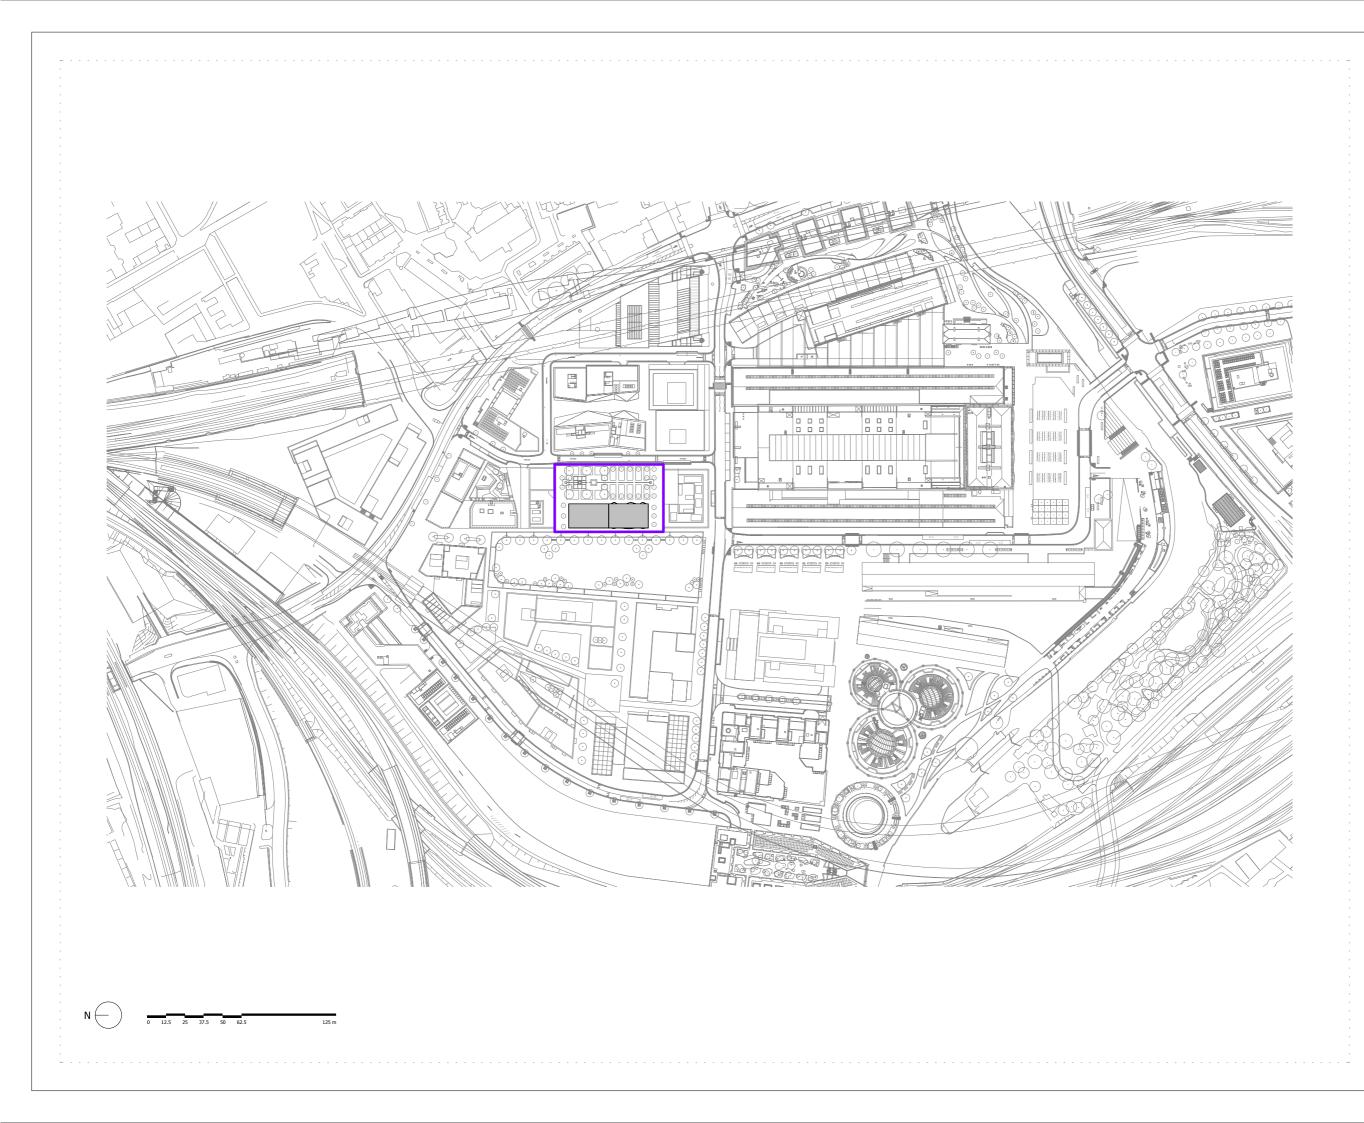

## Project King's Cross Central Building R3 and Zone R Gardens

Drawing

Proposed Location Plan

| Drawn      | Date           | Scale                          |
|------------|----------------|--------------------------------|
| JB         | 06/16/15       | 1 : 1250 @ A1<br>1 : 2500 @ A3 |
| Job Number | Drawing number | Revision                       |
| 14026      | C645_P_RF_002  | В                              |