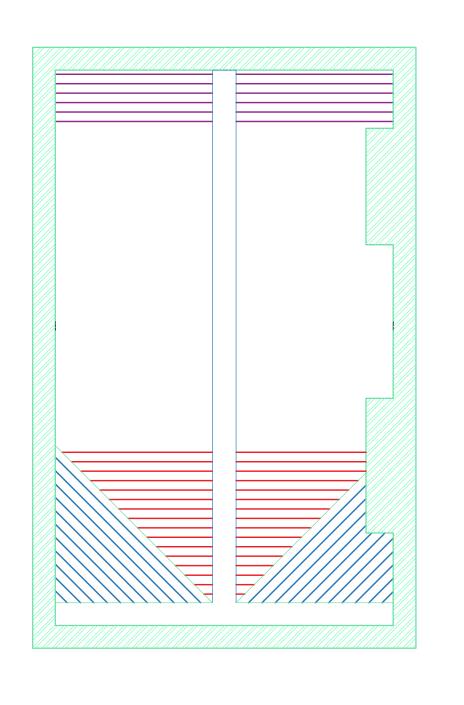

**Existing Timber Beam** 

Existing 165x50mm rafters / hip rafters at 350mm centres

165x50mm timber rafters at 350mm centres fixed to existing beam and 100x50mm wall plate fixed to partywall to all areas unless otherwise indicated

100x50mm tiles ceiling joists at 350mm centres to all areas

Do not scale this drawing. All Dimensions must be checked on site. This drawing and all details contained hereon are copyright and must not be reproduced without written permission from Property Tectonics