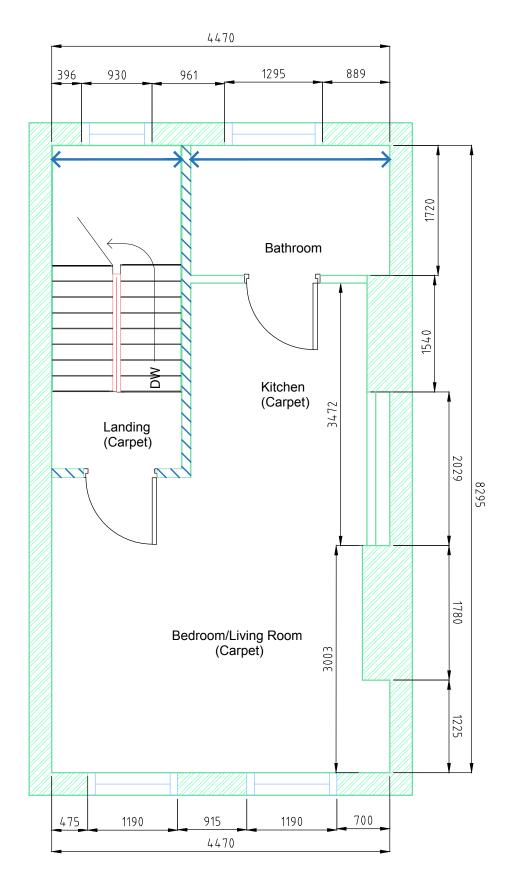

## Hatfield

2nd Floor Titan Court, 3 Bishop Square Hatfield, AL10 9NA

Telephone: 01707 243408 Email: Hatfield@Property-Tectonics.co.uk

JOB TITLE

250 Grays Inn Road London WC1X 8JR

DRAWING TITLE

Existing Second Floor General Arrangement Plan