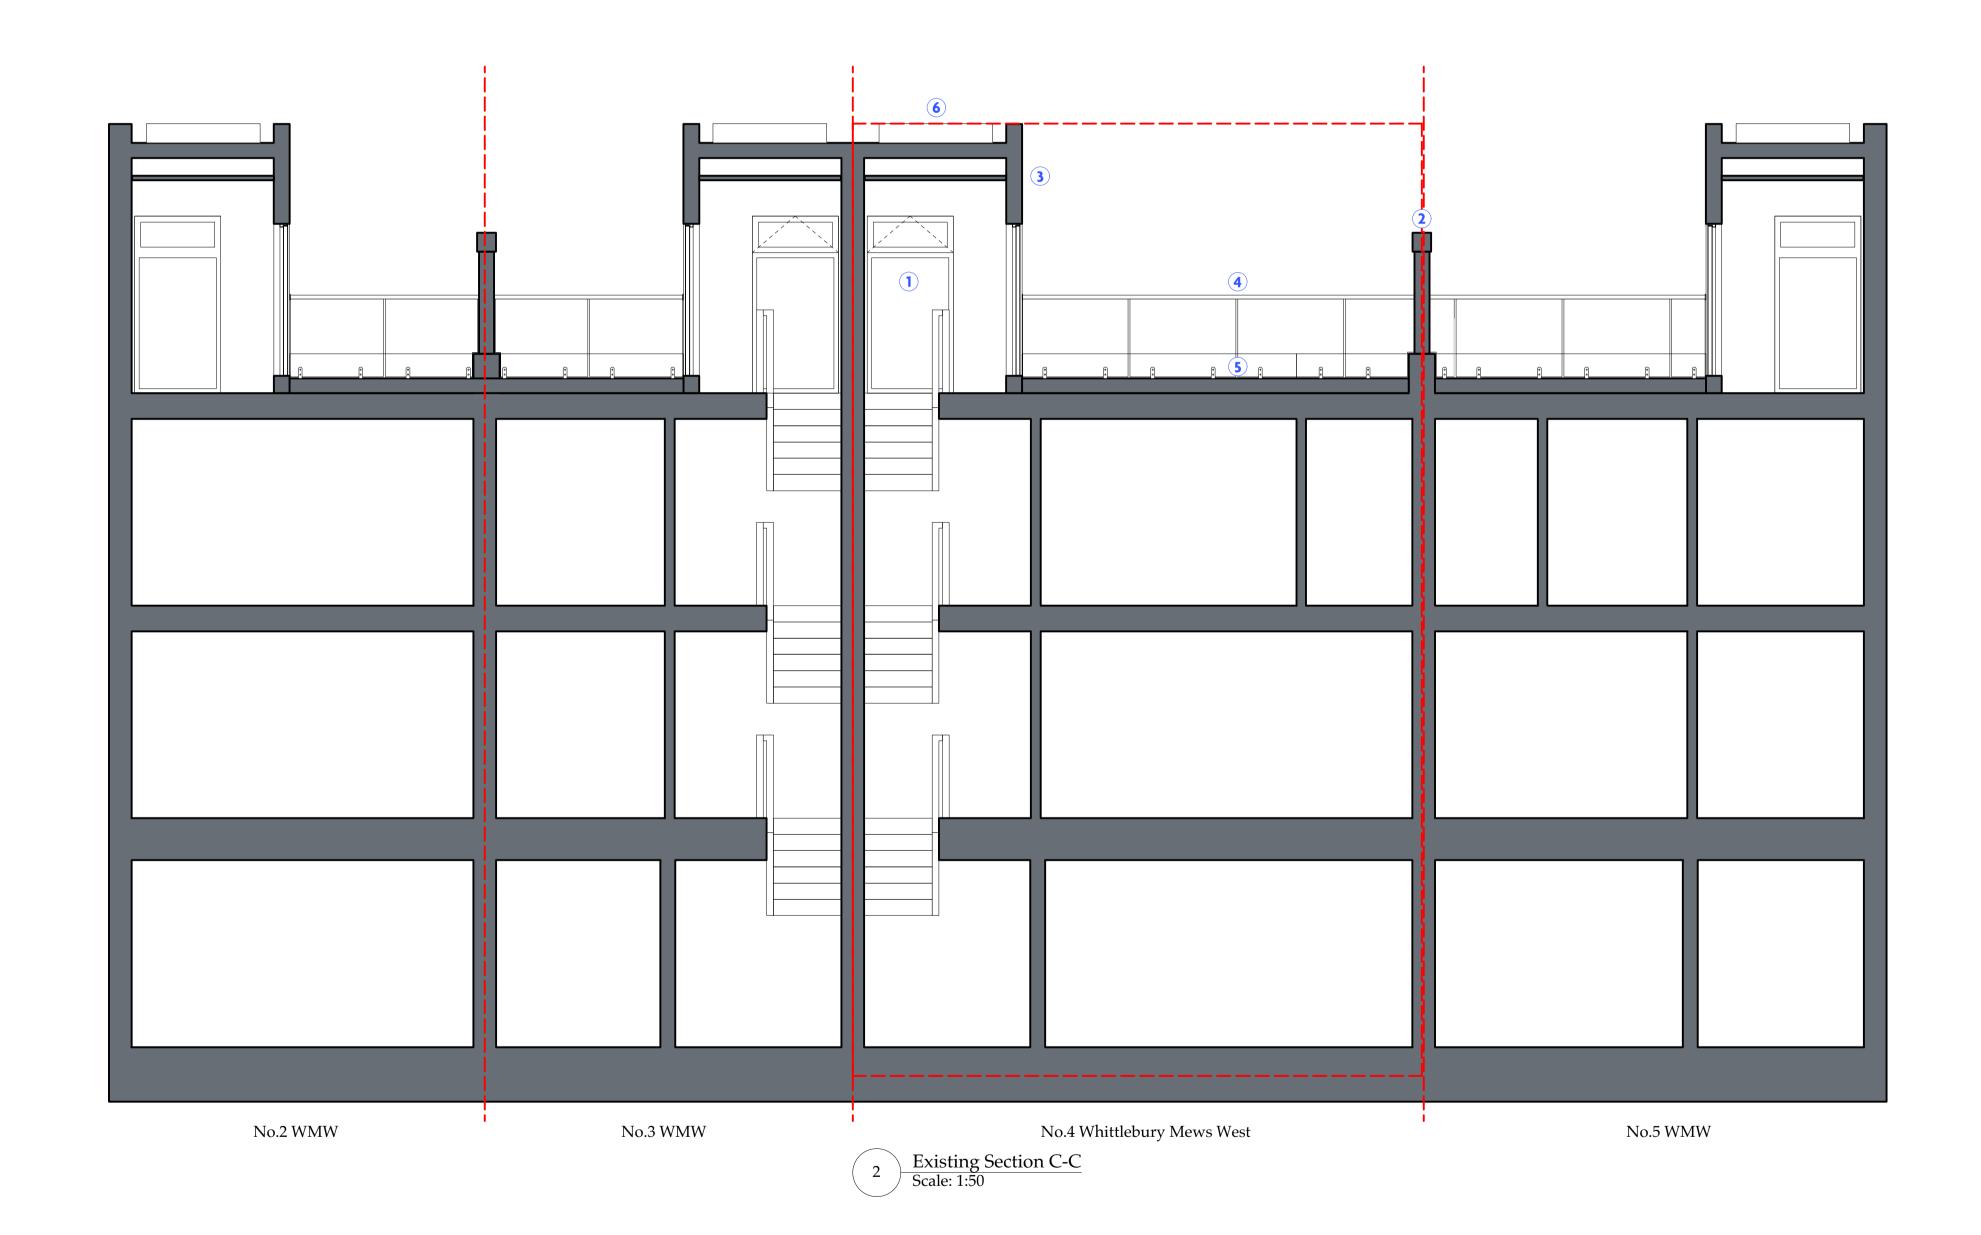

- 1 Frosted aluminium framed window
- 2 Timber boundary fence
  3 White insulated render elevation
  4 Glass balustrade
  5 Timber decking
  6 Photovoltaics panels in plantwell

|                                                                                                                                                                                                                                                                                                                                                                                         | Planning                           |        |           |             |
|-----------------------------------------------------------------------------------------------------------------------------------------------------------------------------------------------------------------------------------------------------------------------------------------------------------------------------------------------------------------------------------------|------------------------------------|--------|-----------|-------------|
|                                                                                                                                                                                                                                                                                                                                                                                         | Project Name Whittlebury Mews West |        |           |             |
| GWYLORDYFAIN. CRASWALL HR2 0PP<br>www.faegen.co.uk                                                                                                                                                                                                                                                                                                                                      | Drawing Title Existing Section C-C |        |           | WM/SEC/002  |
| Note - Drawings are for design intent only. Responsibility is not accepted for<br>construction information. All information is provided is on the basis that all<br>dimensions are checked on site by the contractor or their representatives to<br>confirm or query any information or dimension given on this drawing or any<br>other drawing or document pertaining to this project. | 1:50@A1                            | FGN/22 | July 2019 | Revision P1 |