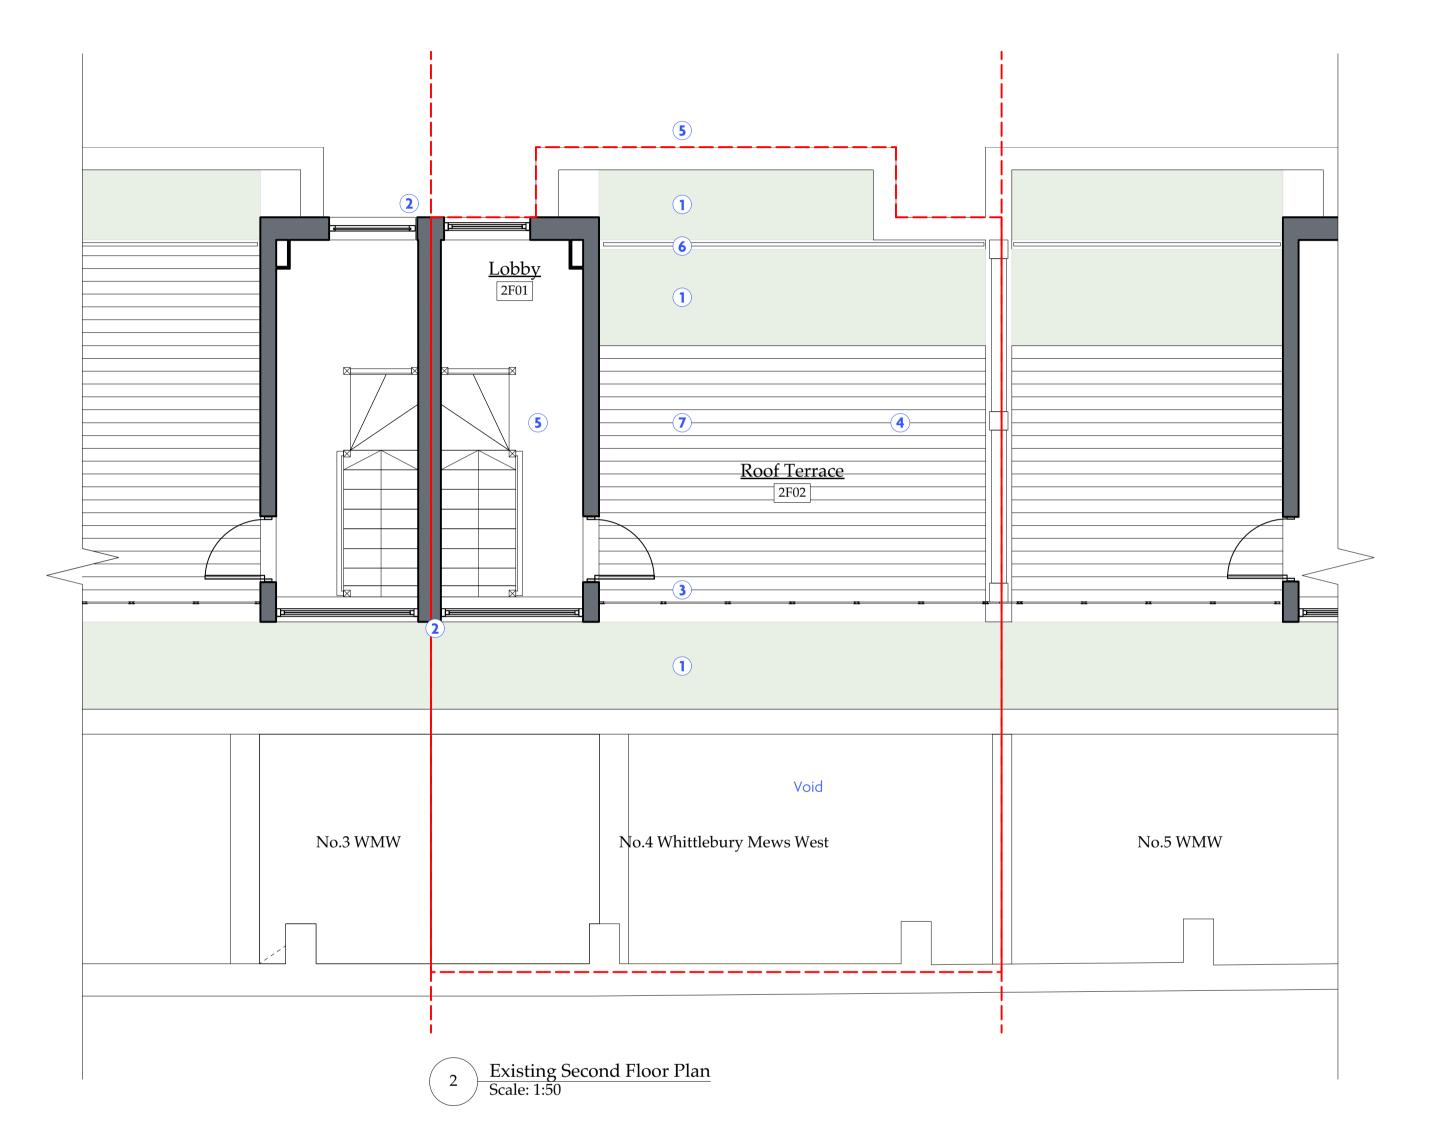

- Sedum green roof
   Frosted aluminium framed window
   Frosted 2000mm high glass privacy screen
   Timber boundary fence
   White insulated render elevation
   Glass balustrade
   Timber decking

|                                                                                                                                                                                                                                                                                                                                                                                           | Purpose<br>Planning                                |        |           |                     |
|-------------------------------------------------------------------------------------------------------------------------------------------------------------------------------------------------------------------------------------------------------------------------------------------------------------------------------------------------------------------------------------------|----------------------------------------------------|--------|-----------|---------------------|
|                                                                                                                                                                                                                                                                                                                                                                                           | Whittlebury Mews West                              |        |           |                     |
| GWYLORDYFAIN. CRASWALL HR2 0PP<br>www.faegen.co.uk                                                                                                                                                                                                                                                                                                                                        | Prawing Title Existing First and Second Floor Plan |        |           | Orawing No. WM/GA/( |
| Note - Drawings are for design intent only. Responsibility is not accepted for<br>construction information. All information is provided is on the basis that all<br>dimensions are checked on site by the contractor or their representatives to<br>confirm or query any information or dimension given on this drawing or any<br>other dawing or discurrent pertainies rotation storage. | 1.50@ 4.1                                          | FGN/22 | July 2019 | Revision P1         |