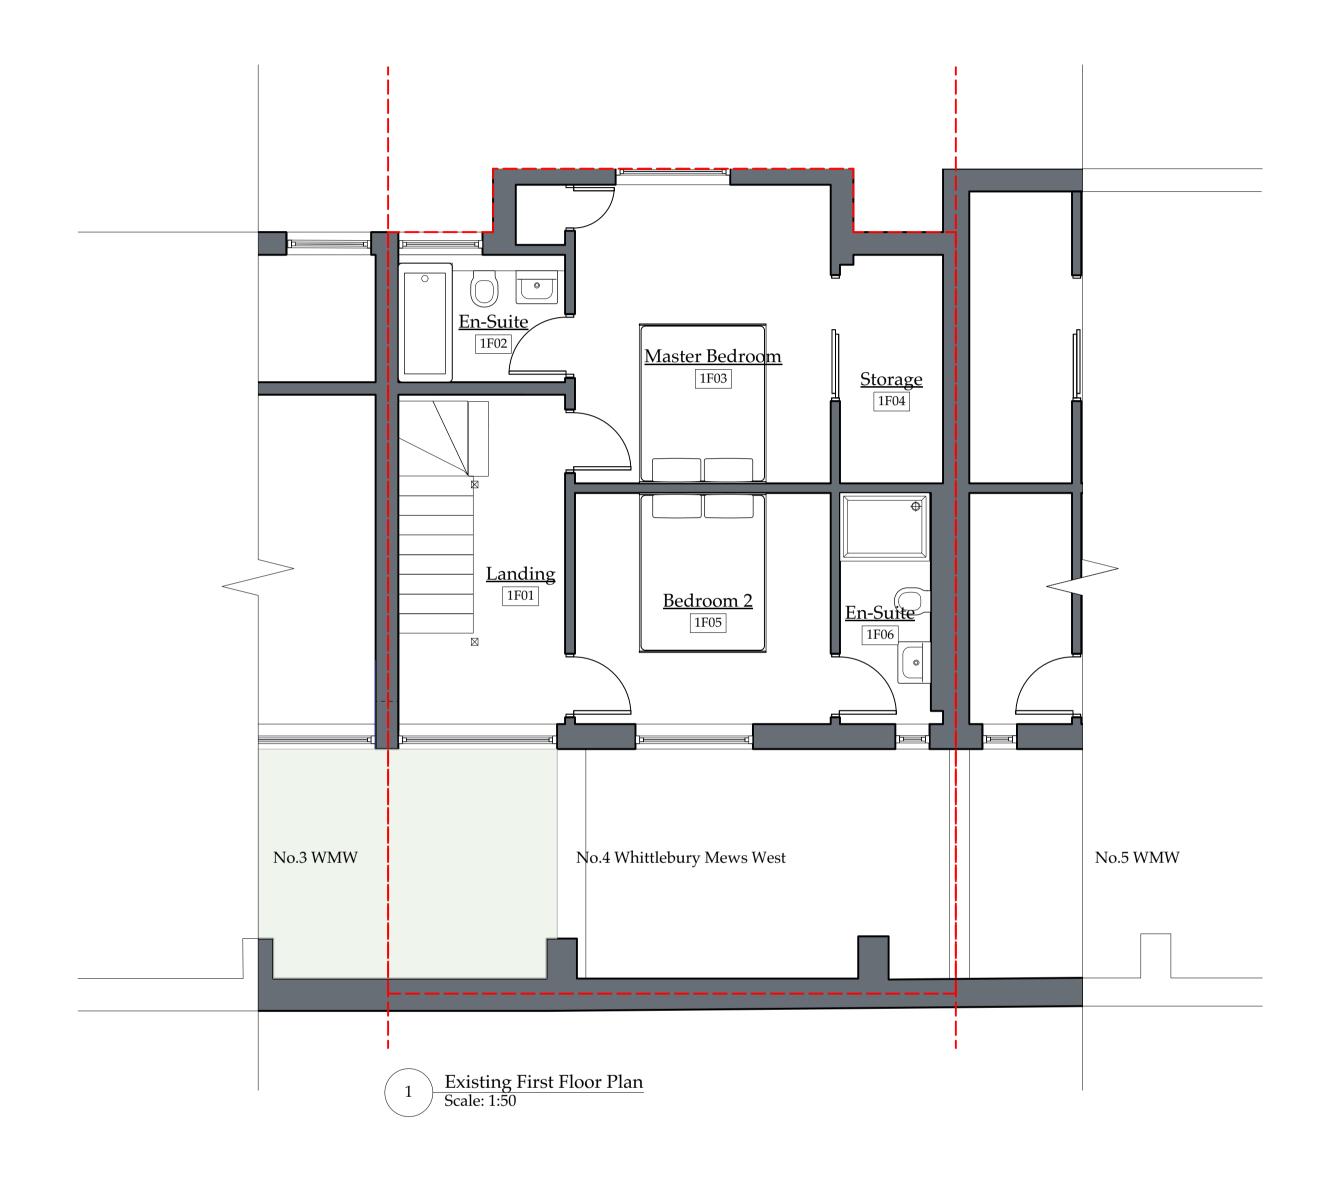

- Sedum green roof
   Frosted aluminium framed window
   Frosted 2000mm high glass privacy screen
   Timber boundary fence
   White insulated render elevation
   Glass balustrade
   Timber decking

|                                                                                                                                                                                                                                                                                                                                                                                           | Purpose<br>Planning                                |        |           |                     |
|-------------------------------------------------------------------------------------------------------------------------------------------------------------------------------------------------------------------------------------------------------------------------------------------------------------------------------------------------------------------------------------------|----------------------------------------------------|--------|-----------|---------------------|
|                                                                                                                                                                                                                                                                                                                                                                                           | Whittlebury Mews West                              |        |           |                     |
| GWYLORDYFAIN. CRASWALL HR2 0PP<br>www.faegen.co.uk                                                                                                                                                                                                                                                                                                                                        | Prawing Title Existing First and Second Floor Plan |        |           | Orawing No. WM/GA/( |
| Note - Drawings are for design intent only. Responsibility is not accepted for<br>construction information. All information is provided is on the basis that all<br>dimensions are checked on site by the contractor or their representatives to<br>confirm or query any information or dimension given on this drawing or any<br>other dawing or discurrent pertainies rotation storage. | 1.50@ 4.1                                          | FGN/22 | July 2019 | Revision P1         |