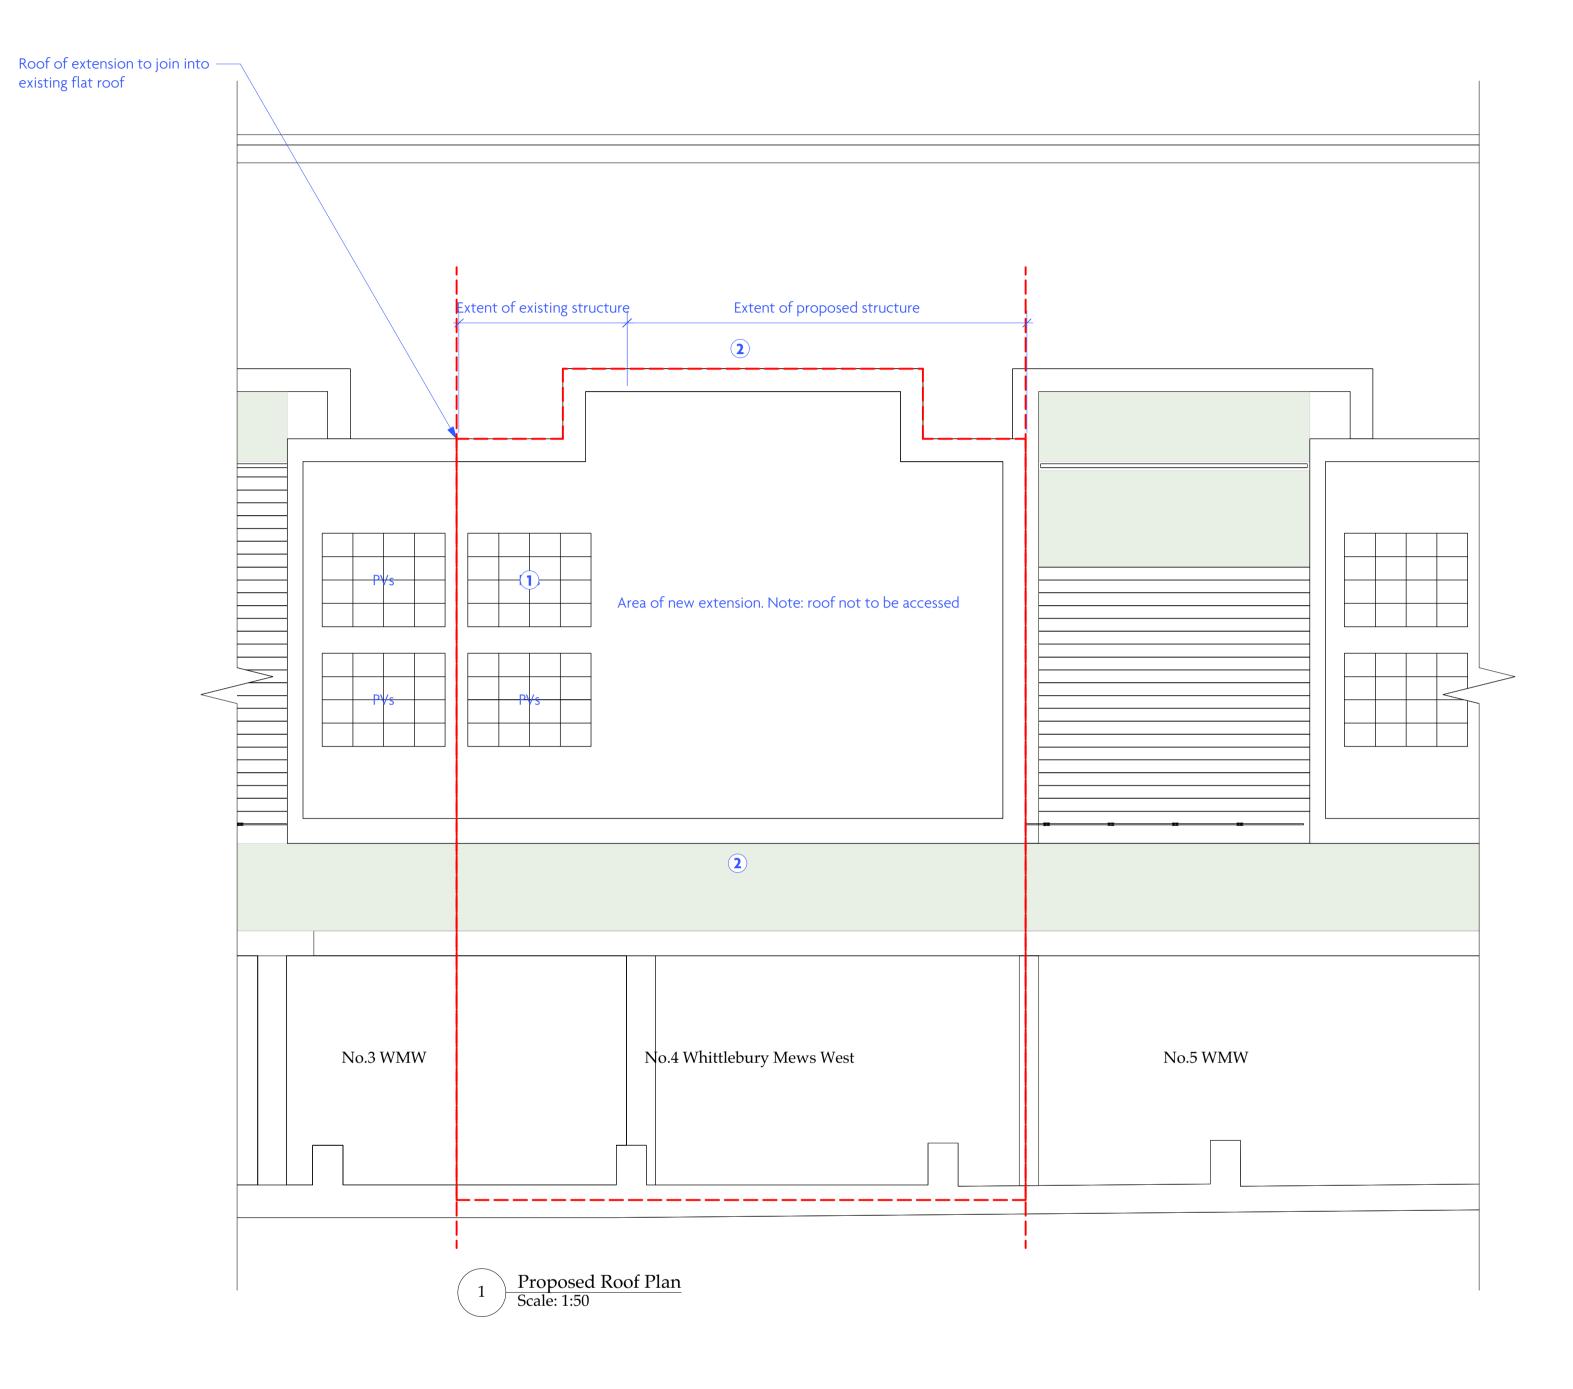

|                                                                                                                                                                                                                                                                                                                       | Purpose<br>Planning                |        |           |             |
|-----------------------------------------------------------------------------------------------------------------------------------------------------------------------------------------------------------------------------------------------------------------------------------------------------------------------|------------------------------------|--------|-----------|-------------|
|                                                                                                                                                                                                                                                                                                                       | Project Name Whittlebury Mews West |        |           |             |
|                                                                                                                                                                                                                                                                                                                       | Drawing Title Proposed Roof Plan   |        |           | WM/GA/103   |
| Note - Drawings are for design intent only. Responsibility is not accepted for construction information. All information is provided is on the basis that all dimensions are checked on site by the contractor or their representatives to confirm or query any information or dimension given on this drawing or any | 1:50@A1                            | FGN/22 | July 2019 | Revision P1 |