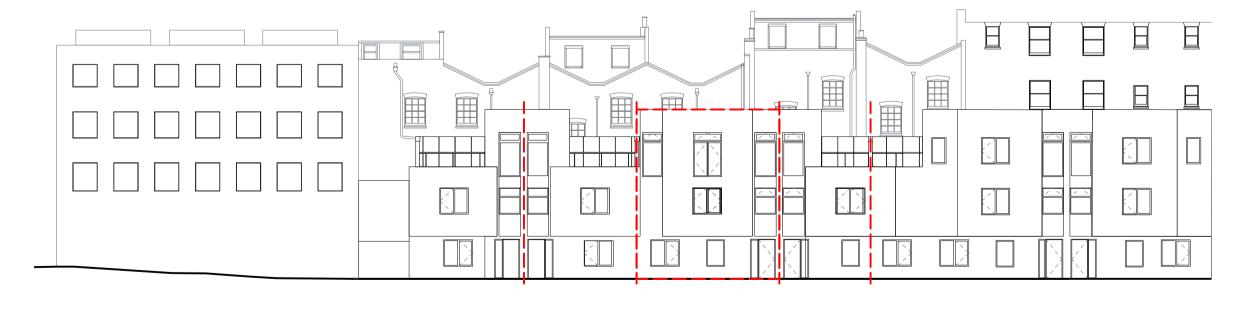

- Existing frosted aluminium framed window
  Aluminium framed window to match existing
  White insulated render elevation to match existing

Proposed North Elevation (Street Elevation)
Scale: 1:200

|                                                                                                                                                                                                                                                                                                                                | Planning                 |        |           |             |
|--------------------------------------------------------------------------------------------------------------------------------------------------------------------------------------------------------------------------------------------------------------------------------------------------------------------------------|--------------------------|--------|-----------|-------------|
|                                                                                                                                                                                                                                                                                                                                | Whittlebury Mews West    |        |           |             |
|                                                                                                                                                                                                                                                                                                                                | Proposed North Elevation |        |           | WM/ELEV/101 |
| Note - Drawings are for design intent only. Responsibility is not accepted for<br>construction information. All information is provided is on the basis that all<br>dimensions are checked on site by the contractor or their representatives to<br>confirm or query any information or dimension given on this drawing or any | 1:50@A1                  | FGN/22 | July 2019 | Revision P1 |