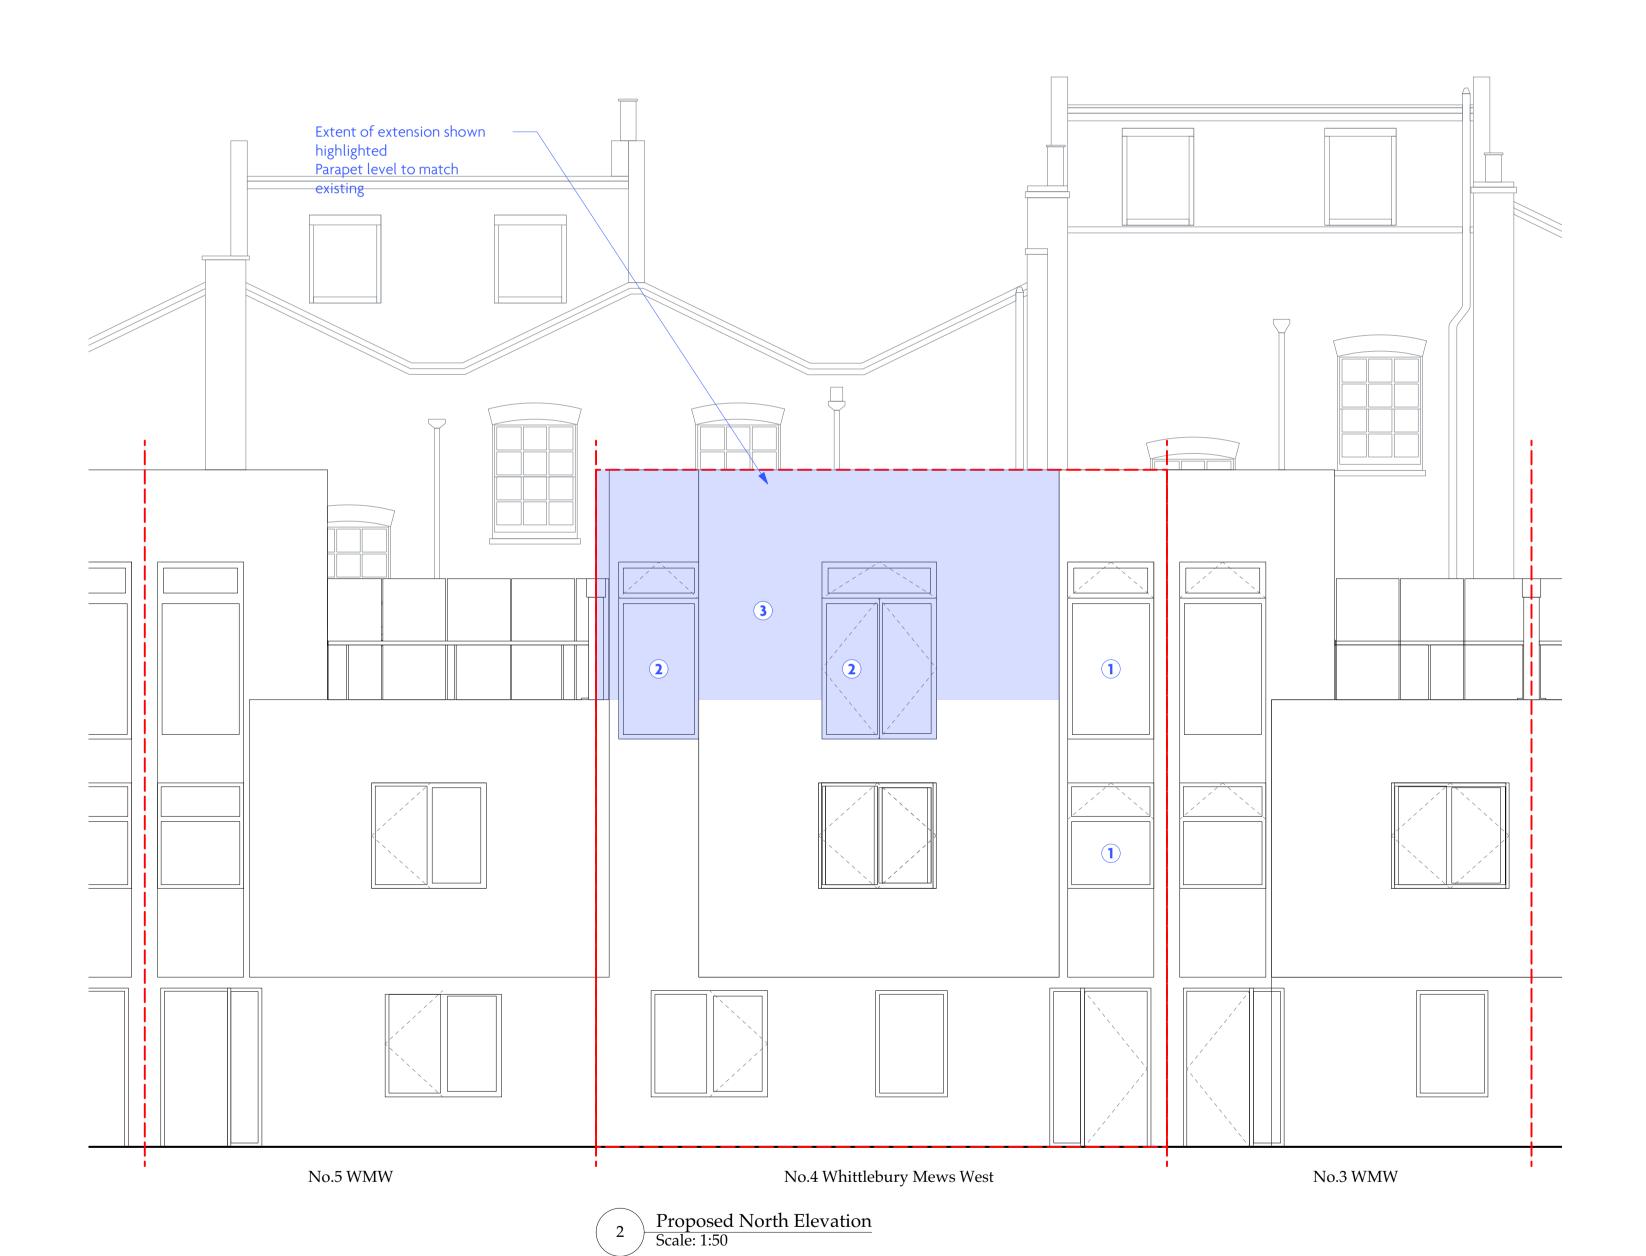

- Existing frosted aluminium framed window
  Aluminium framed window to match existing
  White insulated render elevation to match existing

Proposed North Elevation (Street Elevation)
Scale: 1:200

|                                                                                                                                                                                                                                                                                                                                | Planning                 |        |           |             |
|--------------------------------------------------------------------------------------------------------------------------------------------------------------------------------------------------------------------------------------------------------------------------------------------------------------------------------|--------------------------|--------|-----------|-------------|
|                                                                                                                                                                                                                                                                                                                                | Whittlebury Mews West    |        |           |             |
|                                                                                                                                                                                                                                                                                                                                | Proposed North Elevation |        |           | WM/ELEV/101 |
| Note - Drawings are for design intent only. Responsibility is not accepted for<br>construction information. All information is provided is on the basis that all<br>dimensions are checked on site by the contractor or their representatives to<br>confirm or query any information or dimension given on this drawing or any | 1:50@A1                  | FGN/22 | July 2019 | Revision P1 |