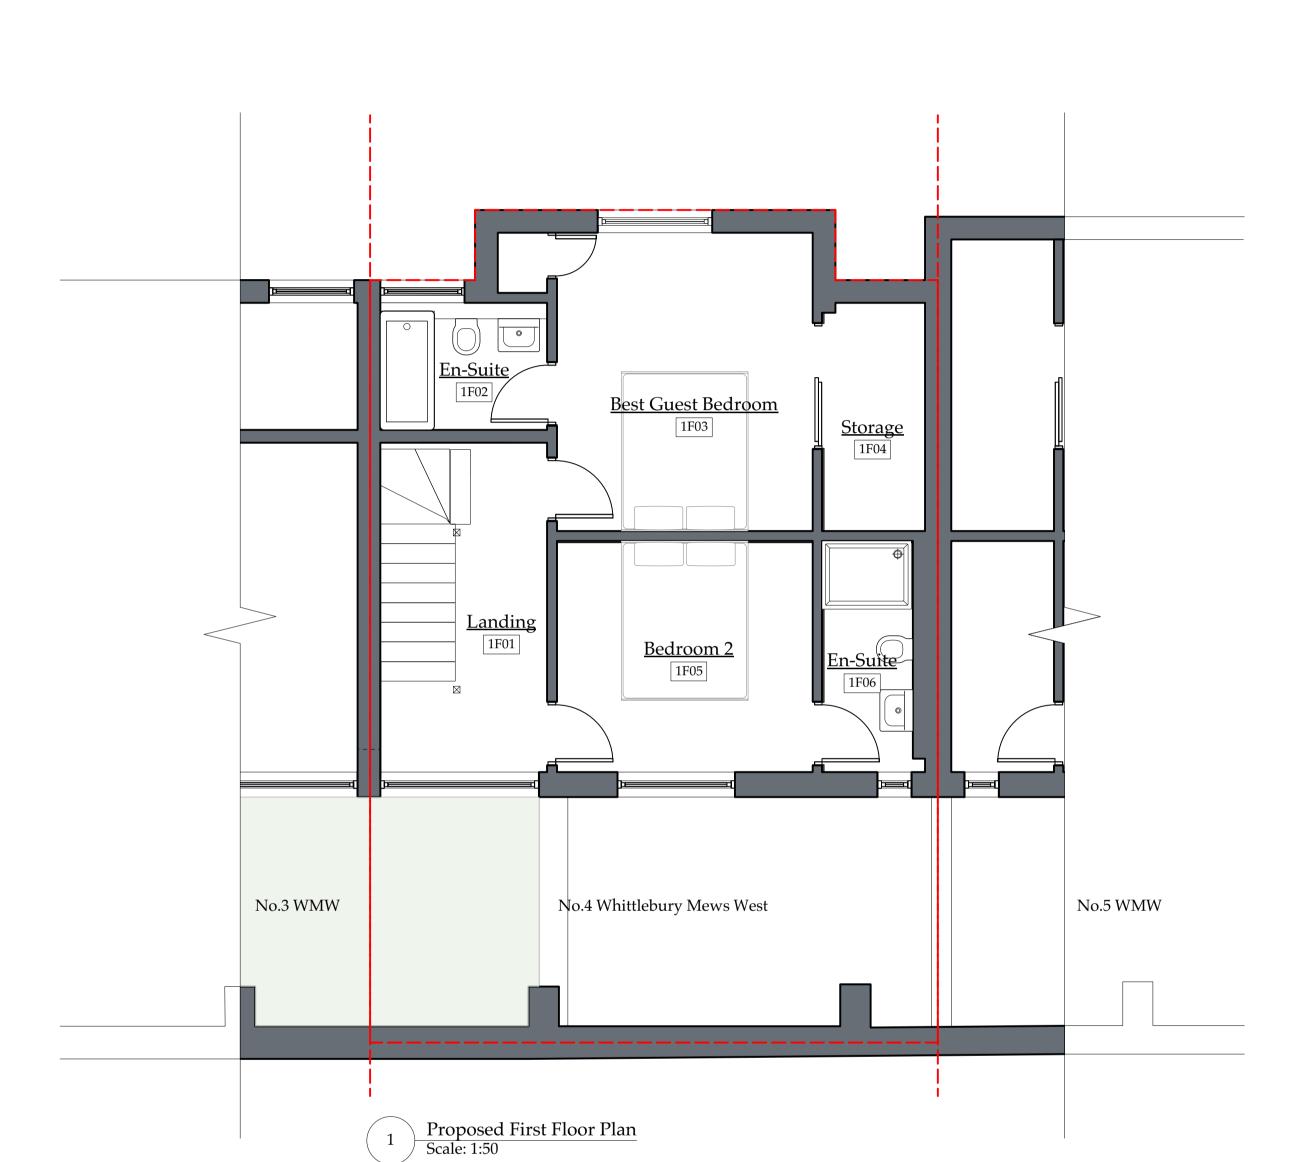

Note: No building works to this floor

|                                                                                                                                                                                                                                            | Planning Planning                    |        |           |                    |
|--------------------------------------------------------------------------------------------------------------------------------------------------------------------------------------------------------------------------------------------|--------------------------------------|--------|-----------|--------------------|
|                                                                                                                                                                                                                                            | Project Name Whittlebury Mews West   |        |           |                    |
| GWYLORDYFAIN. CRASWALL. HR2 0PP<br>www.faegen.co.uk                                                                                                                                                                                        | Proposed First and Second Floor Plan |        |           | Prawing No.  WM/GA |
| Note - Drawings are for design intent only. Responsibility is not accepted for construction information. All information is provided is on the basis that all dimensions are checked on site by the contractor or their representatives to | 1:50@A1                              | FGN/22 | July 2019 | Revision P1        |