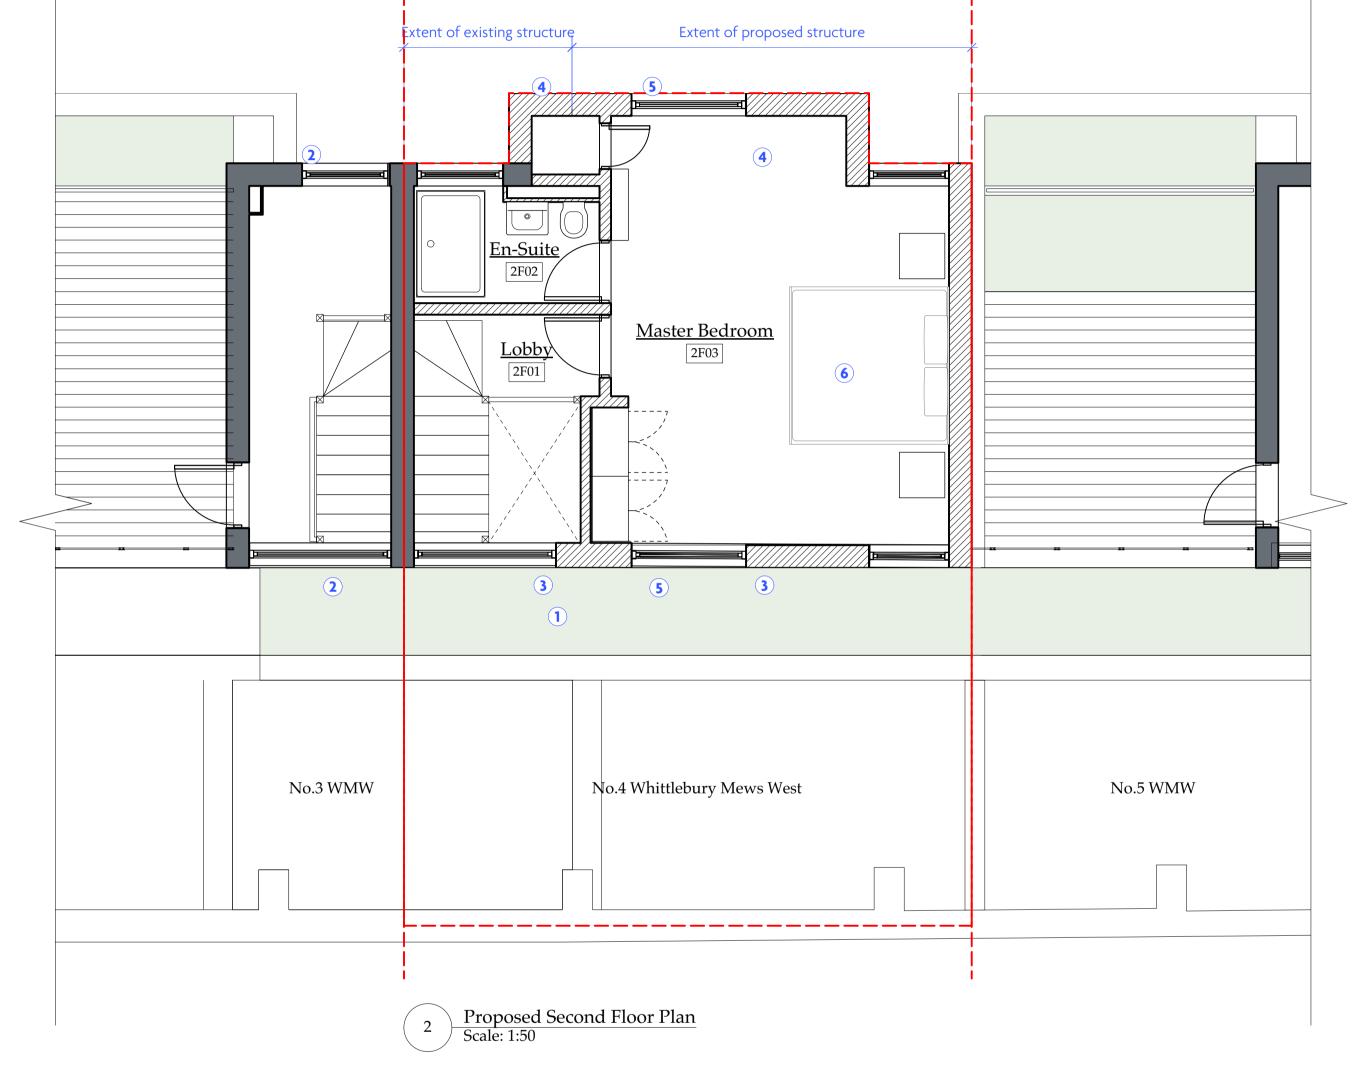

Key

Sedum green roof retained
 Existing Frosted aluminium framed window
 Frosted aluminium framed window to match existing
 Aluminium framed window to match existing
 White insulated render elevation to match existing
 New external wall to be built within curtilage of No. 4