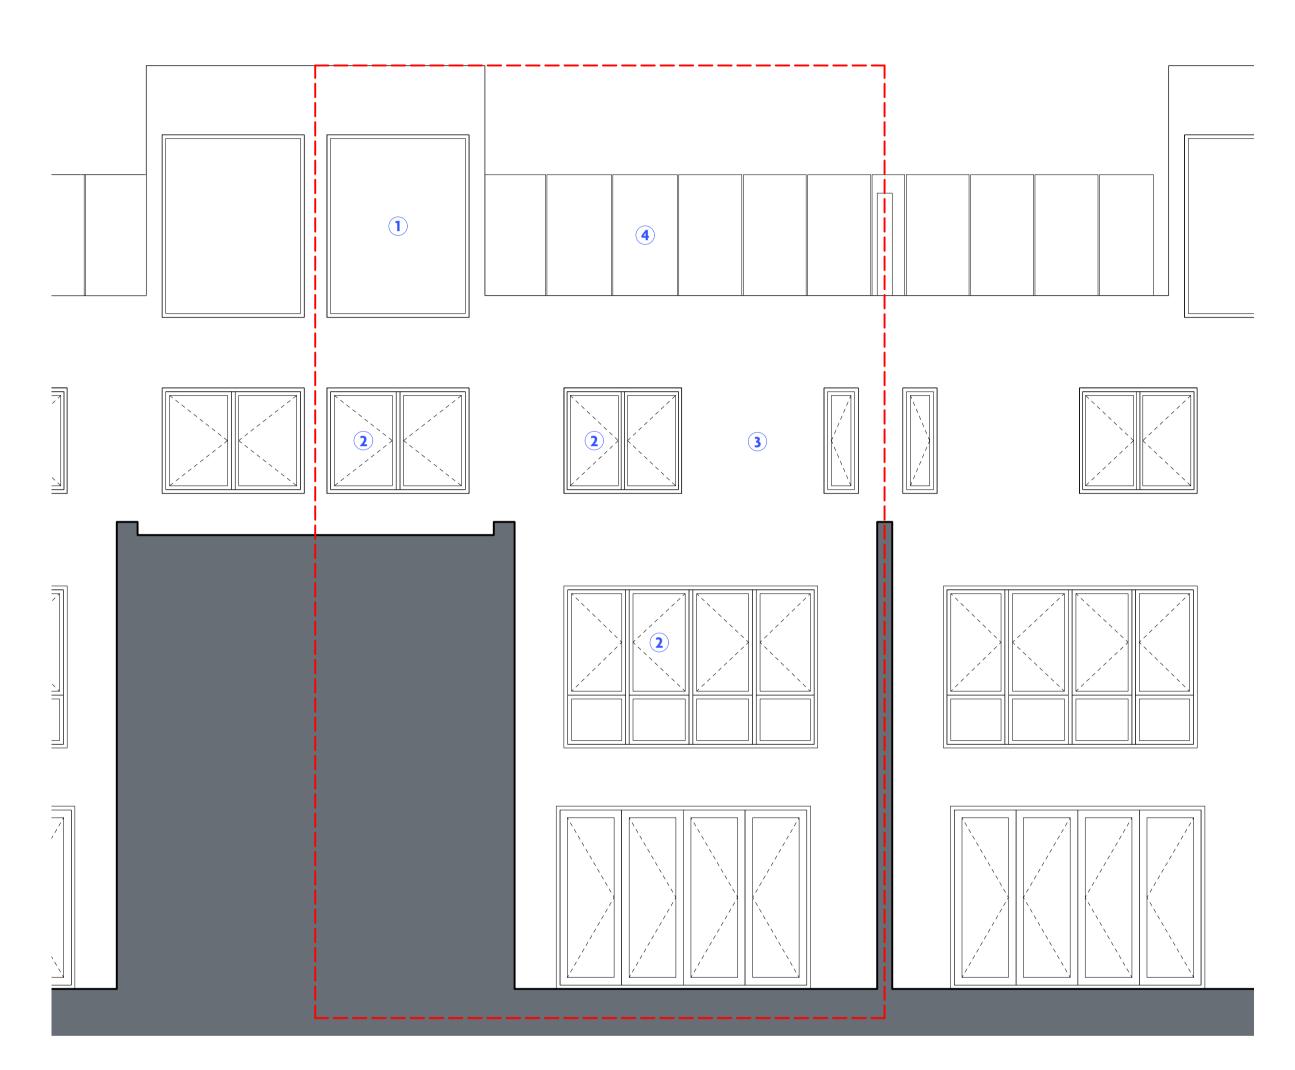

2 Scale: 1:50 Existing South Elevation

0 1 2 3 M

## Key

- Frosted aluminium framed window
  Aluminium framed window
  White insulated render elevation
  Frosted 2000mm high glass privacy screen

|                                                                                                                                                                                                                                                                                                                                                                                         | Planning                                  |        |           |                            |
|-----------------------------------------------------------------------------------------------------------------------------------------------------------------------------------------------------------------------------------------------------------------------------------------------------------------------------------------------------------------------------------------|-------------------------------------------|--------|-----------|----------------------------|
|                                                                                                                                                                                                                                                                                                                                                                                         | Project Name<br>Whittlebury Mews West     |        |           |                            |
|                                                                                                                                                                                                                                                                                                                                                                                         | Drawing Title<br>Existing South Elevation |        |           | Drawing No.<br>WM/ELEV/002 |
| Note – Drawings are for design intent only. Responsibility is not accepted for<br>construction information. All information is provided is on the basis that all<br>dimensions are checked on site by the contractor or their representatives to<br>confirm or query any information or dimension given on this drawing or any<br>other drawing or document pertaining to this project. | 150041                                    | FGN/22 | July 2019 | Revision<br>P1             |