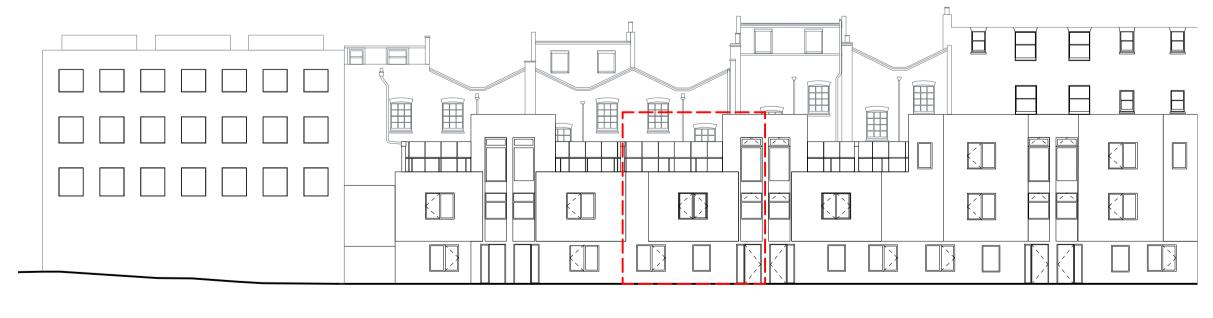

Aluminium framed window
White insulated render elevation
Glass balustrade
Frosted 2000mm high glass privacy screen

Existing North Elevation (Strret Elevation)
Scale: 1:200

|                                                                                                                                                                                                                                                                                                                                                                                         | Planning                               |        |           |                |
|-----------------------------------------------------------------------------------------------------------------------------------------------------------------------------------------------------------------------------------------------------------------------------------------------------------------------------------------------------------------------------------------|----------------------------------------|--------|-----------|----------------|
|                                                                                                                                                                                                                                                                                                                                                                                         | Project Name Whittlebury Mews West     |        |           |                |
| GWYLORDYFAIN. CRASWALL. HR2 0PP<br>www.faegen.co.uk                                                                                                                                                                                                                                                                                                                                     | Drawing Title Existing North Elevation |        |           | WM/ELEV/001    |
| Note - Drawings are for design intent only. Responsibility is not accepted for<br>construction information. All information is provided is on the basis that all<br>dimensions are checked on site by the contractor or their representatives to<br>confirm or query any information or dimension given on this drawing or any<br>other drawing or document pertaining to this project. | 1:50@A1                                | FGN/22 | July 2019 | Revision<br>P1 |