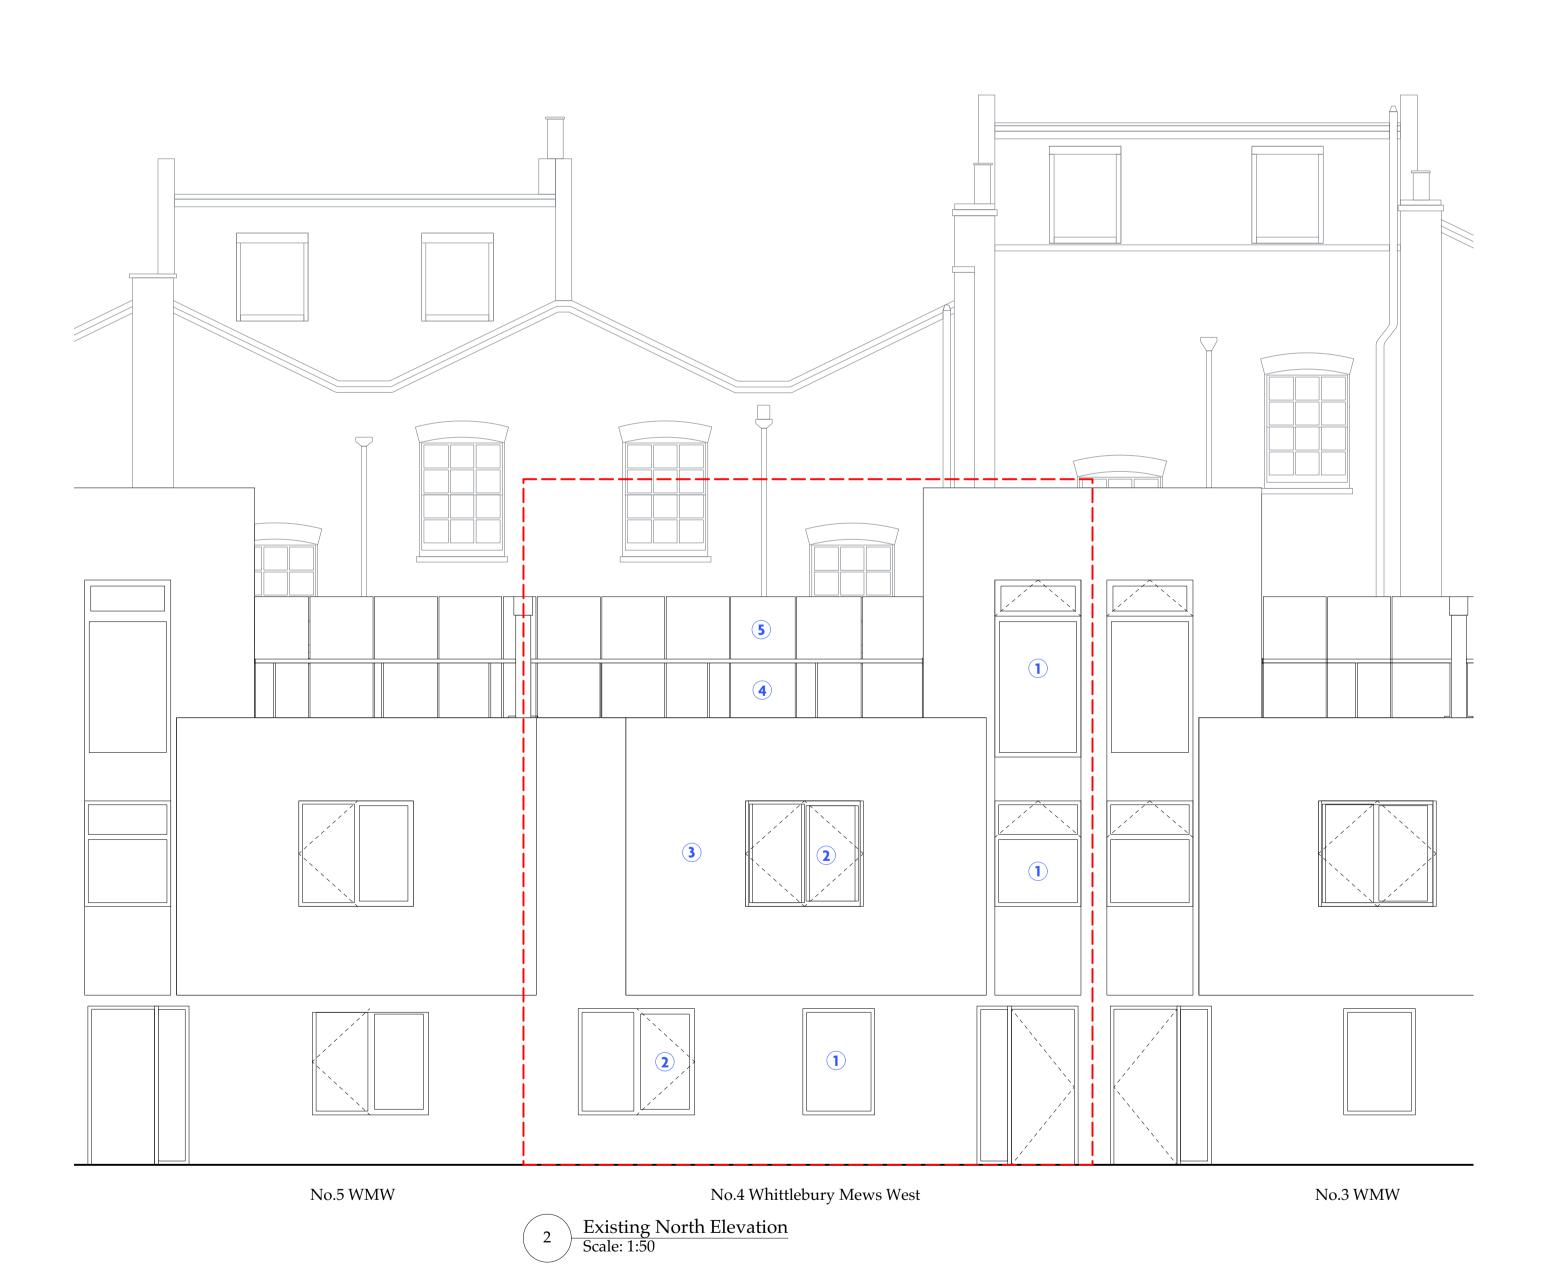

Aluminium framed window
White insulated render elevation
Glass balustrade
Frosted 2000mm high glass privacy screen

Existing North Elevation (Strret Elevation)
Scale: 1:200

|                                                                                                                                                                                                                                                                                                                                                                                         | Planning                               |        |           |                |
|-----------------------------------------------------------------------------------------------------------------------------------------------------------------------------------------------------------------------------------------------------------------------------------------------------------------------------------------------------------------------------------------|----------------------------------------|--------|-----------|----------------|
|                                                                                                                                                                                                                                                                                                                                                                                         | Project Name Whittlebury Mews West     |        |           |                |
| GWYLORDYFAIN. CRASWALL. HR2 0PP<br>www.faegen.co.uk                                                                                                                                                                                                                                                                                                                                     | Drawing Title Existing North Elevation |        |           | WM/ELEV/001    |
| Note - Drawings are for design intent only. Responsibility is not accepted for<br>construction information. All information is provided is on the basis that all<br>dimensions are checked on site by the contractor or their representatives to<br>confirm or query any information or dimension given on this drawing or any<br>other drawing or document pertaining to this project. | 1:50@A1                                | FGN/22 | July 2019 | Revision<br>P1 |