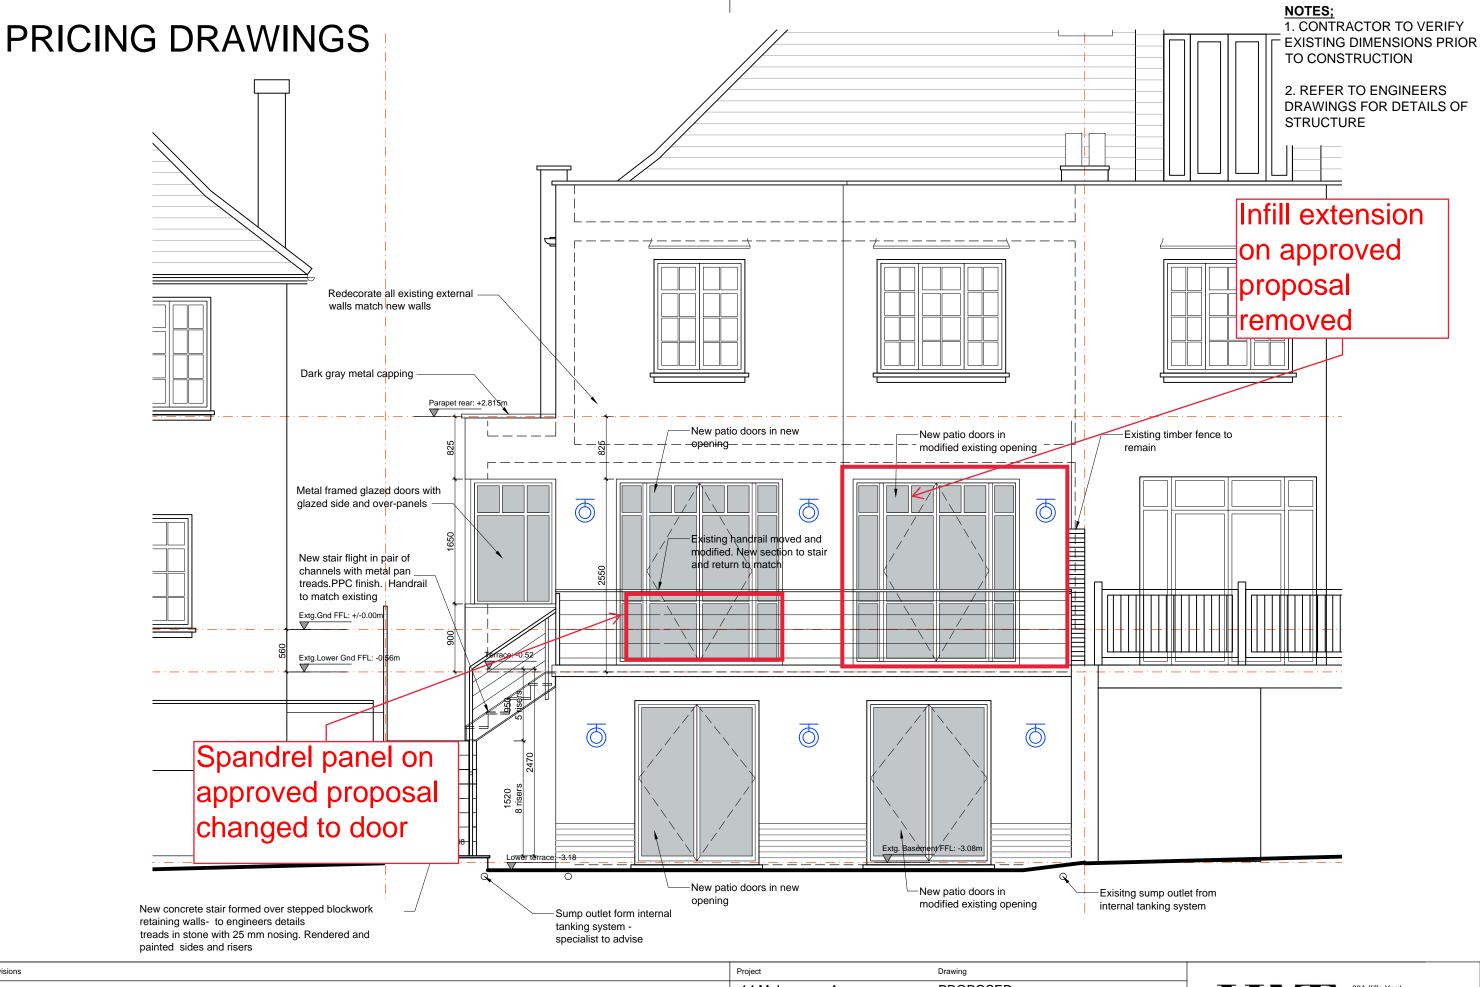

Revisions **PROPOSED** 14 Makepeace Avenue A 20.03.19 Note regarding colour of metal frames removed B 26.03.19 Existing handrail removed Holly Lodge Estate REAR ELEVATION C 02.08.19 Coordinated with engineers drawings and details added Drawing No Revision This drawing and all the designs herein are the sole property of HAT and may not be used without written authorisation.
These drawings are not for construction and the contractor must verify all site dimensions and must notify h&dd of any discrepancies.
Do not scale from this drawing all dimensions shown to be confirmed on site prior to construction
All measurements in metric 1:100@A3 Dec 2018 226\_EL-03 C