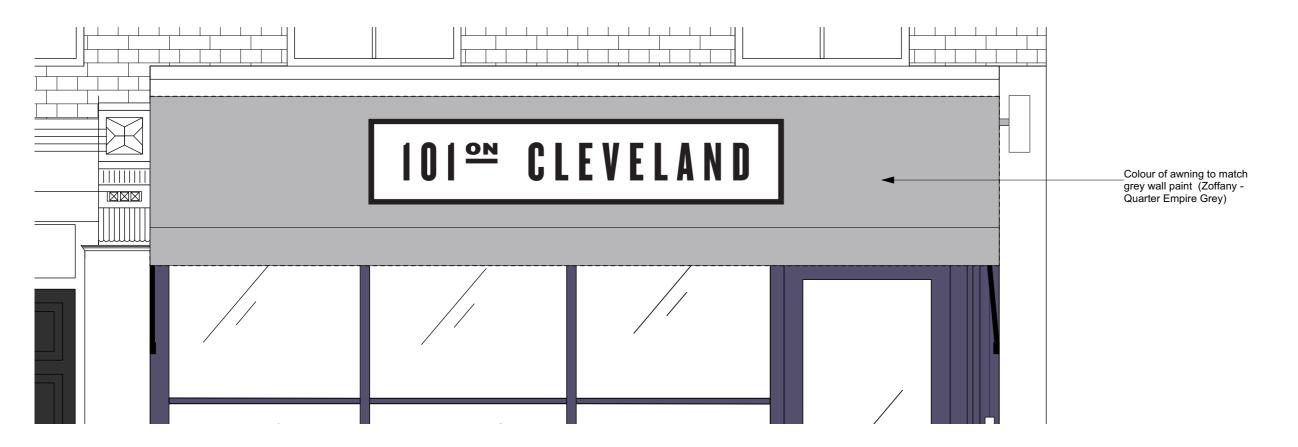

Drawing notes

Electronic file reference

A3132 100 Marketing Suite Planning Dwgs

Date DRN CHK CDM 1 Planning Submission 10/7/19 RK ST

Awning Design Detail (Retracted)
Scale: 1:20

Awning Design Detail (Open) Scale: 1:20

## 78 Cleveland St Westminster

Drawing title

## **Proposed Signage** Signage & Awning Design

Scale @ A3 size Date 1:20 **Jul** '19 Status & Revision A3132 600 **P2** 

Assael

**Assael Interiors** 123 Upper Richmond Road London SW15 2TL

**)** +44 (0)20 7736 7744