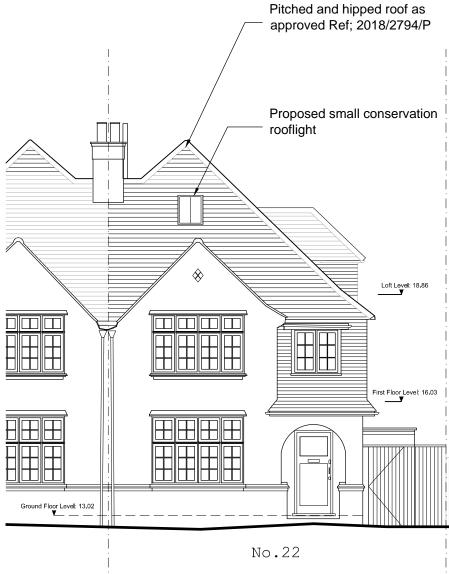

## **EXISTING FRONT ELEVATION**

## APPROVED FRONT ELEVATION











Scale line@ 1:100

| Revisions                                                                                                                                                                                                                                                                                                                                                                                                                                  | Project             | Drawing                                       |                  |
|----------------------------------------------------------------------------------------------------------------------------------------------------------------------------------------------------------------------------------------------------------------