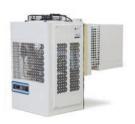

Wall Mounted Unit

Total Insulation: All joints, instead of being plane, are any position.

Remote Mounted Unit

- 100's of 'Off-the-Shelf' sizes from 2m3 to 50m3 capacities in each thickness and heights.
- Cold (-2/+12°C) and Freezer (-18/-21°C) temperature ranges from the same refrigeration module for added flexibility.
- Wall mounted, roof mounted and remote units available.
- Suitable for ambient operation up to +28°C (please call us for higher ambients).
- Overall height starting from 1820mm all the way up to 3220mm.
- Floored and floorless models available; standard non slip, reinforced and stainless steel finished.
- White, foodsafe laminate finish to the exterior and interior. Other finishes also available, such as stainless steel.
- Lockable, right or left hand hinged door as standard complete with keylock and emergency release.
- Door comes with internal safety release handle for added safety in use.
- Internal light as standard
- Digital temperature display with easy to adjust
- Heavy duty, 3 tier, nylon coated racking available.