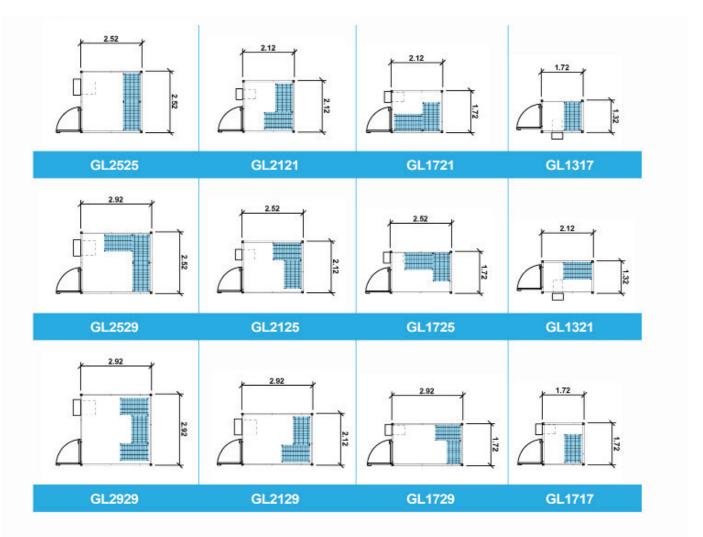

nted, roof mounted and remote units available.
- Suitable for ambient operation up to +28°C (please call us for higher ambients).
- Overall height starting from 1820mm all the way up to 3220mm.
- Floored and floorless models available; standard non slip, reinforced and stainless steel finished.
- White, foodsafe laminate finish to the exterior and interior. Other finishes also available, such as stainless steel.
- Lockable, right or left hand hinged door as standard complete with keylock and emergency release.
- Door comes with internal safety release handle for added safety in use.
- Internal light as standard
- Digital temperature display with easy to adjust
- Heavy duty, 3 tier, nylon coated racking available.

# Glacier Flexible Storage

### Below are a very small selections of sizes





## **Nationwide Free Delivery**

Glasgow Contact Number: 0141 648 8770 Birmingham Contact Number: 0121 796 4451 London Contact Number: 0203 640 5889 Manchester Contact Number: 0161 667 0704