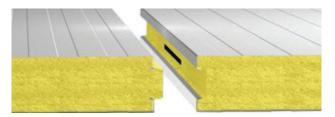

# Why Glacier Coldrooms?

The **GLACIER** range of coldrooms is comprised of prefabricated sandwich type high density injected polyurethane foam modular panels with a unique joint configuration in male-female style.

The assembly of the panels is carried out through an eccentric hook (stainless steel AISI 430), which when turned ¾ of a turn will lock onto the female side of the panel, locking both panels together tightly and aesthetically.

Assembly is fast thanks to a fastening system which Glacier has developed, besides being quick and simple, guarantees perfect adjustment between vertical panels, as well as between vertical and ceiling panels. Due to that, the insulation which the cold room offers is complete, complying with its function with the best results. The Glacier joint system is as simple to loosen as to adjust, which facilitates dismantling the panel quickly if required.

### **Interchangeable Panels**

Cold room assembly has been made simpler by unifying panel design, making them interchangeable. Any panel can be used for a wall or ceiling, as they all incorporate an exclusive system whereby then can be assembled in any vertical panel, giving total stability to the ceiling. Glacier Coldrooms offers a range of thicknesses adaptable to different insulation; 60mm, 80mm and 100mm.