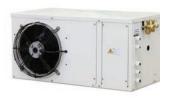

Wall Mounted Unit

Total Insulation: All joints, instead of being plane, are any position.

Remote Mounted Unit

- 100's of 'Off-the-Shelf' sizes from 2m3 to 50m3 capacities in each thickness and heights.
- Cold (-2/+12°C) and Freezer (-18/-21°C) temperature ranges from the same refrigeration module for added flexibility.
- Wall mounted, roof mounted and remote units available.
- Suitable for ambient operation up to +28°C (please call us for higher ambients).
- Overall height starting from 1820mm all the way up to 3220mm.
- Floored and floorless models available; standard non slip, reinforced and stainless steel finished.
- White, foodsafe laminate finish to the exterior and interior. Other finishes also available, such as stainless steel.
- Lockable, right or left hand hinged door as standard complete with keylock and emergency release.
- Door comes with internal safety release handle for added safety in use.
- Internal light as standard
- Digital temperature display with easy to adjust
- Heavy duty, 3 tier, nylon coated racking available.