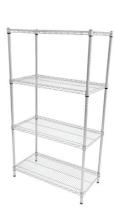

Nationwide coverage: We operate and supply solutions in any location in the UK from our London and Manchester office.

**GLACIER** Coldroom shelving is strong and robust made from a polished nickel chrome finish. it is able to hold upto 300kg per shelf.

- Quick and easy to assemble no tools needed.
- Heights can be adjusted easily at different positions to suit the customers' requirements.
- A variety of combinations available to maximise customer storage.
- Food safe