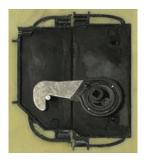

The assembly of the panels is carried out through an eccentric hook (stainless steel AISI 430), which when turned ¾ of a turn will lock onto the female side of the panel, locking both panels together tightly and aesthetically.