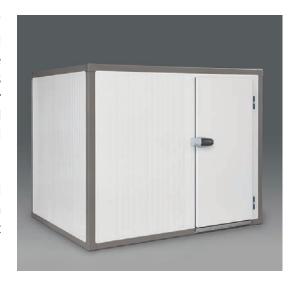

### **Interchangeable Panels**

Cold room assembly has been made simpler by unifying panel design, making them interchangeable. Any panel can be used for a wall or ceiling, as they all incorporate an exclusive system whereby then can be assembled in any vertical panel, giving total stability to the ceiling. Glacier Coldrooms offers a range of thicknesses adaptable to different insulation; 60mm, 80mm and 100mm.

Wall Mounted Unit

Total Insulation: All joints, instead of being plane, are any position.

Remote Mounted Unit

- 100's of 'Off-the-Shelf' sizes from 2m3 to 50m3 capacities in each thickness and heights.
- Cold (-2/+12°C) and Freezer (-18/-21°C) temperature ranges from the same refrigeration module for added flexibility.
- Wall mounted, roof mounted and remote units available.
- Suitable for ambient operation up to +28°C (please call us for higher ambients).
- Overall height starting from 1820mm all the way up to 3220mm.
- Floored and floorless models available; standard non slip, reinforced and stainless steel finished.
- White, foodsafe laminate finish to the exterior and interior. Other finishes also available, such as stainless steel.
- Lockable, right or left hand hinged door as standard complete with keylock and emergency release.
- Door comes with internal safety release handle for added safety in use.
- Internal light as standard
- Digital temperature display with easy to adjust
- Heavy duty, 3 tier, nylon coated racking available.