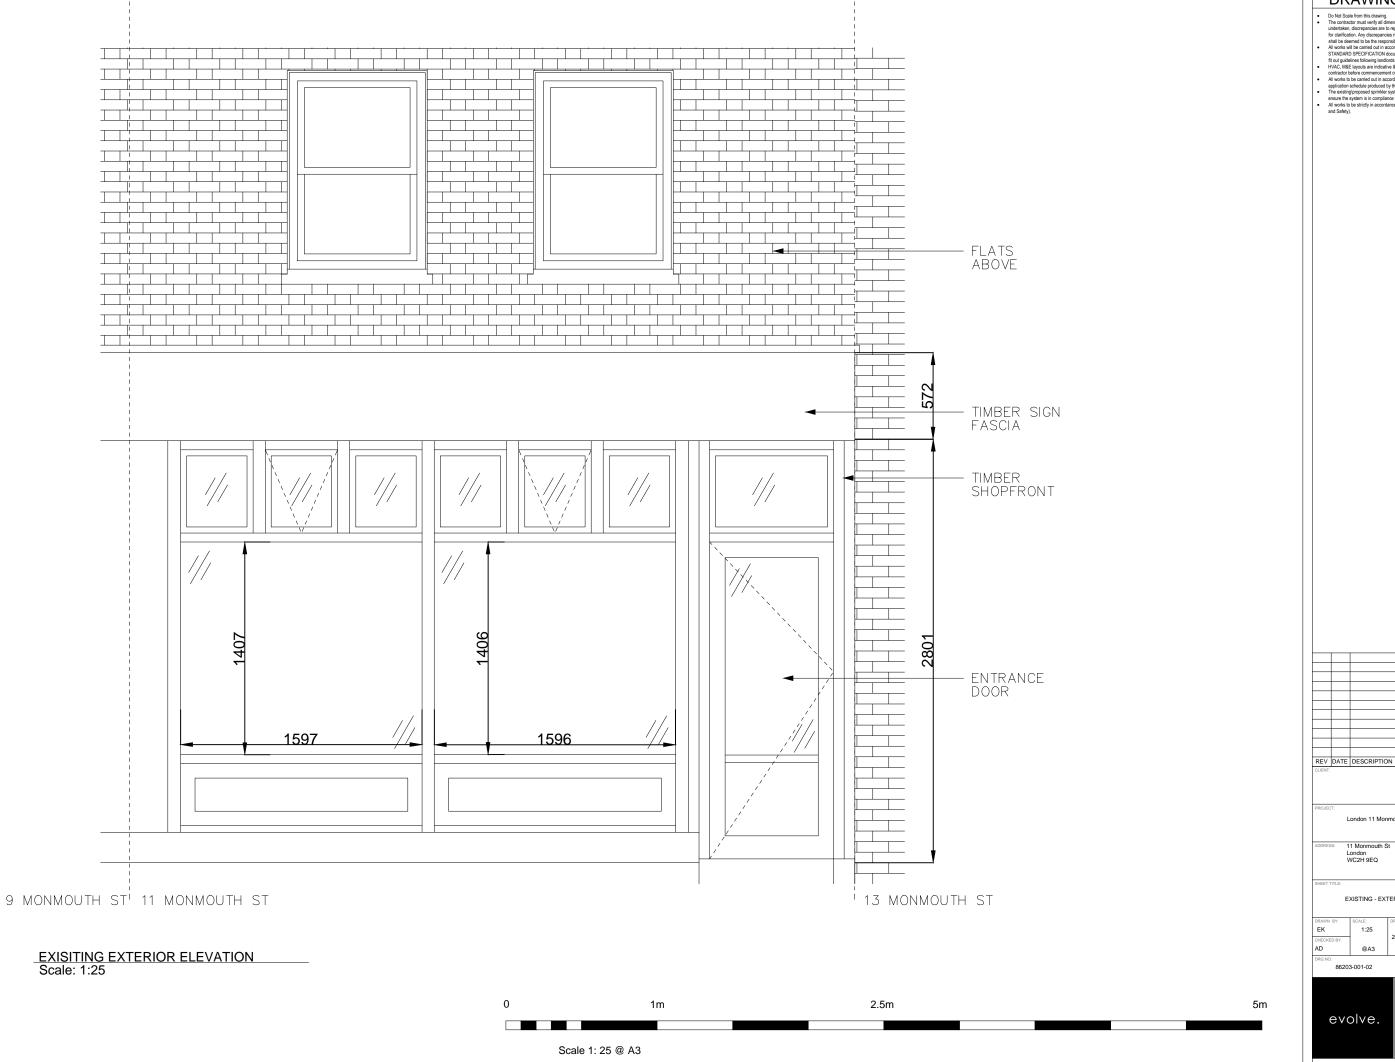

**DRAWING NOTES** 

- Do Net Scale from this drawing.

  The contractor must verify all dimensions on site before any works are undertaken, discrepancies are to reported to the project architectibesigner for claimfication, why discrepancies to throught to our immediate attention shall be deemed to be the responsibility of the contractor.

  All works be all contracted out in accordance with the THE CLEHTS
  All works be all counted out in accordance with the THE CLEHTS
  All works be useful as an indicated, when that the welfined with the relevant contractor before commencement of work.

  All works to be carried out in accordance with the first drategy and fire cert application schedule produced by the landford team issued at tender. The existing proposed sprinker system is to be assess