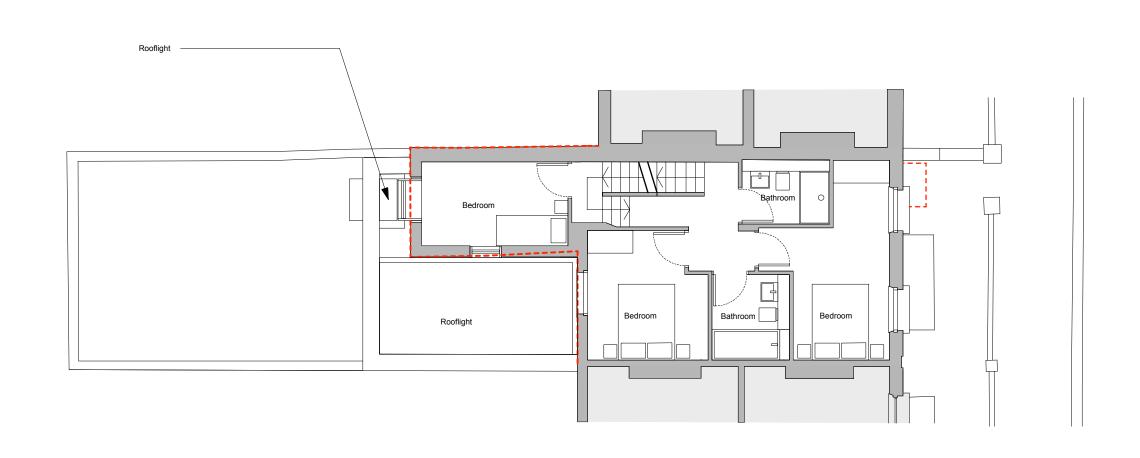

## 01: Proposed First Floor Plan

Rev. Date Description
21.08.19 Issued for Planning Approval

Notes:

1. All dimensions in mm.

2. This drawing to be read in conjunction with all relevant contract documents.

Nissen Richards

24 Churchill Road, Camden London NW5 1AN

Dan and Sophie Benedict Proposed First Floor Plan

1:50 at A1 1:100 at A3

Drawing no: A2085-PL-201

Nissen Richards studio Limited registered in England & Wales no. 07138133