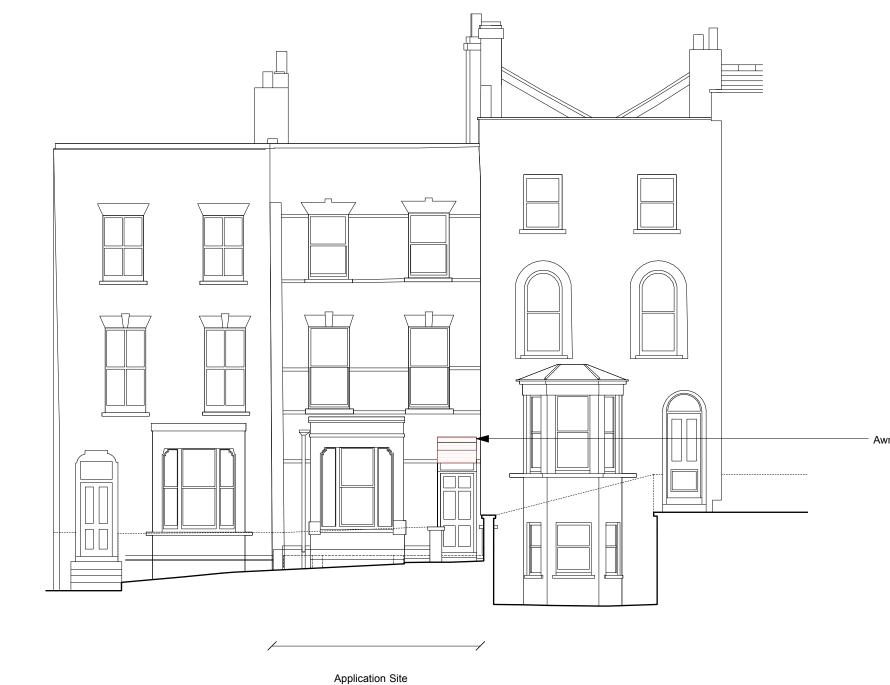

(No.24 Churchill Road)

## 01: Existing Front Elevation

| Rev. Date Description<br>21.08.19 Issued for Planning Approval            | Notes:<br>1. All dimensions in mm.<br>2. This drawing to be read in conjunction with all relevant contract documents.<br>3. Div Contractor / drawings and documentation .<br>4. Do not scale from this drawing.<br>5. Report any errors, contradictions, and omissions to the architect as soon as<br>possible. | Key:<br>Extent of demolition & excavation<br>0 1m 2m 3m 4m |
|---------------------------------------------------------------------------|-----------------------------------------------------------------------------------------------------------------------------------------------------------------------------------------------------------------------------------------------------------------------------------------------------------------|------------------------------------------------------------|
| Nissen Richards studio Limited registered in England & Wales no. 07138133 |                                                                                                                                                                                                                                                                                                                 |                                                            |

Awning to be removed

Nissen Richards

Unit 5-6 Waterhouse T 020 7870 8899 8 Orsman Road info@nissenrichardsstudio .com London N1 5QJ www.nissenrichardsstudio .com

Project: Client

Title:

24 Churchill Road, Camden London NW5 1AN

Dan and Sophie Benedict Existing Front Elevation

Scale:

1:50 at A1 1:100 at A3 Drawing no: A2085-PL-121