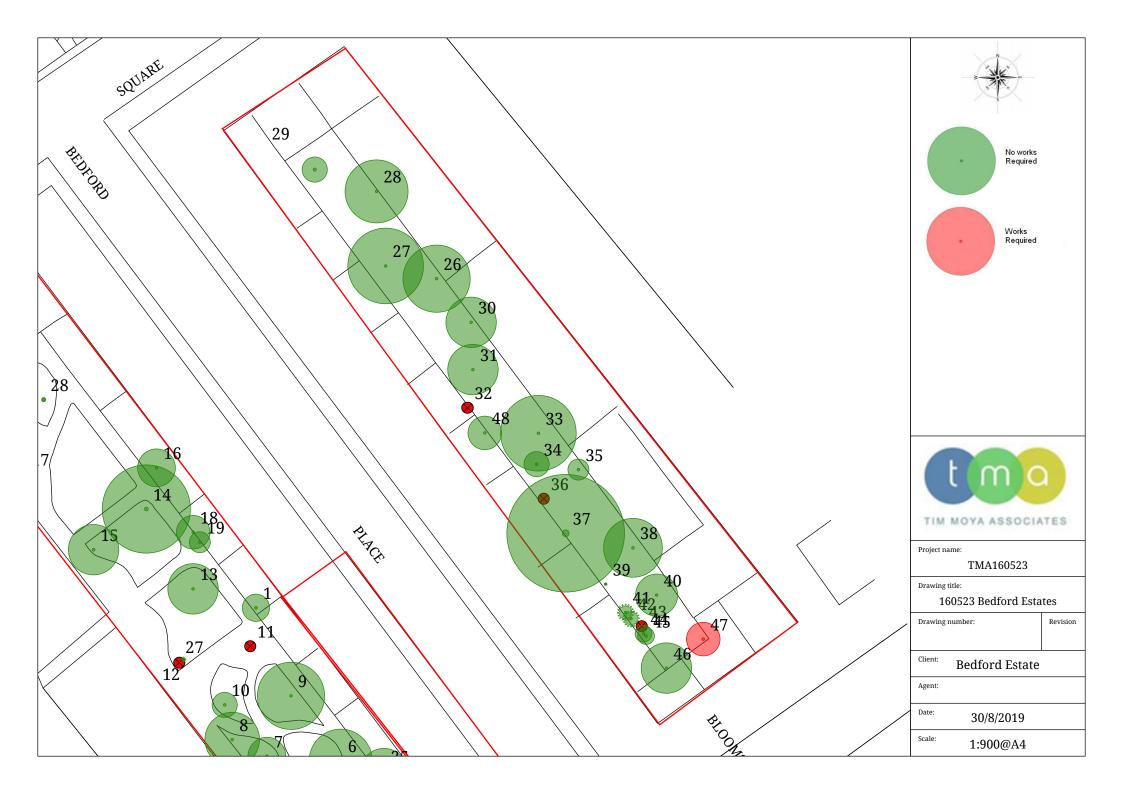

## Southampton Row

| Southampton Row |                                                        |                                                                                                                                                                                                                                                        | Priority             | Date      |
|-----------------|--------------------------------------------------------|--------------------------------------------------------------------------------------------------------------------------------------------------------------------------------------------------------------------------------------------------------|----------------------|-----------|
| ID              | No. / Species                                          | Works                                                                                                                                                                                                                                                  | Safety action date   | completed |
| T47             | 1 x Crataegus monogyna<br>Common<br>Hawthorn/Quick/May | Remove specified limb / limbs. remove lowest<br>limb to south over neighbouring property back<br>to upright dead branch 75cm from trunk for<br>security reasons following poilce advice, and to<br>relieve loading on leaning stem, remove<br>deadwood | 6 months<br>30/09/19 |           |