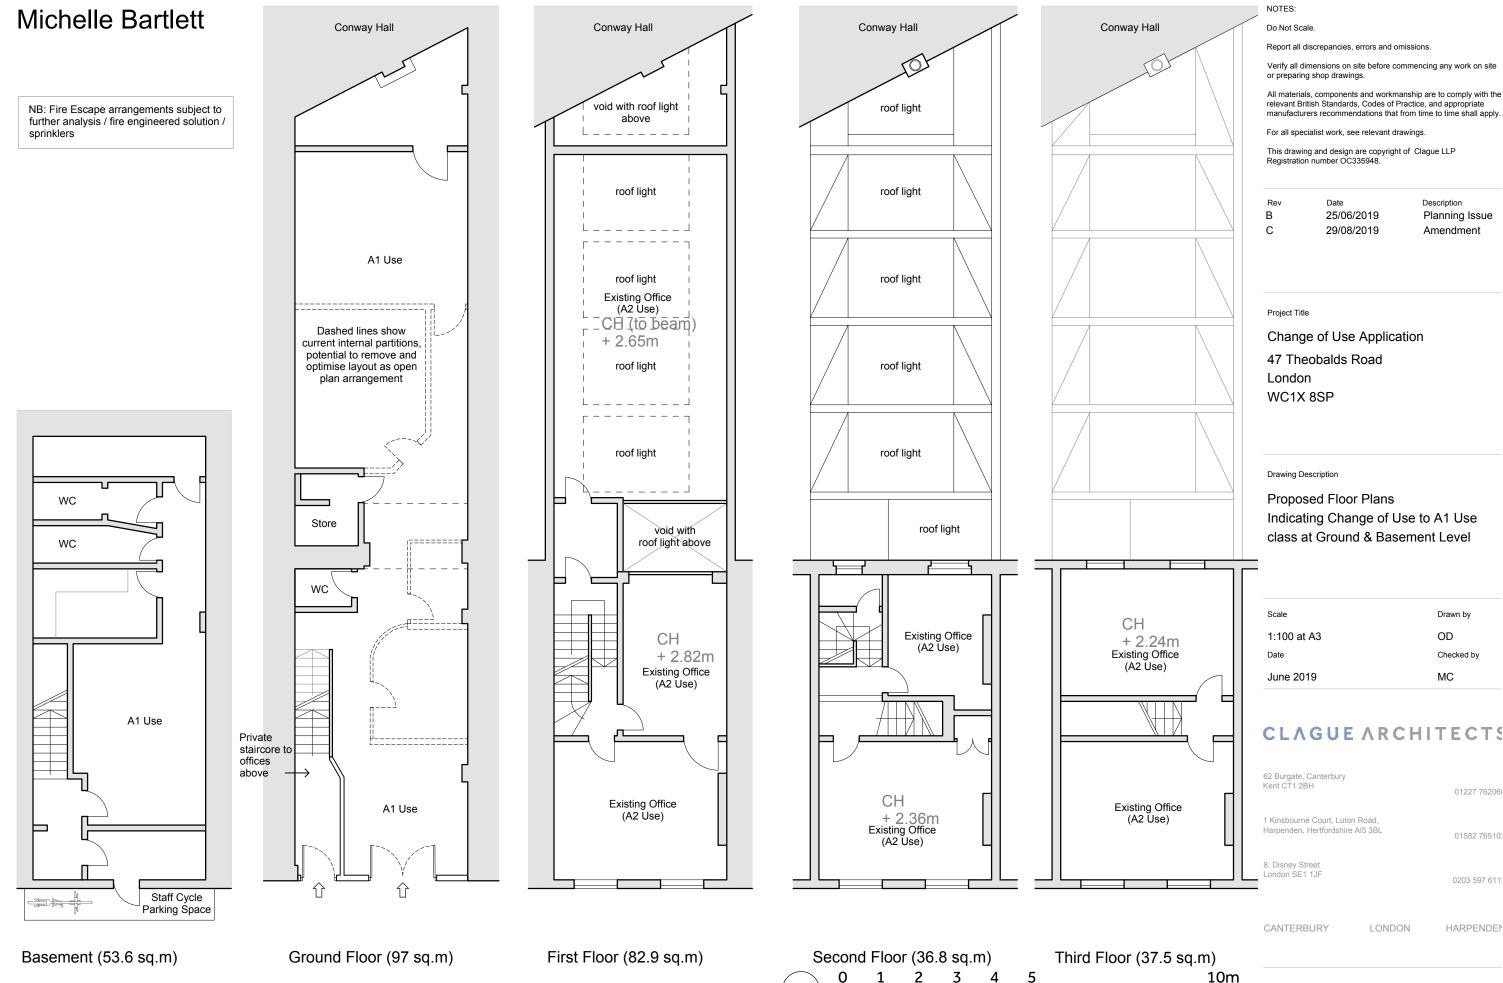

## Change of Use Application

Proposed Floor Plans Indicating Change of Use to A1 Use class at Ground & Basement Level

| Scale       | Drawn by   |
|-------------|------------|
| 1:100 at A3 | OD         |
| Date        | Checked by |
| June 2019   | MC         |