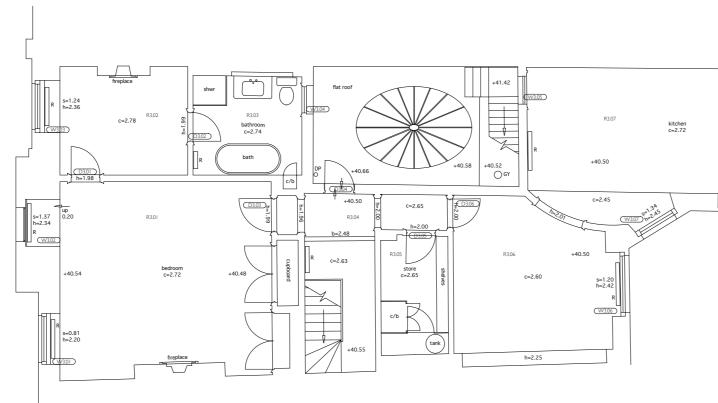

Third Floor

 $\bigcirc \bigcirc \bigcirc$ s=1.12 h=2.45

fit mark

## NOTES:

REVISIONS:

PROJECT:

3 Fitzroy Square DRAWING TITLE:

EXISTING THIRD FLOOR PLAN