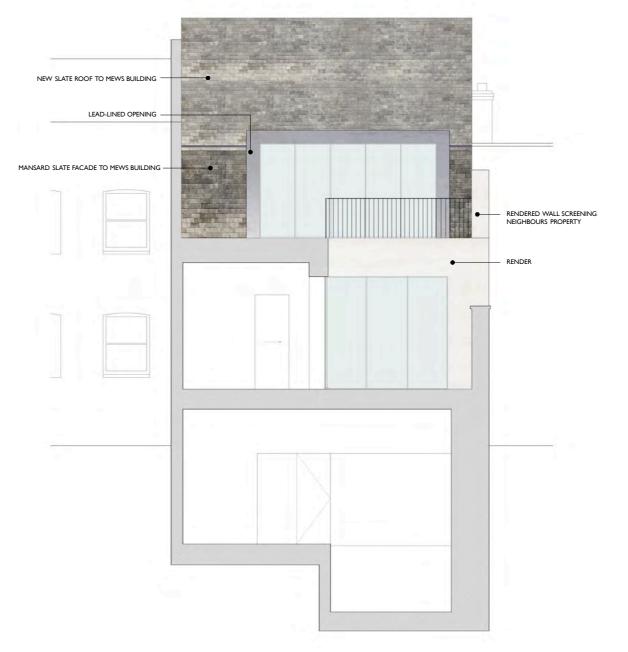

I0m

EAST ELEVATION OF PROPOSED MEWS MATERIAL STUDY

5m

WEST ELEVATION OF PROPOSED MEWS MATERIAL STUDY

PROJECT:

3 Fitzroy Square DRAWING TITLE:

REVISIONS:

Mews House Elevations - Renders