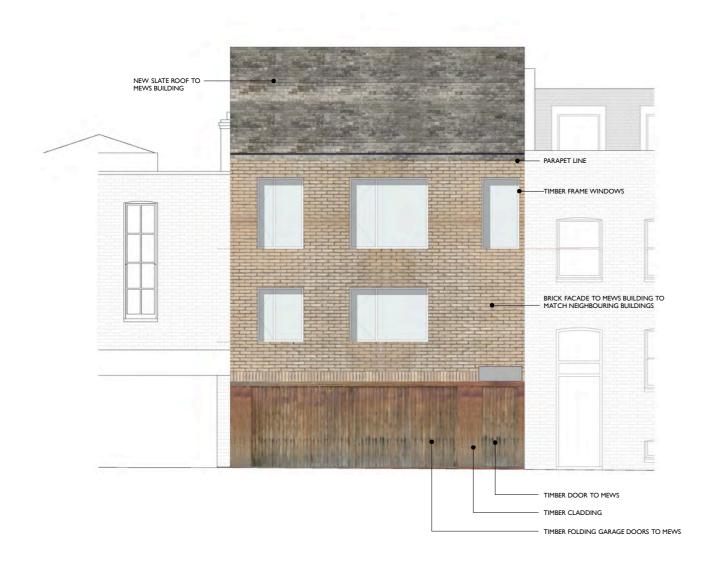

I0m

EAST ELEVATION OF PROPOSED MEWS MATERIAL STUDY

5m

WEST ELEVATION OF PROPOSED MEWS MATERIAL STUDY

PROJECT:

3 Fitzroy Square DRAWING TITLE:

REVISIONS:

Mews House Elevations - Renders