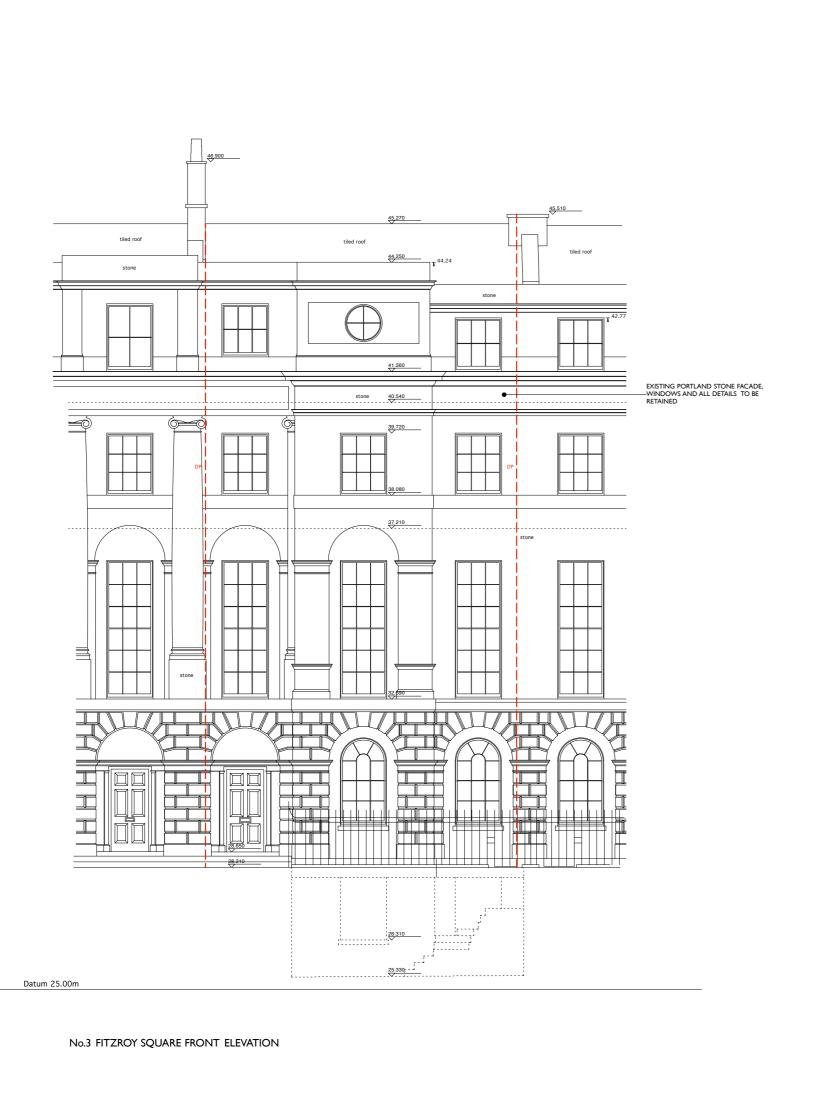

ARCHITECTS Ltd

The House of Detention Clerkenwell Close London ECIR 0AS

PROJECT:

3 Fitzroy Square

DRAWING TITLE:

Mews House Elevations

Preliminary

REVISIONS: