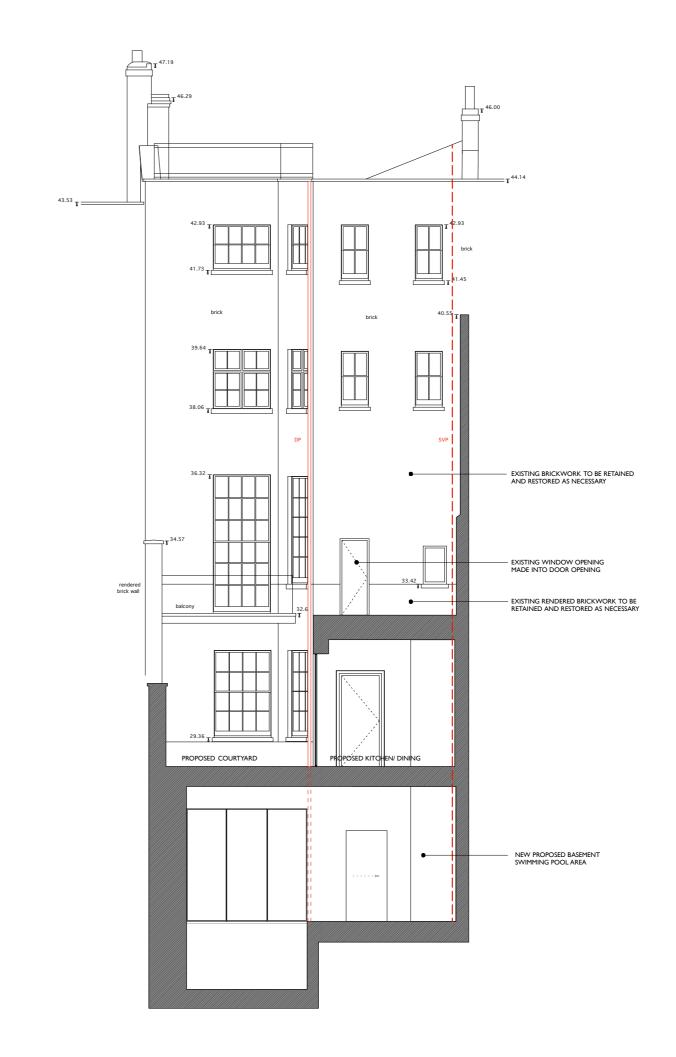

fit mark

No.3 FITZROY SQUARE REAR ELEVATION

NOTE:
Do not scale from the drawing. Any discrepancies to be reported to the architect.
All dimensions will be taken on site prior to ordering and construction.
Copyright remains with the architect.
This drawing is to be read in conjunction with the specification and all other relevant drawings.