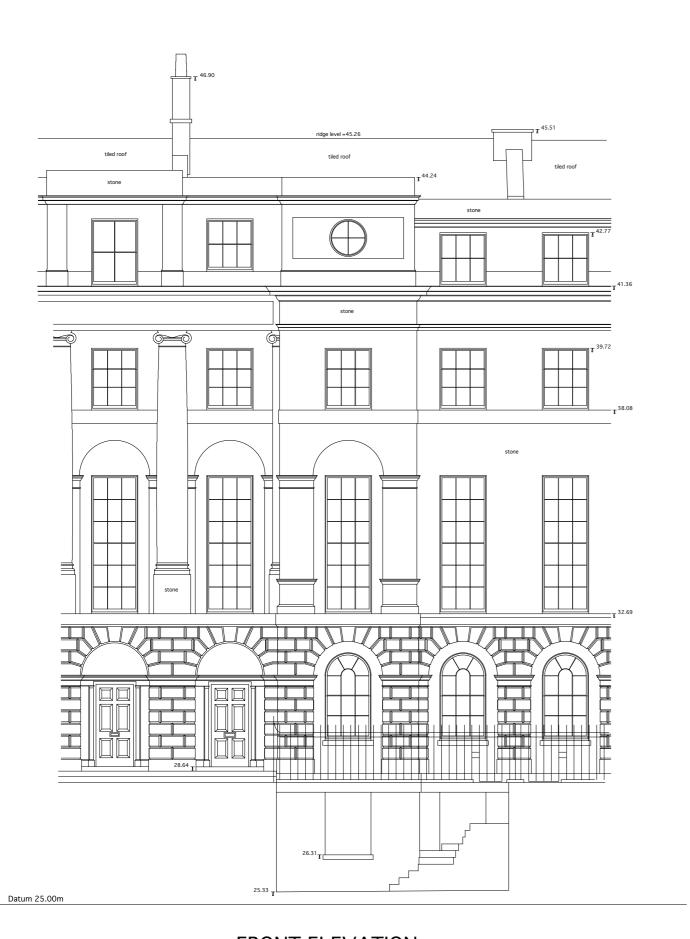

FRONT ELEVATION

REAR ELEVATION

NOTES:

REVISIONS:

PROJECT:

3 Fitzroy Square

DRAWING TITLE:

EXISTING ELEVATIONS - MAIN HOUSE