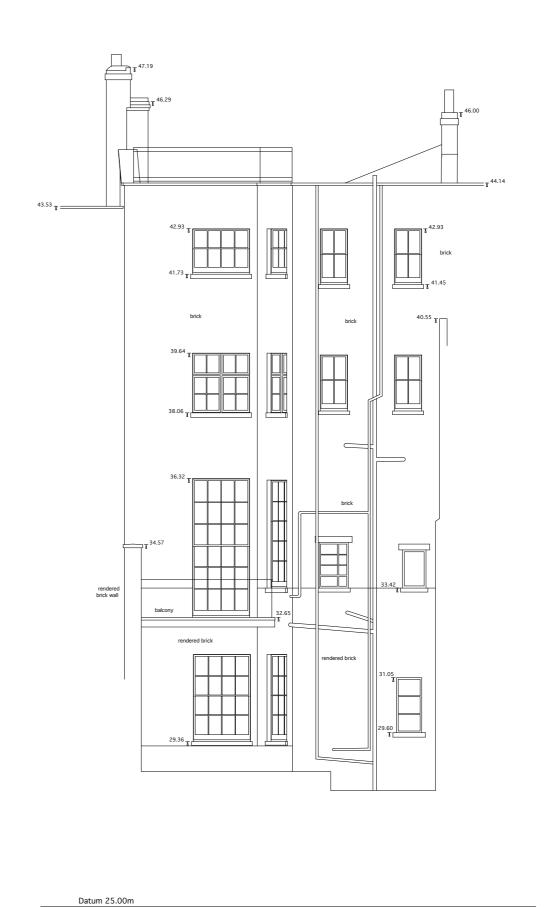

FRONT ELEVATION

REAR ELEVATION

NOTES:

REVISIONS:

PROJECT:

3 Fitzroy Square

DRAWING TITLE:

EXISTING ELEVATIONS - MAIN HOUSE