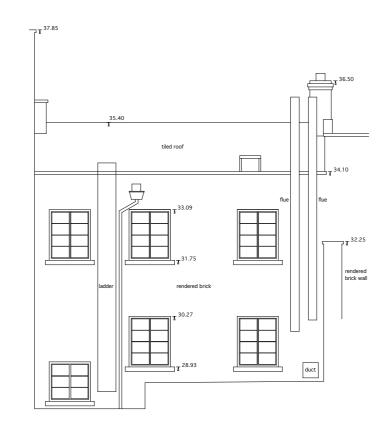

MEWS REAR ELEVATION

Datum 25.00m

MEWS FRONT ELEVATION

Datum 25.00m

PROJECT:

3 Fitzroy Square

DRAWING TITLE:

EXISTING ELEVATIONS - MEWS HOUSE