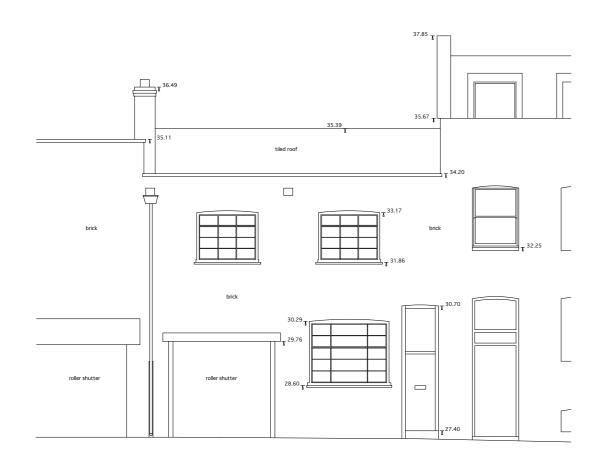

MEWS REAR ELEVATION

Datum 25.00m

MEWS FRONT ELEVATION

Datum 25.00m

PROJECT:

3 Fitzroy Square

DRAWING TITLE:

EXISTING ELEVATIONS - MEWS HOUSE