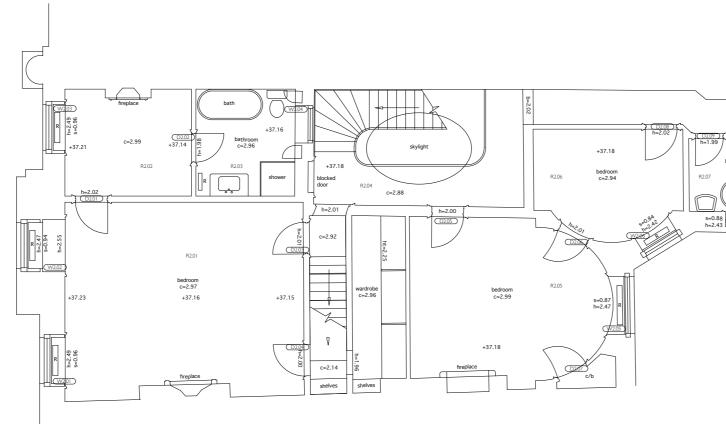

Second Floor

fit mark

## PROJECT:

3 Fitzroy Square DRAWING TITLE:

EXISTING SECOND FLOOR PLAN

## status: Preliminary

NOTE: Do not scale from the drawing. Any discrepancies to be reported to the architect. All dimensions will be taken on site prior to ordering and construction. Copyright remains with the architect. This drawing is to be read in conjunction with the specification and all other relevant drawings.