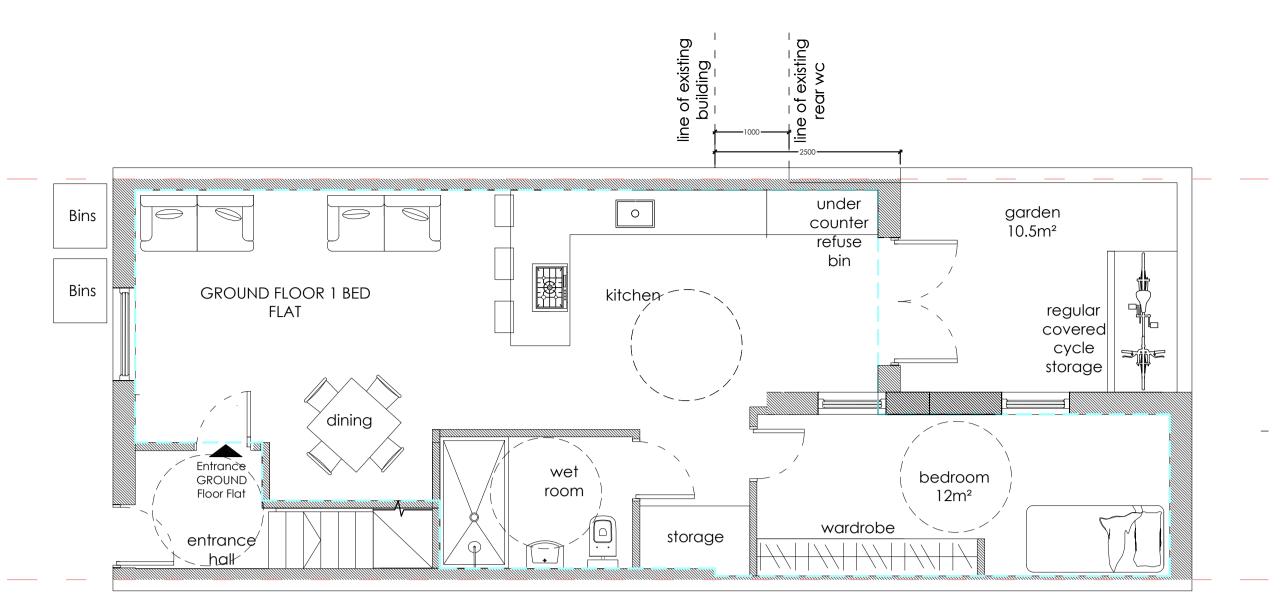

Proposed Ground Floor Plan - 1:50 @A1

GROUND FLOOR FLAT - 1b 1p AREA 54m<sup>2</sup>

Proposed First Floor Plan - 1:50 @A1

FIRST FLOOR FLAT - 1b 1p AREA 39m<sup>2</sup>

Proposed Second Floor Plan - 1:50 @A1

| LEVEL                     | UNIT           | GIA m² |
|---------------------------|----------------|--------|
| GROUND FLOOR FLAT         | 1 bed 1 person | 54m²   |
| FIRST FLOOR FLAT          | 1 bed 1 person | 39m²   |
| SECOND & THIRD FLOOR FLAT | 2 bed 3 person | 71m²   |