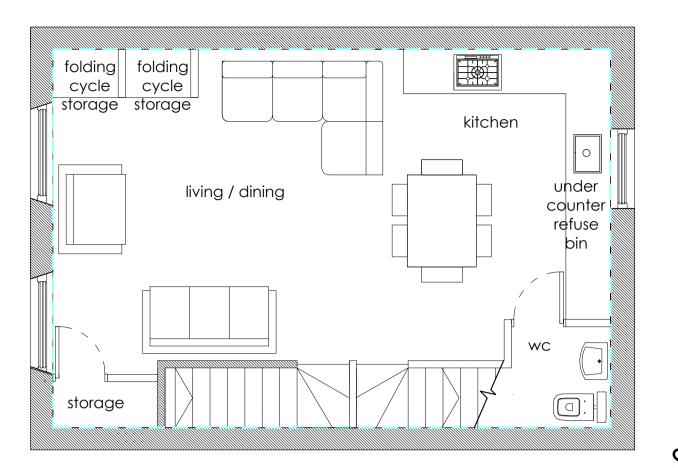

shower room SECOND & THIRD FLOOR FLAT 2b3p SECOND FLOOR AREA: 38m²

THIRD FLOOR AREA: 33m<sup>2</sup>
TOTAL AREA OF FLAT: 71m<sup>2</sup>

Proposed Third Floor Plan - 1:50 @A1

SECOND & THIRD FLOOR FLAT SECOND FLOOR AREA: 38m<sup>2</sup> THIRD FLOOR AREA: 33m<sup>2</sup> TOTAL AREA OF FLAT: 71m<sup>2</sup>

| LEVEL                     | UNIT           | GIA m² |
|---------------------------|----------------|--------|
| GROUND FLOOR FLAT         | 1 bed 1 person | 54m²   |
| FIRST FLOOR FLAT          | 1 bed 1 person | 39m²   |
| SECOND & THIRD FLOOR FLAT | 2 bed 3 person | 71m²   |