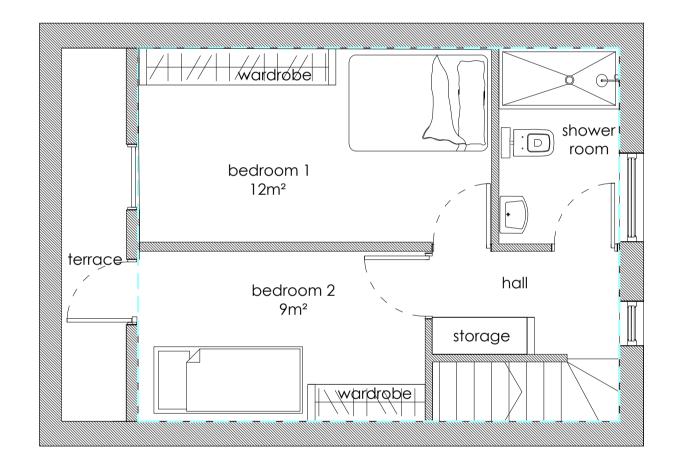

shower room SECOND & THIRD FLOOR FLAT 2b3p SECOND FLOOR AREA: 38m²

THIRD FLOOR AREA: 33m<sup>2</sup>
TOTAL AREA OF FLAT: 71m<sup>2</sup>

Proposed Third Floor Plan - 1:50 @A1

SECOND & THIRD FLOOR FLAT SECOND FLOOR AREA: 38m<sup>2</sup> THIRD FLOOR AREA: 33m<sup>2</sup> TOTAL AREA OF FLAT: 71m<sup>2</sup>

| LEVEL                     | UNIT           | GIA m² |
|---------------------------|----------------|--------|
| GROUND FLOOR FLAT         | 1 bed 1 person | 54m²   |
| FIRST FLOOR FLAT          | 1 bed 1 person | 39m²   |
| SECOND & THIRD FLOOR FLAT | 2 bed 3 person | 71m²   |