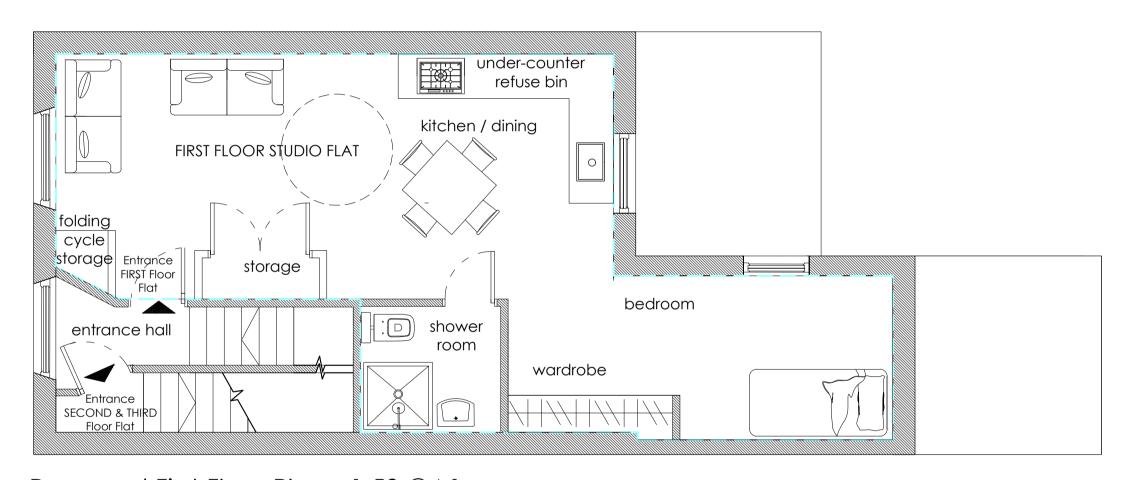

Proposed Ground Floor Plan - 1:50 @A1

GROUND FLOOR FLAT - 1b 1p AREA 54m<sup>2</sup>

Proposed First Floor Plan - 1:50 @A1

FIRST FLOOR FLAT - 1b 1p AREA 39m<sup>2</sup>

Proposed Second Floor Plan - 1:50 @A1

| LEVEL                     | UNIT           | GIA m² |
|---------------------------|----------------|--------|
| GROUND FLOOR FLAT         | 1 bed 1 person | 54m²   |
| FIRST FLOOR FLAT          | 1 bed 1 person | 39m²   |
| SECOND & THIRD FLOOR FLAT | 2 bed 3 person | 71m²   |