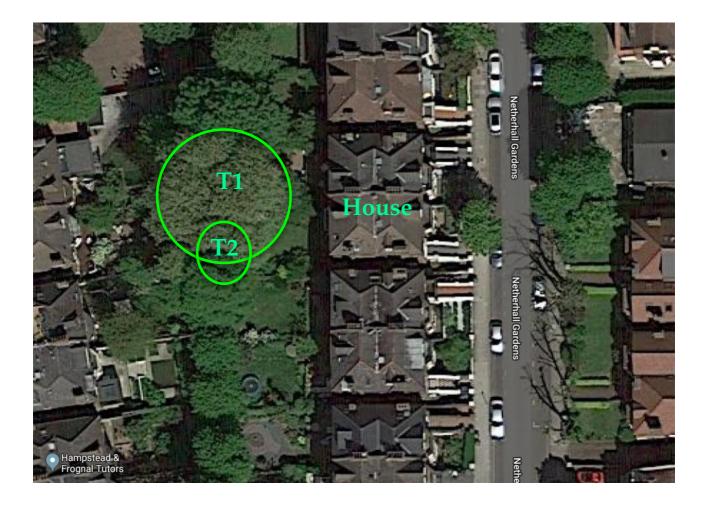

Tree work at 37 Netherhall Gardens, NW3 5RL

T1 - London Plane tree to be crown reduced by 30% and to remove any deadwood. This is blocking a lot of light from entering the garden as its a very large tree in this garden.

T2 - Lime tree to be crown reduced by 30% and to remove any dead-wood. This will help maintain the size of the tree and to stop it from interfering with the others.