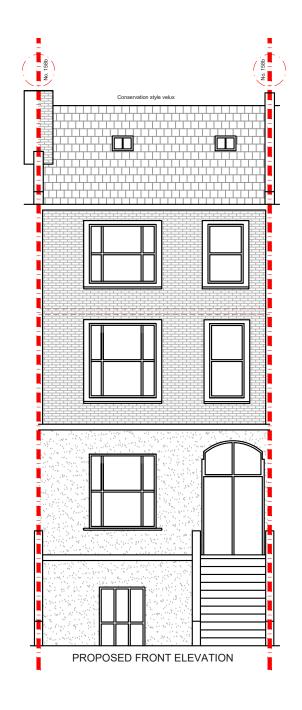

| REV. | DATE 05.08.19 | NOTES  DORMER REDUCED | CAROLINE FISHER                                                                                                                                                                                                                                                                                                         | PROJECT ADDRESS  158B BELSIZE ROAD,  NW6 4BJ | NORTH<br>POINT |     |   | 1:100@A3<br>DATE<br>05-08-2019 |             |               | DRAWN DA CHECKED SD |   | SPP- 04 |   | A  | des                                |
|------|---------------|-----------------------|-------------------------------------------------------------------------------------------------------------------------------------------------------------------------------------------------------------------------------------------------------------------------------------------------------------------------|----------------------------------------------|----------------|-----|---|--------------------------------|-------------|---------------|---------------------|---|---------|---|----|------------------------------------|
|      |               |                       | DRAWINGS TO BE READ IN CONJUNCTION WITH THE RELEVANT DRAWING AND SPECIFICATION. FIGURED DIMENSIONS ONLY. DIMENSIONS SHOULD NOT BE RELED JIPON FOR THE PURPOSES OF ORDERING MATERIAL OR PLACING SUB-CONTRACTOR ORDERS. THIRD PARTIES TO TAKE THEIR OWN SITE MEASUREMENTS. ALL DRAWINGS ARE SUBJECT TO ONSITE INSPECTION. | PROPOSED ELEVATIONS                          | 0              | 1 2 | 2 | 3                              | 4<br>Meters | 5<br>s @ 1:10 | 6<br>00@ A3         | 7 | 8       | 9 | 10 | 342 Clapham R<br>London<br>SW9 9AJ |