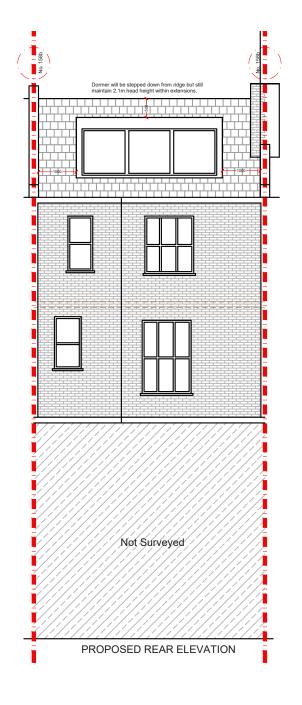

| REV. | DATE 05.08.19 | NOTES  DORMER REDUCED | CAROLINE FISHER                                                                                                                                                                                                                                                                                                         | PROJECT ADDRESS  158B BELSIZE ROAD,  NW6 4BJ | NORTH<br>POINT |     |   | 1:100@A3<br>DATE<br>05-08-2019 |             |               | DRAWN DA CHECKED SD |   | SPP- 04 |   | A  | des                                |
|------|---------------|-----------------------|-------------------------------------------------------------------------------------------------------------------------------------------------------------------------------------------------------------------------------------------------------------------------------------------------------------------------|----------------------------------------------|----------------|-----|---|--------------------------------|-------------|---------------|---------------------|---|---------|---|----|------------------------------------|
|      |               |                       | DRAWINGS TO BE READ IN CONJUNCTION WITH THE RELEVANT DRAWING AND SPECIFICATION. FIGURED DIMENSIONS ONLY. DIMENSIONS SHOULD NOT BE RELED JIPON FOR THE PURPOSES OF ORDERING MATERIAL OR PLACING SUB-CONTRACTOR ORDERS. THIRD PARTIES TO TAKE THEIR OWN SITE MEASUREMENTS. ALL DRAWINGS ARE SUBJECT TO ONSITE INSPECTION. | PROPOSED ELEVATIONS                          | 0              | 1 2 | 2 | 3                              | 4<br>Meters | 5<br>s @ 1:10 | 6<br>00@ A3         | 7 | 8       | 9 | 10 | 342 Clapham R<br>London<br>SW9 9AJ |