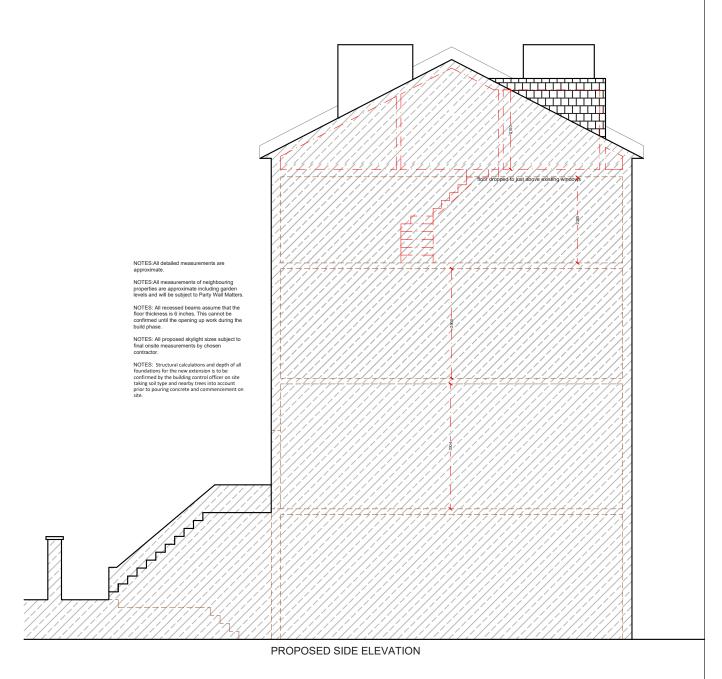

| REV. | DATE 05.08.19 | NOTES  DORMER REDUCED | CAROLINE FISHER                                                                                                                                                                                                                                                                                                         | PROJECT ADDRESS  158B BELSIZE ROAD,  NW6 4BJ | NORTH<br>POINT |     |   | 1:100@A3<br>DATE<br>05-08-2019 |             |               | DRAWN DA CHECKED SD |   | SPP- 04 |   | A  | des                                |
|------|---------------|-----------------------|-------------------------------------------------------------------------------------------------------------------------------------------------------------------------------------------------------------------------------------------------------------------------------------------------------------------------|----------------------------------------------|----------------|-----|---|--------------------------------|-------------|---------------|---------------------|---|---------|---|----|------------------------------------|
|      |               |                       | DRAWINGS TO BE READ IN CONJUNCTION WITH THE RELEVANT DRAWING AND SPECIFICATION. FIGURED DIMENSIONS ONLY. DIMENSIONS SHOULD NOT BE RELED JIPON FOR THE PURPOSES OF ORDERING MATERIAL OR PLACING SUB-CONTRACTOR ORDERS. THIRD PARTIES TO TAKE THEIR OWN SITE MEASUREMENTS. ALL DRAWINGS ARE SUBJECT TO ONSITE INSPECTION. | PROPOSED ELEVATIONS                          | 0              | 1 2 | 2 | 3                              | 4<br>Meters | 5<br>s @ 1:10 | 6<br>00@ A3         | 7 | 8       | 9 | 10 | 342 Clapham R<br>London<br>SW9 9AJ |