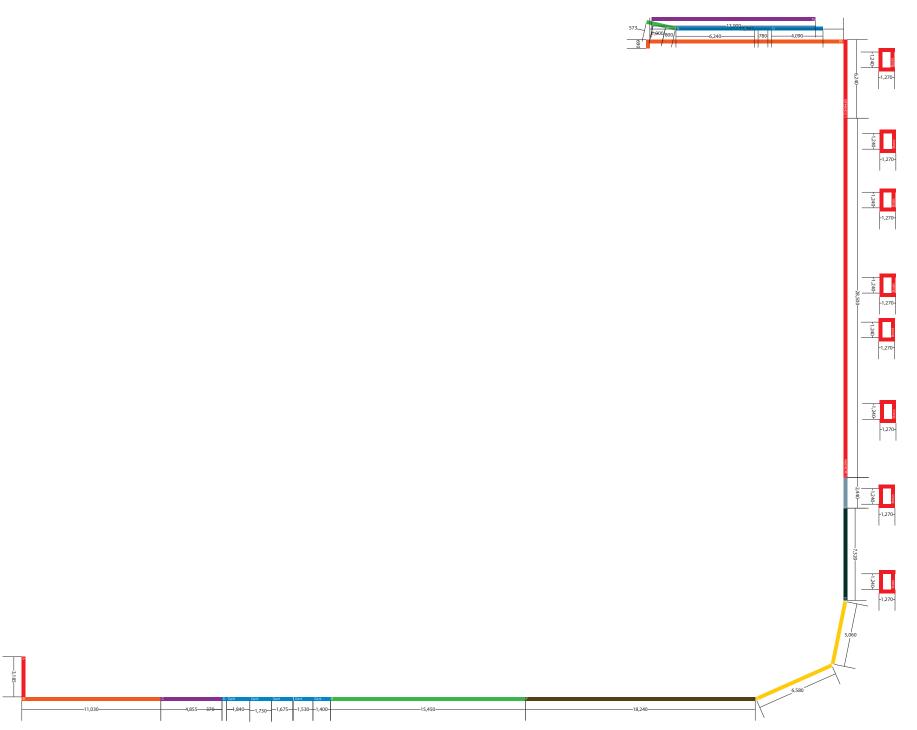

**Quantity:** 

100

Plan of Hoarding

William Road

#### Sections A-C

Sections D-E

Drummond Street

Section F

Section G

Section H

#### Sections I & J