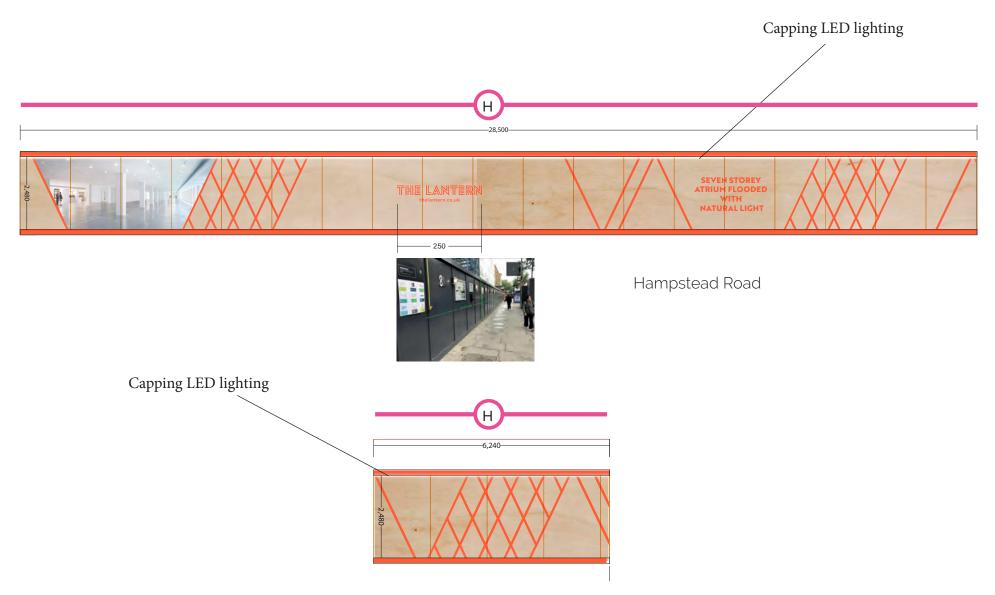

| 2,520   | J | -17,080 |  | -2,440 |
|---------|---|---------|--|--------|
| 870 750 |   |         |  |        |

| L34,740MM |  | -28,500- |  |  |
|-----------|--|----------|--|--|
| 2,480     |  |          |  |  |

#### Sections A-C

Sections D-E

Drummond Street

Section F

Section G

Section H