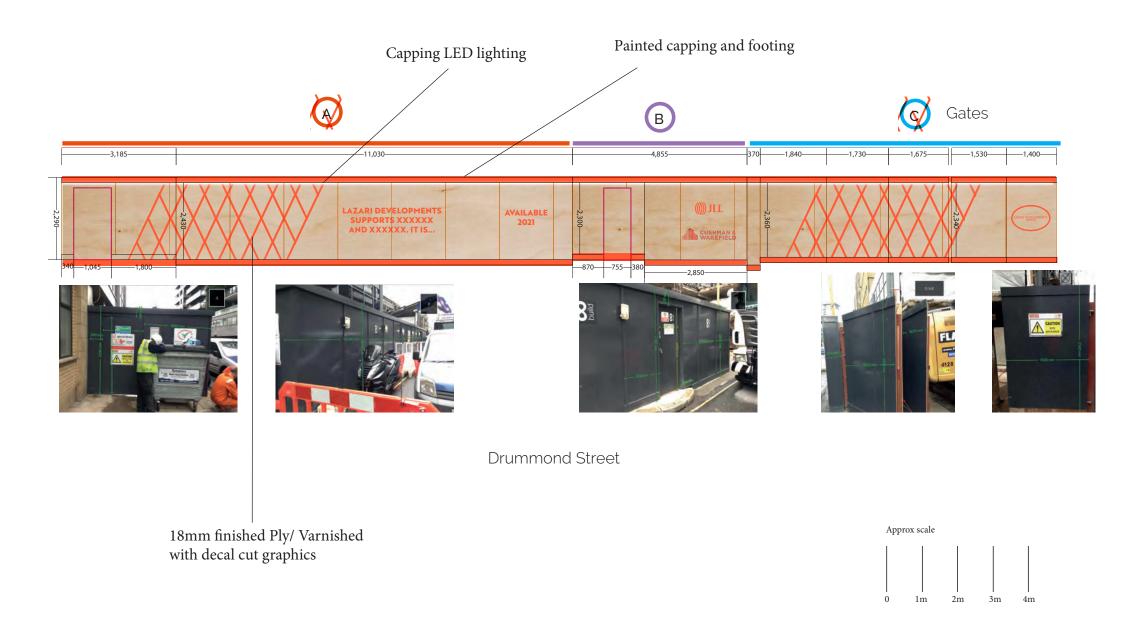

#### Sections A-C

Sections D-E

Drummond Street

Section F

Section G

Section H