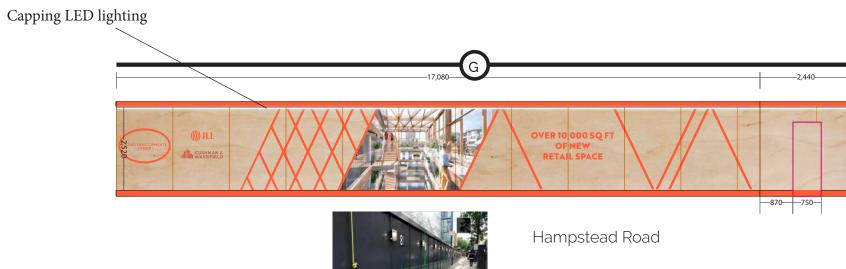

**Quantity:** 

| cct | In |  |
|-----|----|--|
|     |    |  |

| G<br>6,580 | -5,060- | H     | 2,440     |
|------------|---------|-------|-----------|
| 2.510      |         | 2,520 | 875 1,050 |

| <b>8</b> m |                 |
|------------|-----------------|
|            |                 |
| gr(ans     |                 |
| -          | - Marie Control |
| 1          |                 |
|            |                 |

#### Sections A-C

Sections D-E

Drummond Street

Section F

Section G

Section H