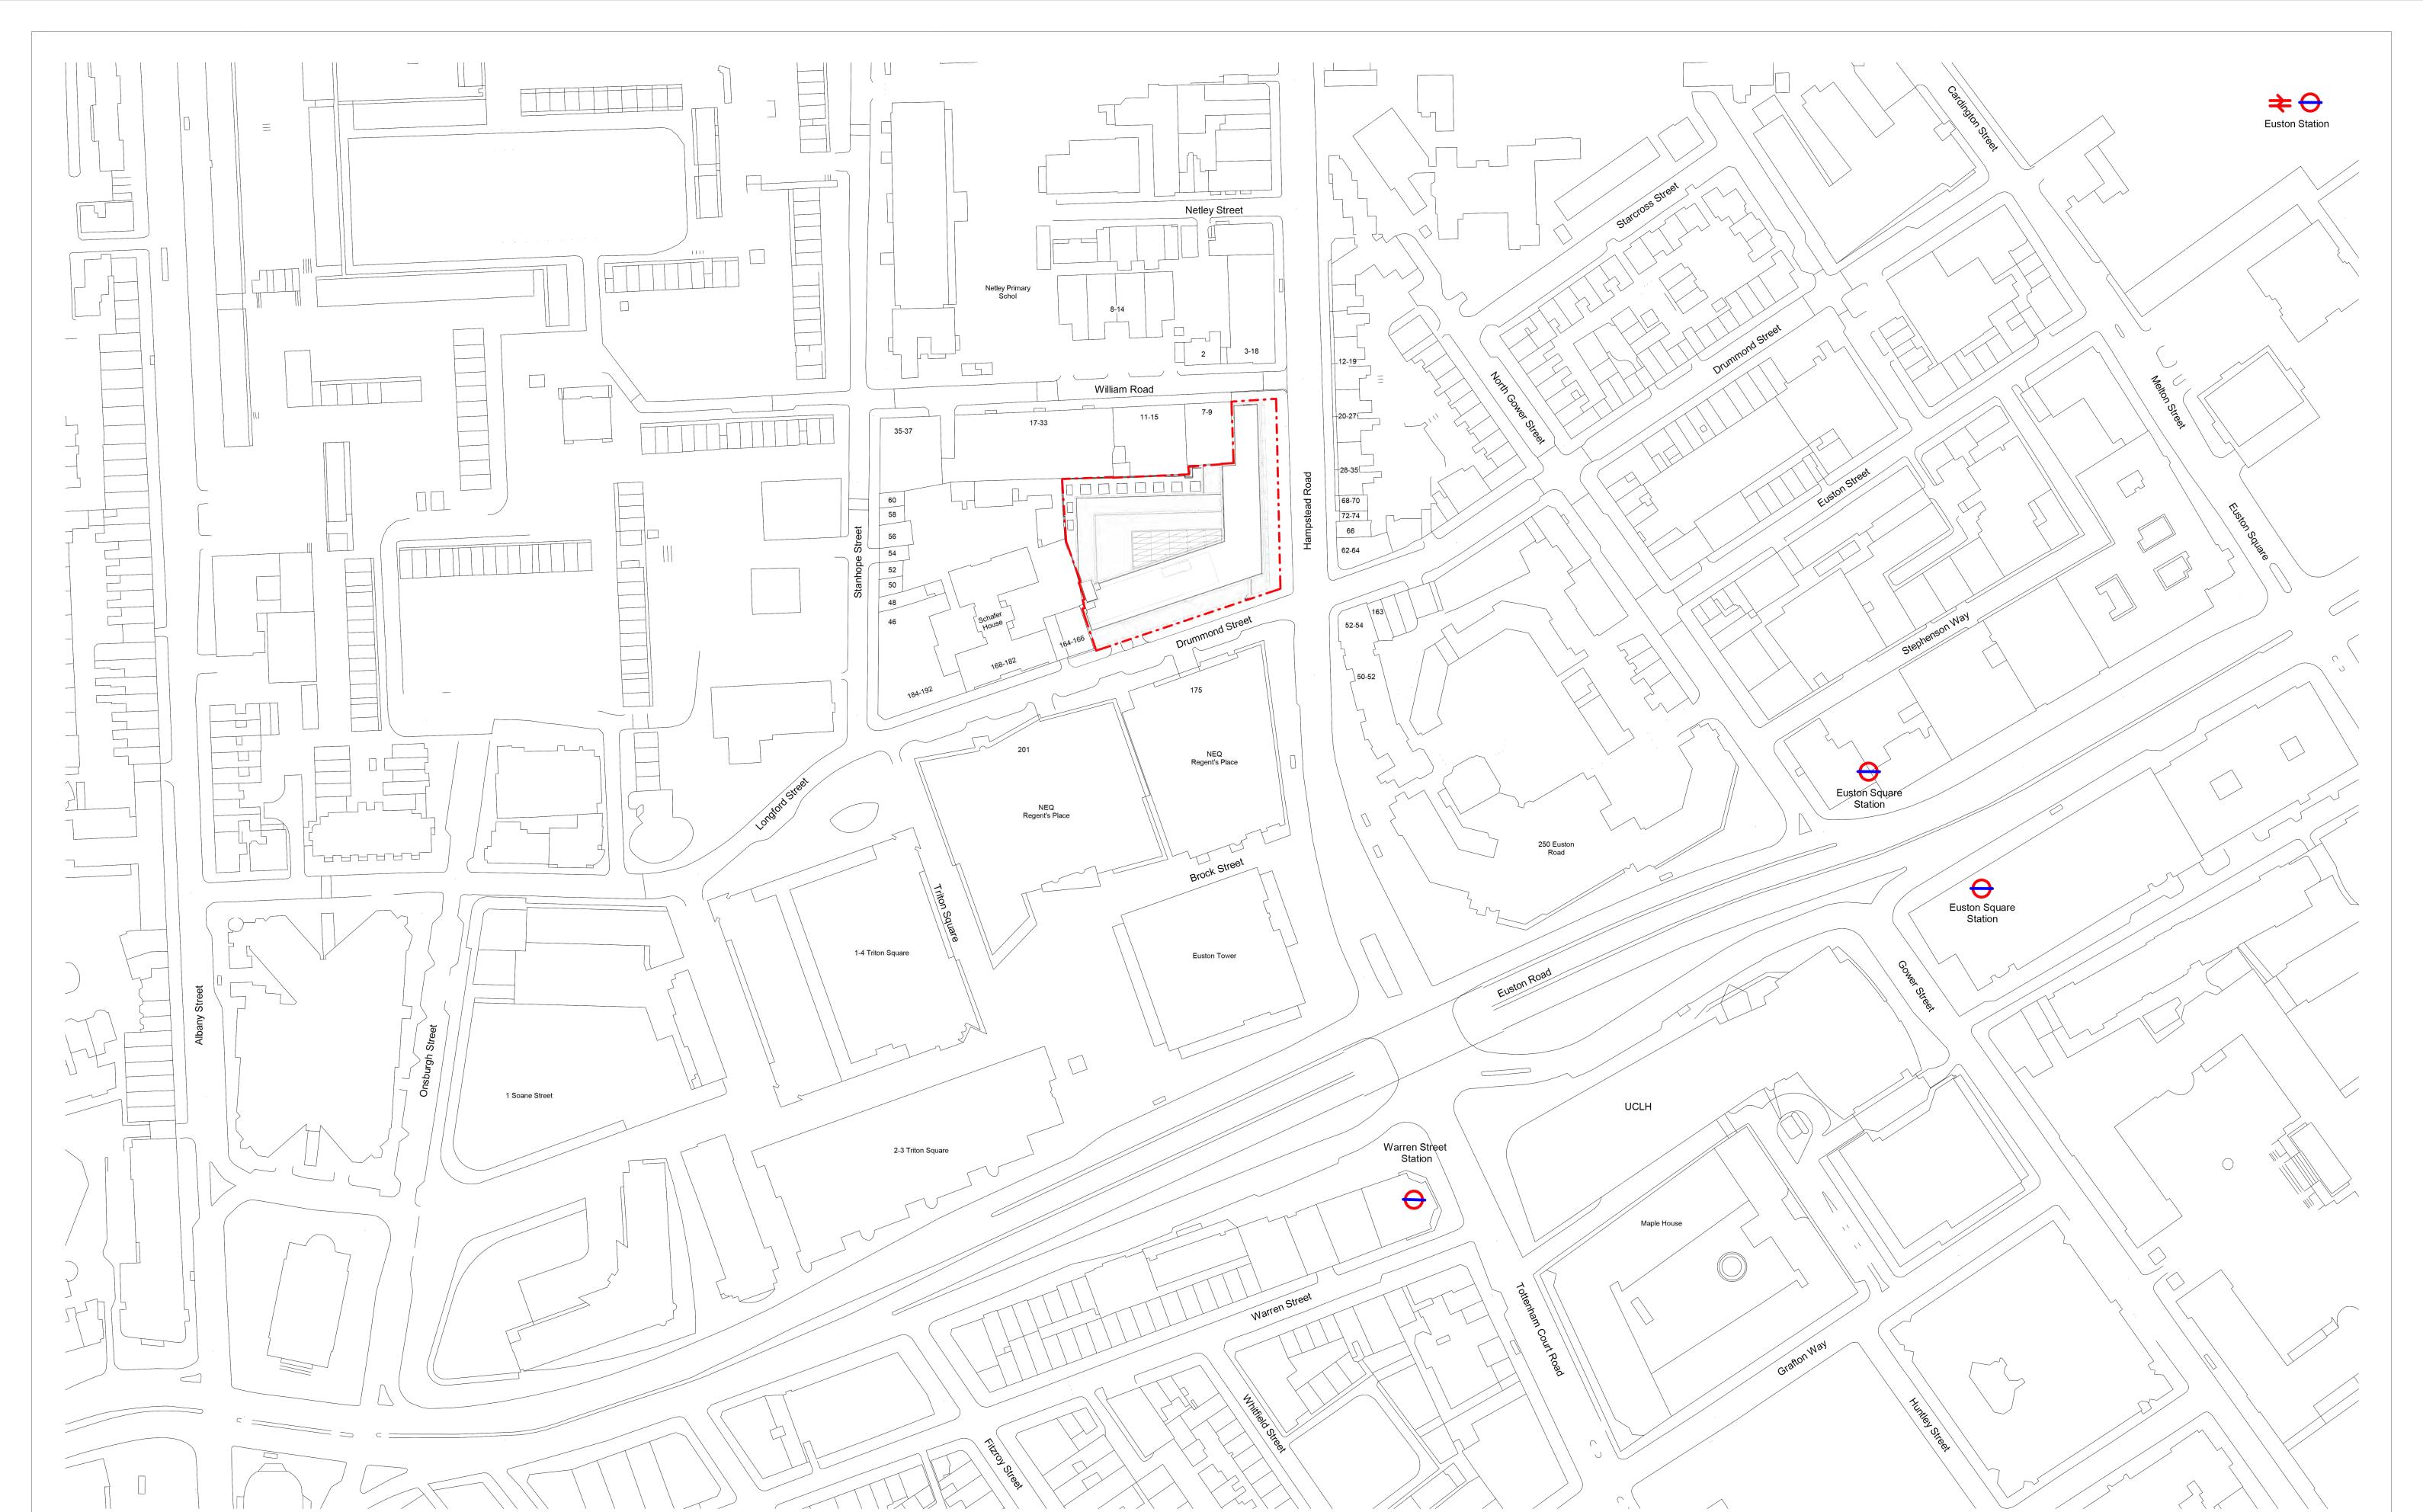

**Quantity:** 

100

Plan of Hoarding

William Road

#### Sections A-C

Sections D-E

Drummond Street

Section F

Section G

Section H