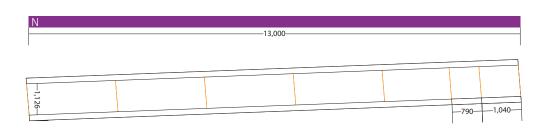

Planning application for hoarding

190822 - Rev1

Lazari Developments Holdings Ltd

Scale 1:100 @ A4

-1,240-

| Client:     | HTA Design LLP           |
|-------------|--------------------------|
| Job Title:  | 75 Hampstead Rd          |
| Job Number: | RH115353                 |
| Drawn by:   | Dom                      |
| Filename:   | RH115353 Hampstead Rd v4 |
| Date:       | 11/07/2019               |

#### Sections A-C

Sections D-E

Drummond Street

Section F

Section G

Section H