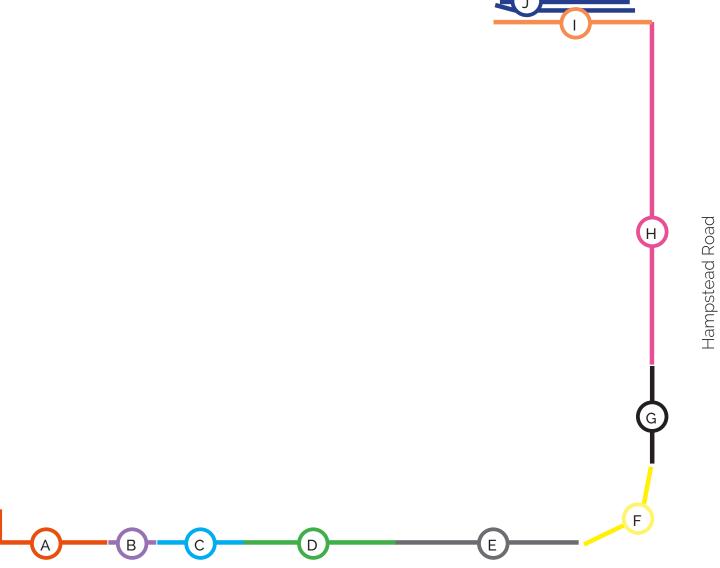

**Quantity:** 

100

Plan of Hoarding

William Road

#### Sections A-C

Sections D-E

Drummond Street

Section F

Section G

Section H

#### Sections I & J