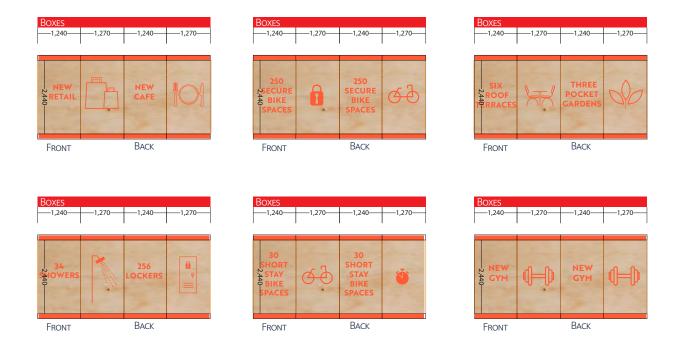

**Quantity:** 

100

| Boxes   |       |           |           |
|---------|-------|-----------|-----------|
| 1,240   | 1,270 | ——1,240—— | ——1,270—— |
|         | l     | l         |           |
|         |       |           |           |
|         |       |           |           |
| 1       |       |           |           |
| -2,440- |       |           |           |
|         |       |           |           |
|         |       |           |           |
|         |       |           |           |
| FRONT   |       | Back      |           |