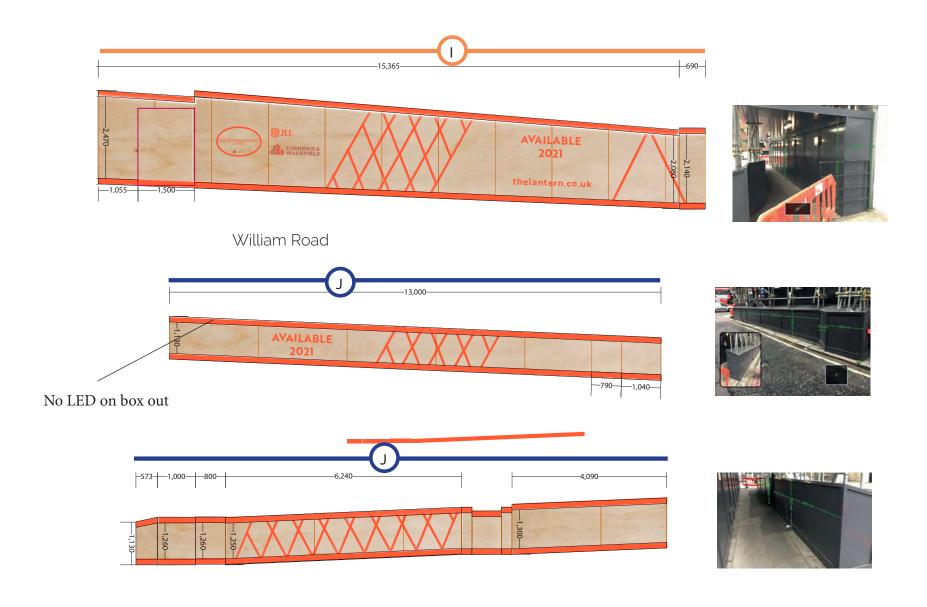

|
| Filename:   | RH115353 Hampstead Rd v4 |
| Date:       | 11/07/2019               |

| Print Size: | TBC |
|-------------|-----|
| Bleed Size: |     |
| Printer:    |     |
| Material:   |     |
| Seal:       |     |
| Substrate:  |     |

| Notes for Production   | <ul><li>Kongsberg Cut</li></ul> |
|------------------------|---------------------------------|
|                        | ○ Mimaki Plotter Cut            |
|                        | ◯ Hand Cut                      |
| PMO Approval Signature | <ul><li>Wallsaw Cut</li></ul>   |
|                        |                                 |

**Quantity:** 

100





Plan of Hoarding

William Road



#### Sections A-C



Sections D-E



Drummond Street

Section F



Section G







Section H



#### Sections I & J



### Tree wraps