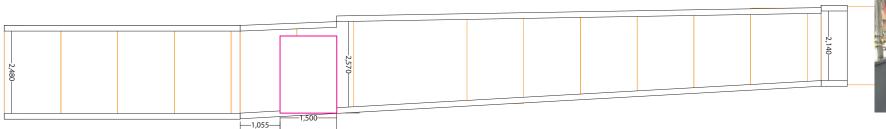

**Quantity:** 

| cct | In |  |
|-----|----|--|
|     |    |  |

| G<br>6,580 | -5,060- | H     | 2,440     |
|------------|---------|-------|-----------|
| 2.510      |         | 2,520 | 875 1,050 |

| <b>8</b> m |                 |
|------------|-----------------|
|            |                 |
| gr(ans     |                 |
| -          | - Marie Control |
| 1          |                 |
|            |                 |

| 2,520   | J | -17,080 |  | -2,440 |
|---------|---|---------|--|--------|
| 870 750 |   |         |  |        |

| L34,740MM |  | -28,500- |  |  |
|-----------|--|----------|--|--|
| 2,480     |  |          |  |  |