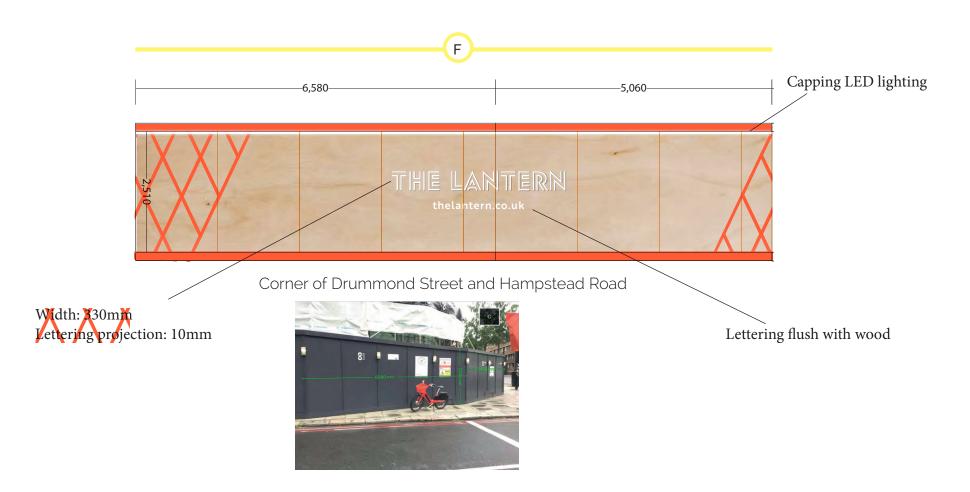

#### Sections A-C

Sections D-E

Drummond Street

Section F

Section G

Section H