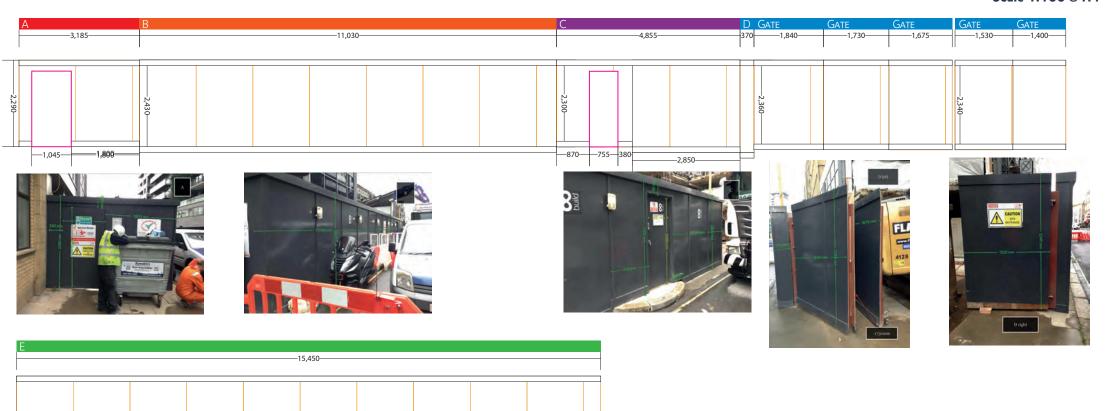

#### Sections A-C

Sections D-E

Drummond Street

Section F

Section G

Section H