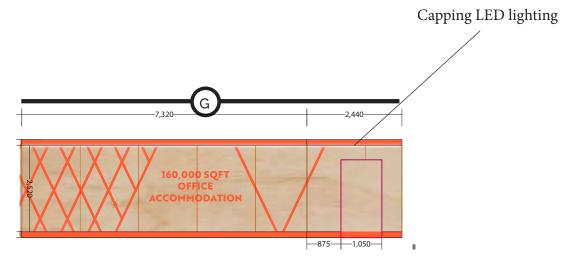

#### Sections A-C

Sections D-E

Drummond Street

Section F

Section G

Section H