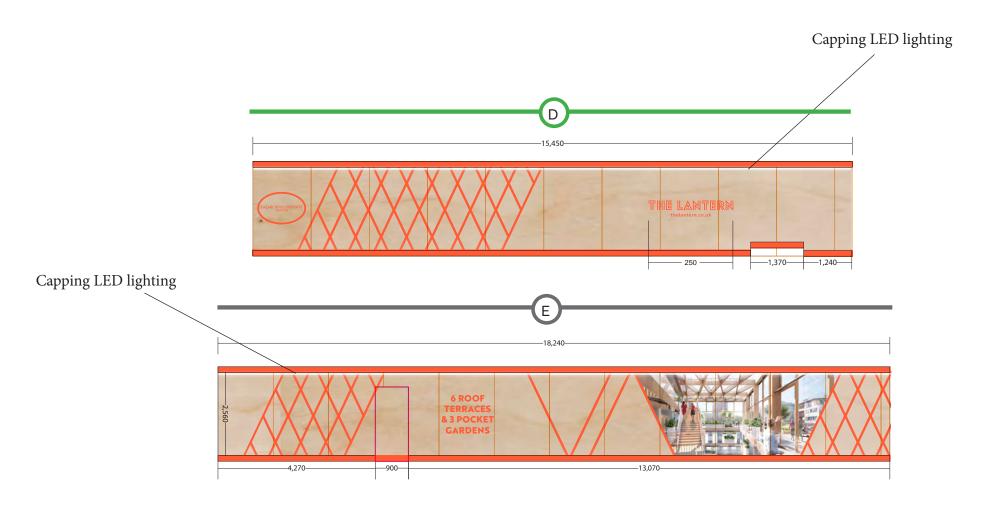

#### Sections A-C

Sections D-E

Drummond Street

Section F

Section G

Section H