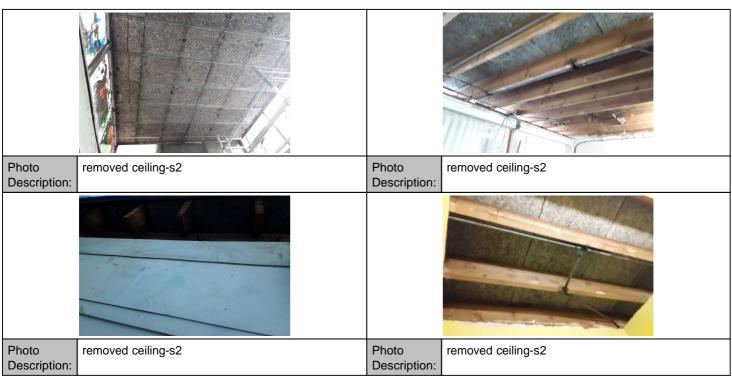

#### Stage 3 Photographs

| Photo Description: | Photo<br>Description: |  |
|--------------------|-----------------------|--|
| Photo Description: | Photo<br>Description: |  |