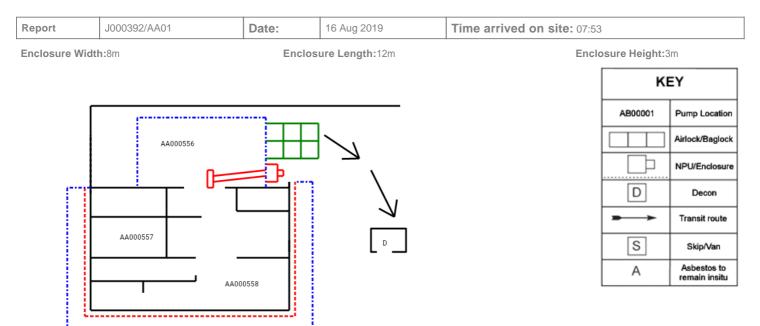

#### Part 3/8

NB: Not to Scale

| STAGE 4 OF 4 - ASSESSMENT OF SITE FOR REOCCUPATION (after the enclosure is removed)                                  |                                               |                                                                                            |     |  |  |  |  |
|----------------------------------------------------------------------------------------------------------------------|-----------------------------------------------|--------------------------------------------------------------------------------------------|-----|--|--|--|--|
| All evidence of enclosure and airlocks have been removed                                                             | Yes                                           | Transit route and waste routes are free from any asbestos debris, asbestos sacks and waste | Yes |  |  |  |  |
| Former enclosure/work area and immediate surrounding area are free from any visible debris. Asbestos sacks and waste | Yes                                           | All ACMs in the scope of work have been removed and any known ACMs remaining are in tact   | Yes |  |  |  |  |
| Photographic evidence taken of the enclosure/work area                                                               | Yes                                           |                                                                                            |     |  |  |  |  |
| STAGE 4 RESULTS                                                                                                      |                                               |                                                                                            |     |  |  |  |  |
| PASSED                                                                                                               | Date & time of inspection:16 Aug 2019 - 11:12 |                                                                                            |     |  |  |  |  |

| MICROSCOPE<br>USED             | NPL TEST SLIDE<br>NUMBER | BANE<br>VISIB | - N            | STAGE<br>MICROMETER<br>NUMBER | GRATICULE TALLY<br>DIAMETER COUNTERS |                        | METER                      |                          | EXPOSE<br>FILTER AR     | D<br>EA THE   | AROMETER<br>&<br>RMOMETER<br>NUMBER | TIMER<br>NUMBER        | SITE TEN                | IP SITE PRES       | SURE               |
|--------------------------------|--------------------------|---------------|----------------|-------------------------------|--------------------------------------|------------------------|----------------------------|--------------------------|-------------------------|---------------|-------------------------------------|------------------------|-------------------------|--------------------|--------------------|
| MS 04 (PCM)                    | 7385                     | Yes           | ACM            | IS SM01                       | 100                                  | 100 TC01/TC02          |                            | (1-15)                   | 21.0                    | BT01 Ba       | ro/Therm                            | SW01                   | 21 <sup>O</sup> C       | N/A                |                    |
| LOCATION<br>(Refer to<br>Plan) | SAMPLE<br>NUMBER         | START<br>TIME | FINISH<br>TIME | DURATION<br>(Minutes)         | PUMP/COWL<br>NUMBER                  |                        | INITIAL<br>FLOW<br>(L/Min) | FINAL<br>FLOW<br>(L/Min) | MEAN<br>FLOW<br>(L/Min) | VOLUME<br>(L) | NUMBER<br>OF<br>FIBRES              | NUMBER<br>OF<br>FIELDS | ACTUAL<br>CALC.<br>F/ML | REPORTABLE<br>F/ML | TYPE<br>OF<br>TEST |
| Field Blank                    | AA000555                 | N/A           | N/A            | N/A                           | N/A / F                              | N/A / RJW 1            |                            | N/A                      | N/A                     | N/A           |                                     |                        | N/A                     |                    | FB                 |
| within enclosure               | e AA000556               | 09:14         | 10:05          | 51                            | Static Pump                          | Static Pump 18 / RJW 2 |                            | 10.0                     | 10.0                    | 510           | 2.5                                 | 192                    | 0.0011                  | <0.01              | С                  |
| within enclosure               | e AA000557               | 09:14         | 10:05          | 51                            | Static Pump 17 / RJW 3               |                        | 10.0                       | 10.0                     | 10.0                    | 510           | 1.5                                 | 191                    | 0.0006                  | <0.01              | С                  |
| within enclosure               | e AA000558               | 09:14         | 10:05          | 51                            | Static Pump                          | Static Pump 03 / RJW 4 |                            | 8.0                      | 9.0                     | 459           | 1                                   | 190                    | 0.0005                  | <0.012             | С                  |