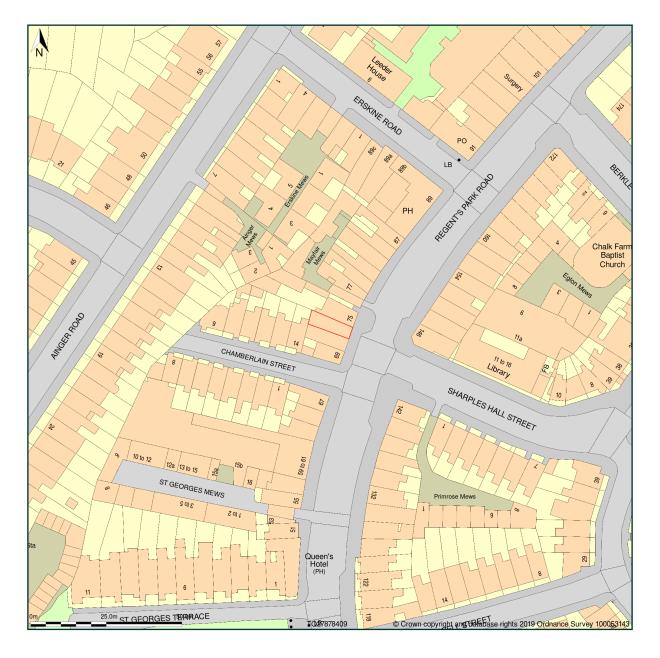

## 73, Regent s Park Road, London, Camden, NW1 8UY

Site Plan shows area bounded by: 527771.88, 183992.97 527971.88, 184192.97 (at a scale of 1:1250), OSGridRef: TQ27878409. The representation of a road, track or path is no evidence of a right of way. The representation of features as lines is no evidence of a property boundary.

Produced on 27th Aug 2019 from the Ordnance Survey National Geographic Database and incorporating surveyed revision available at this date. Reproduction in whole or part is prohibited without the prior permission of Ordnance Survey. © Crown copyright 2019. Supplied by www.buyaplan.co.uk a licensed Ordnance Survey partner (100053143). Unique plan reference: #00450560-D187B5