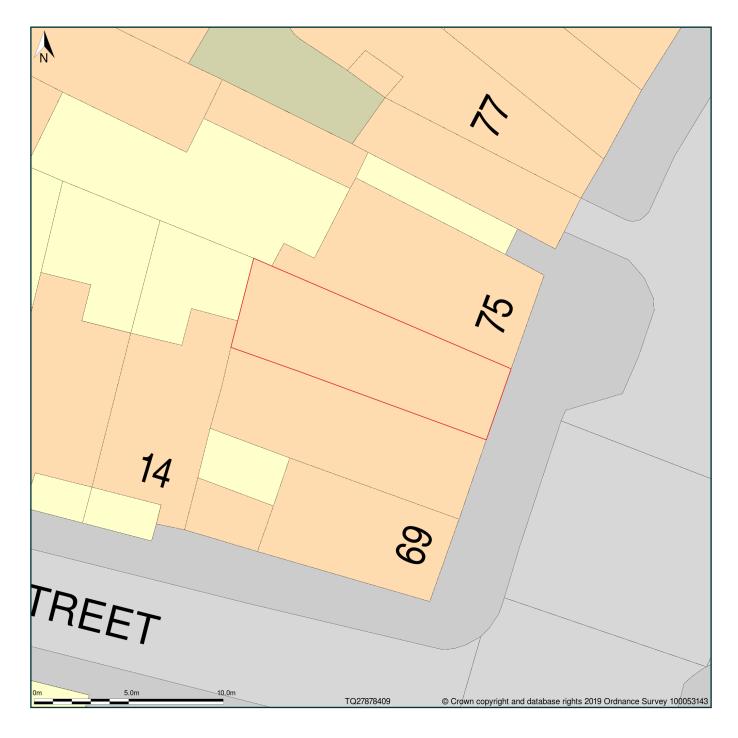

## 73, Regent s Park Road, London, Camden, NW1 8UY

Block Plan shows area bounded by: 527854.01, 184075.03 527890.01, 184111.03 (at a scale of 1:200), OSGridRef: TQ27878409. The representation of a road, track or path is no evidence of a right of way. The representation of features as lines is no evidence of a property boundary.