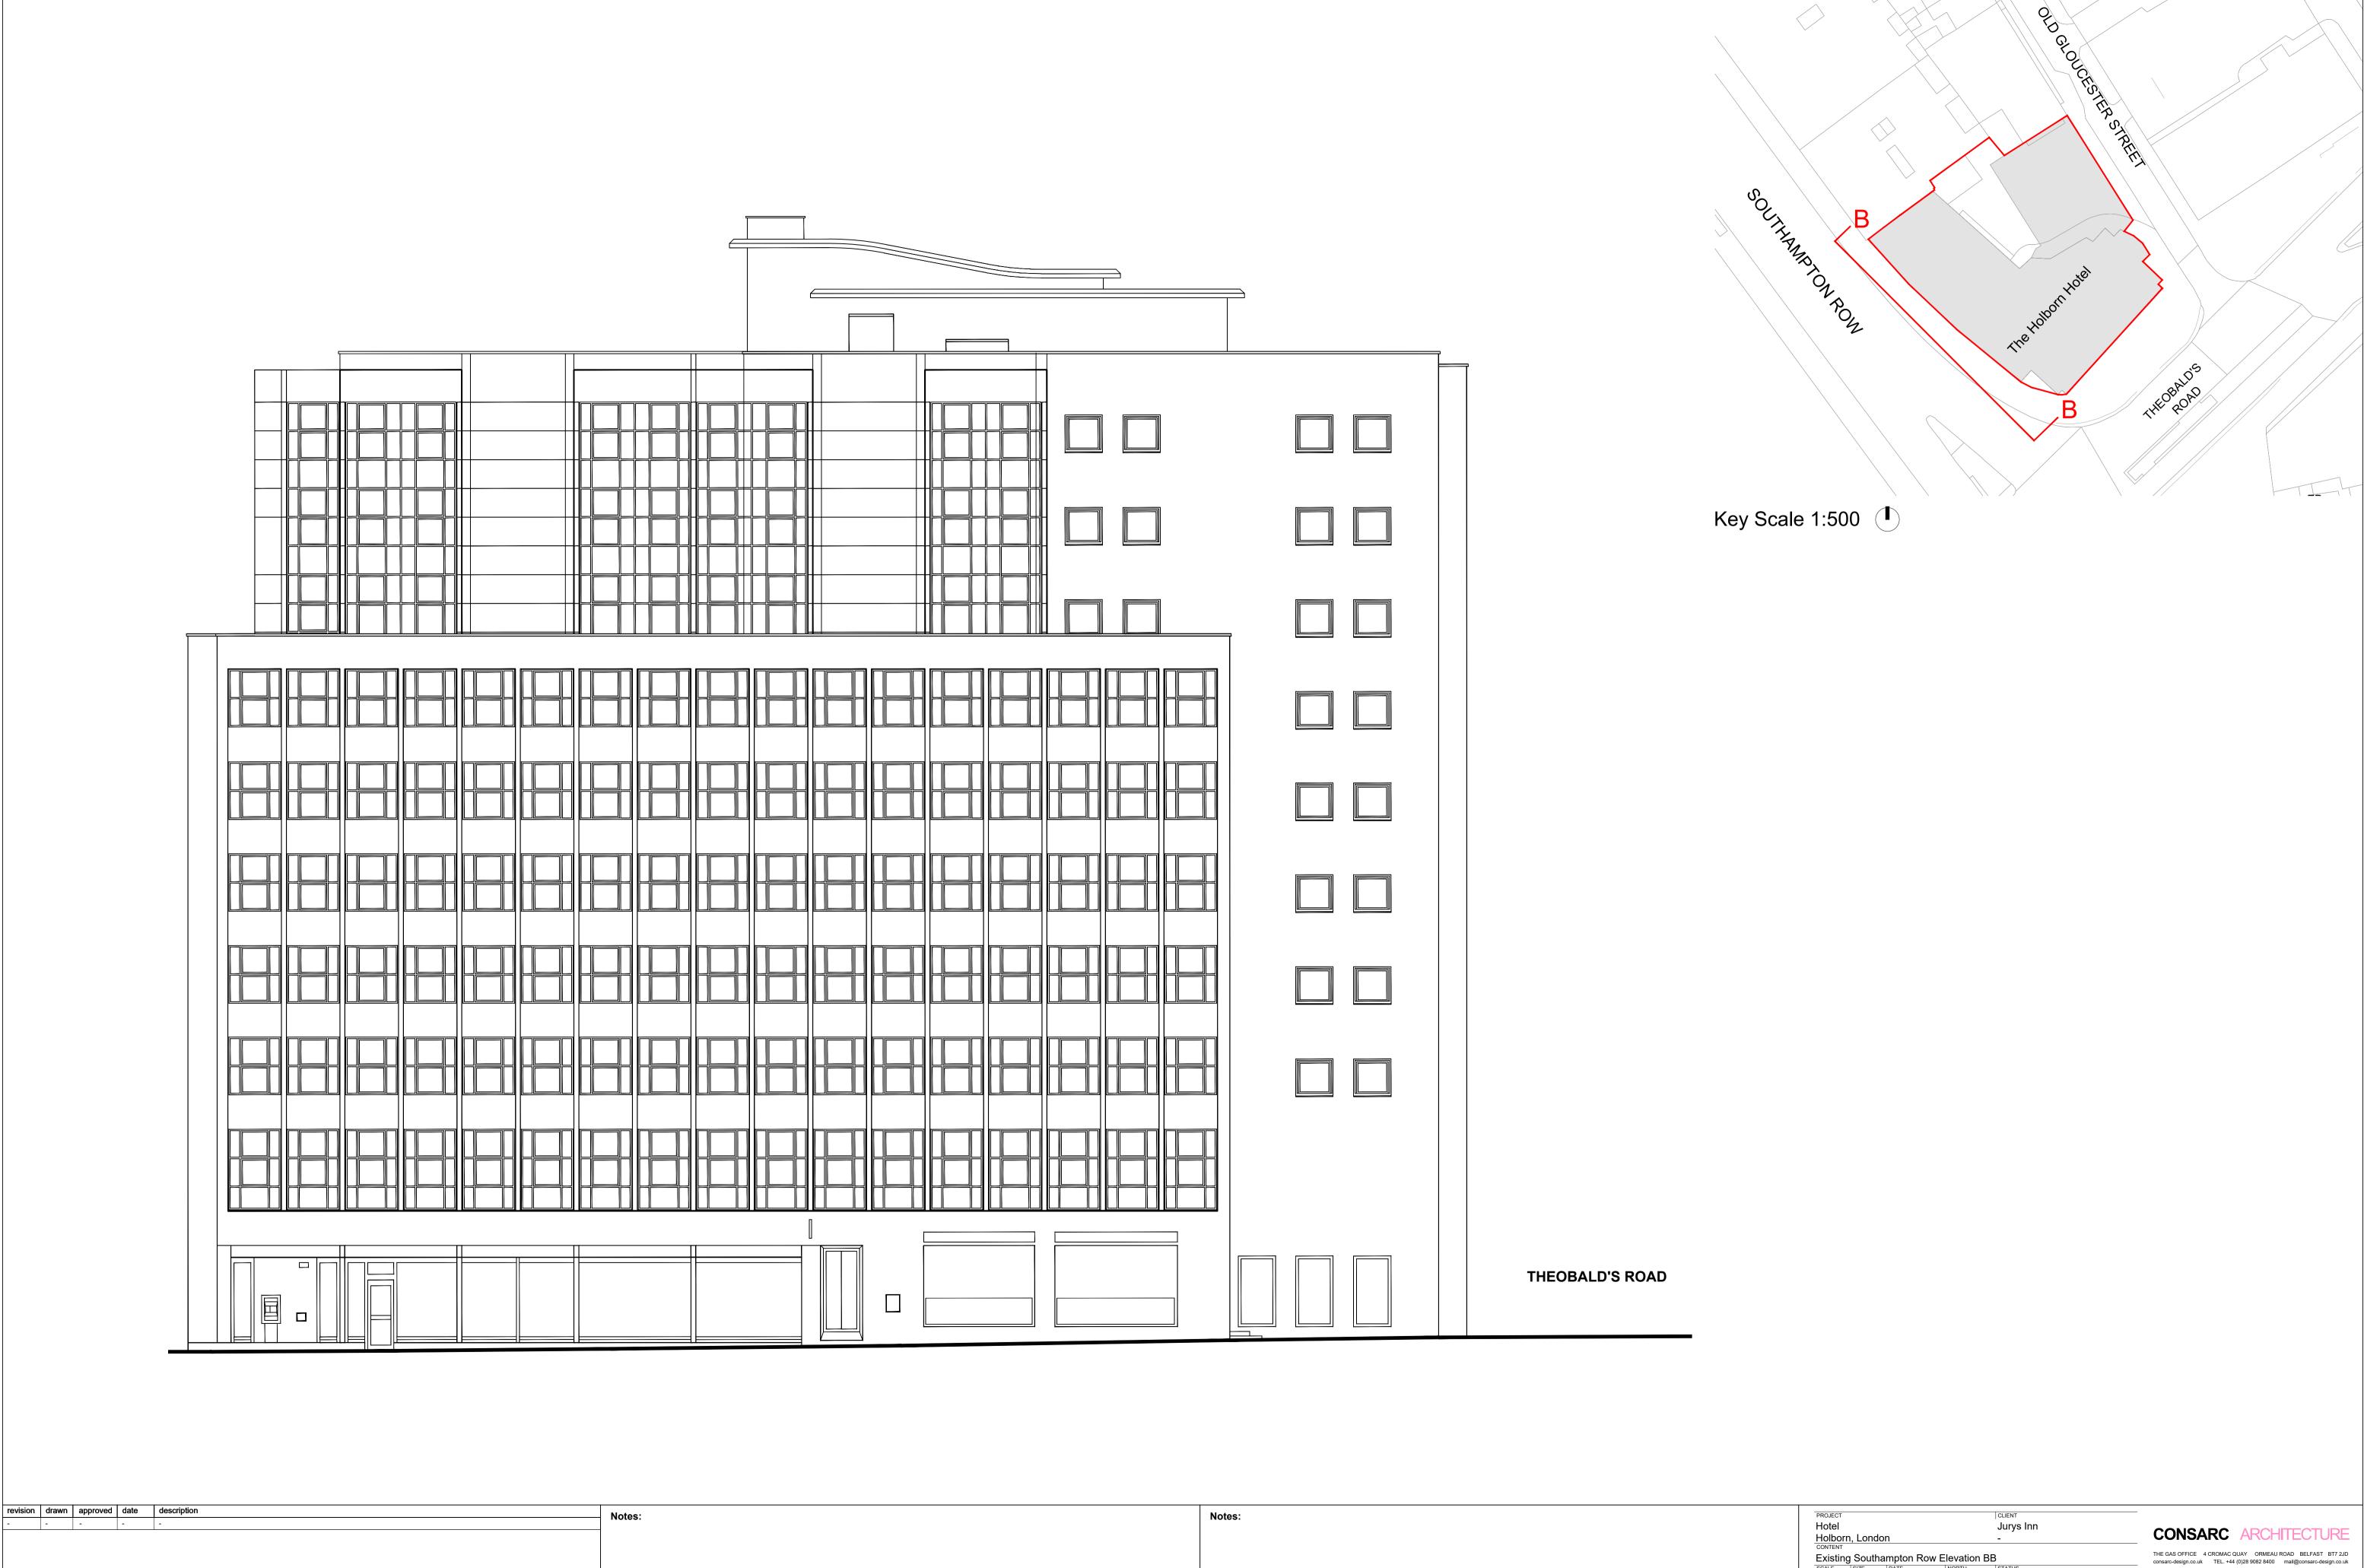

Hotel
Holborn, London

CONTENT

Existing Southampton Row Elevation BB
SCALE SIZE DATE NORTH STATUS
1:100 A1 27.08.19 PLANNING
1:200 A3

DRAWN CHECKED APPROVED JOB NO. DRAWING NO. REVISION
RL CS BM 19-1892 L103 File loc: L'2019/19-1892-A NYX Hotel, Holborn, London's Consard-O-Currentif-Layout/Planning/B19-1892-A-L103-Existing Southampton Row Blevation
Printed By: Rachel Larmour