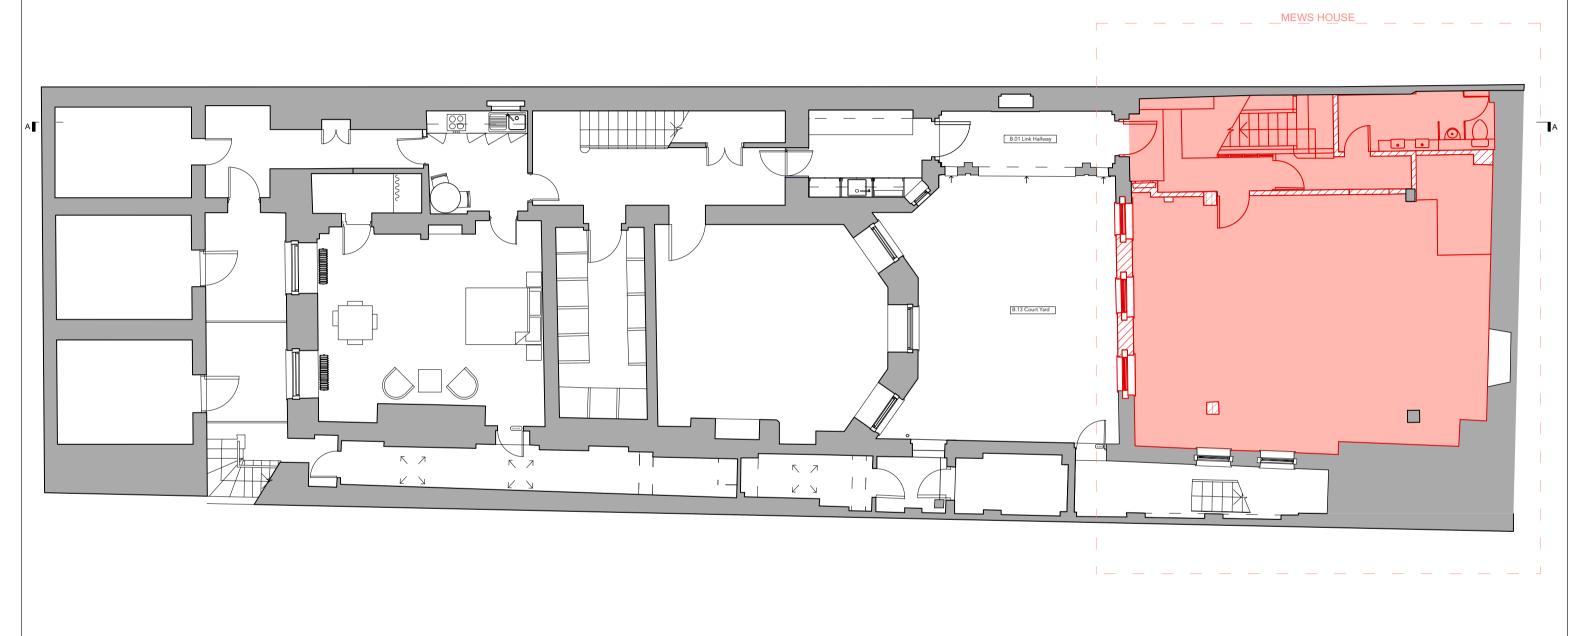

# Demolition Lower Ground Floor Plan Scale: 1:100 @ A3

0 2 10

#### FOR PLANNING

| Project                         | Drawing Title               |                                                                              |
|---------------------------------|-----------------------------|------------------------------------------------------------------------------|
| Bedford Square Mews             | Mews House                  | RUNDELL ASSOCIATES                                                           |
| Client M.Wilner & R.Villiers    | Demolition Plans            | Architecture & Design<br>12 Salem Rd, London W2 4DL                          |
| Structural Engineer James Frith | Lower Ground Floor          | +44 (0)207 483 8360<br>office@rundellassociates.com<br>rundellassociates.com |
| Services Engineer               | Date AUGUST 19' Revision P1 | Drawing No. D 200                                                            |
|                                 | Scale 1:100 @ A3            | + P 200                                                                      |

Scale 1:100 @ A3

Job No. 3803

0 2 10

| EXISTING WALLS          |                                        |
|-------------------------|----------------------------------------|
| DEMOLITION WALLS        | V///////////////////////////////////// |
| DEMOLITION FLOOR FINISH |                                        |
| DEMOLITION SLAB         |                                        |