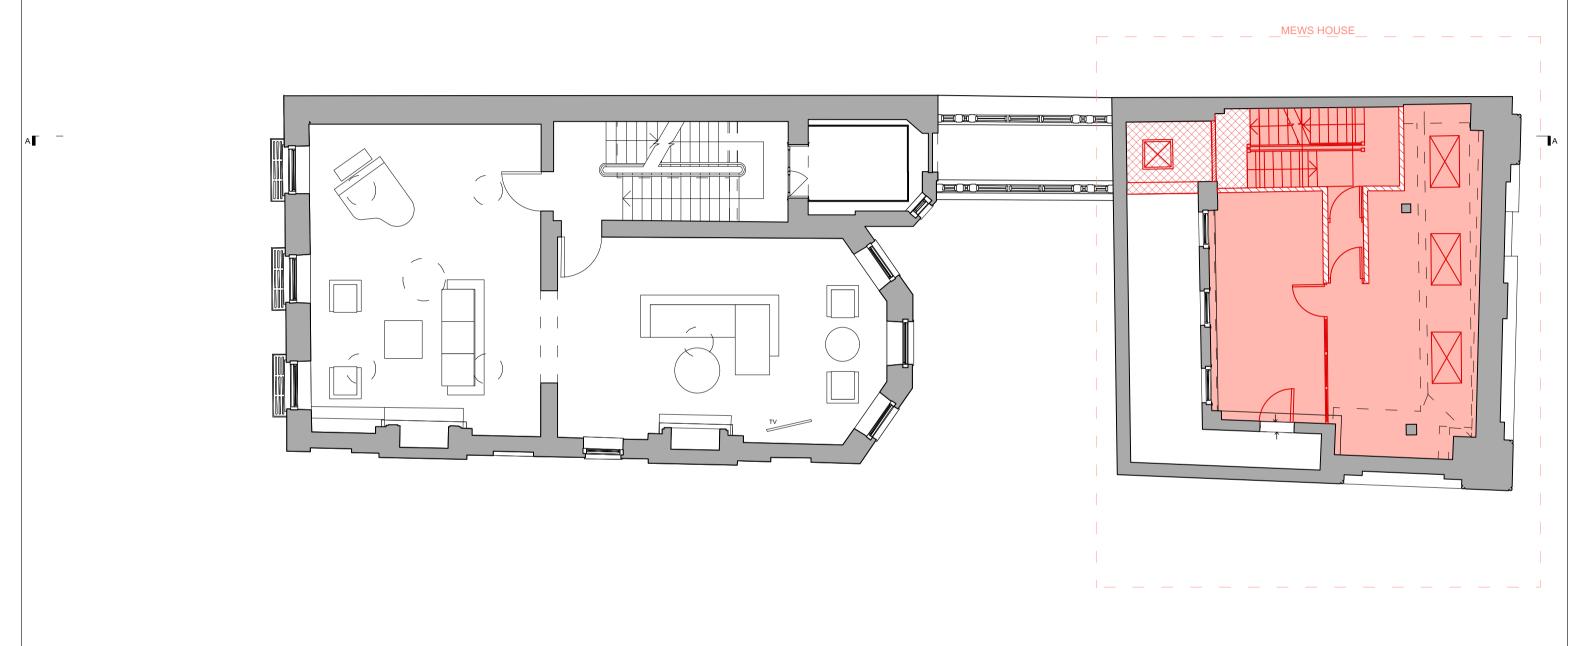

# FOR PLANNING

| Project                          | Drawing Title               |                                                                              |  |
|----------------------------------|-----------------------------|------------------------------------------------------------------------------|--|
| Bedford Square Mews              | Mews House                  | RUNDELL ASSOCIATES                                                           |  |
| Client M.Wilner & R.Villiers     | Demolition Plans            | Architecture & Design<br>12 Salem Rd, London W2 4DL                          |  |
| Structural Engineer  James Frith | First Floor                 | +44 (0)207 483 8360<br>office@rundellassociates.com<br>rundellassociates.com |  |
| Services Engineer                | Date AUGUST 19' Revision P1 | Drawing No. P 200/2                                                          |  |
| Quantity Surveyor                | Scale 1:100 @ A3            | 1 200/2                                                                      |  |
| Quantity Surveyor                | Job No. 3803                | Drawn by TP Checked _                                                        |  |

| EXISTING WALLS             |                                         |
|----------------------------|-----------------------------------------|
| DEMOLITION WALLS           | V/////////////////////////////////////  |
| DEMOLITION FLOOR<br>FINISH |                                         |
| DEMOLITION SLAB            | *************************************** |