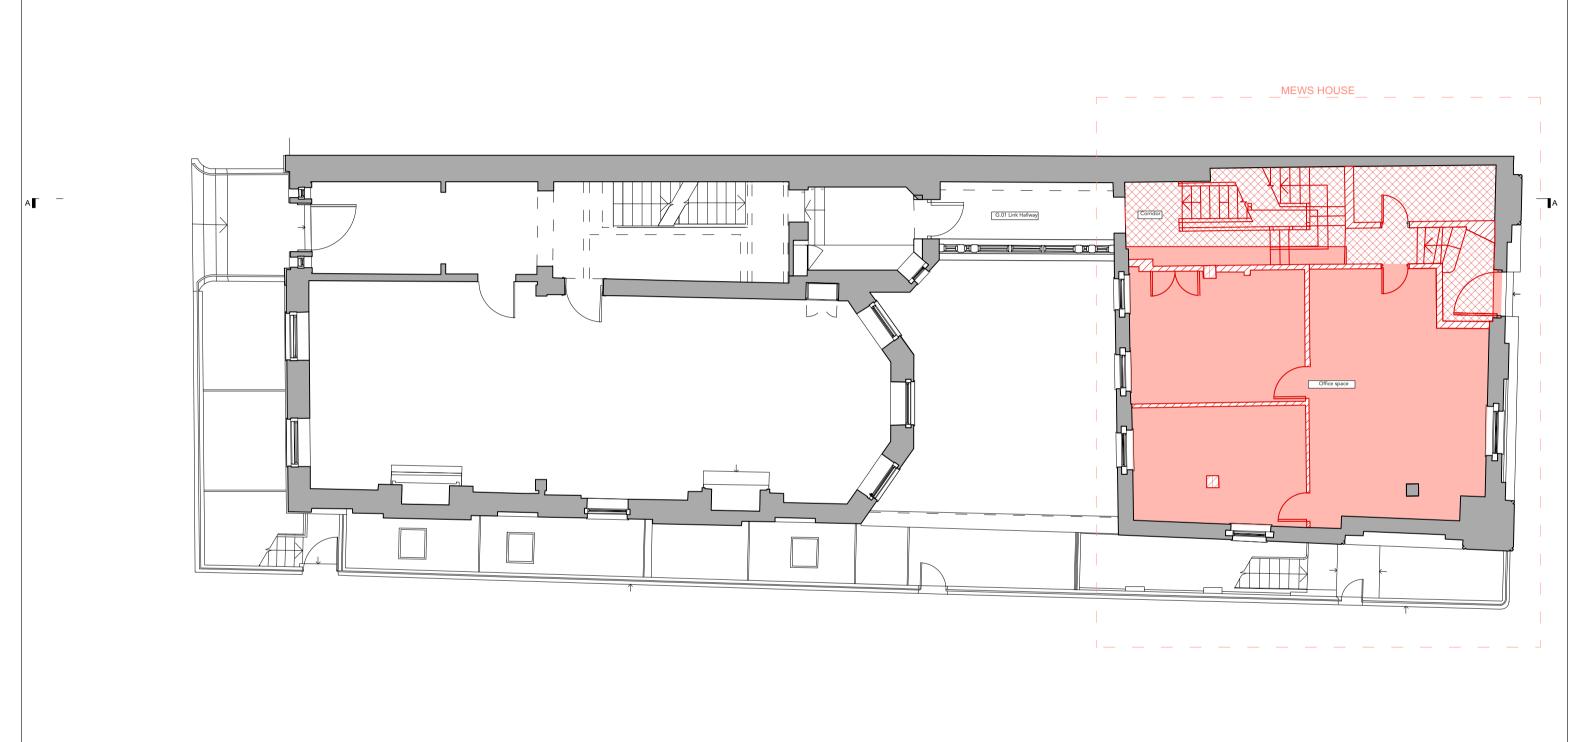

# FOR PLANNING

| Project                      | Drawing Title                    |             |                                                     |  |
|------------------------------|----------------------------------|-------------|-----------------------------------------------------|--|
| Bedford Square Mews          | Mews House                       |             | RUNDELL ASSOCIATES                                  |  |
| Client M.Wilner & R.Villiers | Demolition Plans<br>Ground Floor |             | Architecture & Design<br>12 Salem Rd, London W2 4DL |  |
| Structural Engineer          |                                  |             | +44 (0)207 483 8360<br>office@rundellassociates.com |  |
| James Frith                  |                                  |             | rundellassociates.com                               |  |
| Services Engineer            | Date AUGUST 19'                  | Revision P1 | Drawing No. P 200/1                                 |  |
| Quantity Surveyor            | Scale 1:100 @ A                  | 3           | 1 200/1                                             |  |
| Quantity surveyor            |                                  |             | a la la                                             |  |

| EXISTING WALLS             |                                        |
|----------------------------|----------------------------------------|
| DEMOLITION WALLS           | V///////////////////////////////////// |
| DEMOLITION FLOOR<br>FINISH |                                        |
| DEMOLITION SLAB            |                                        |