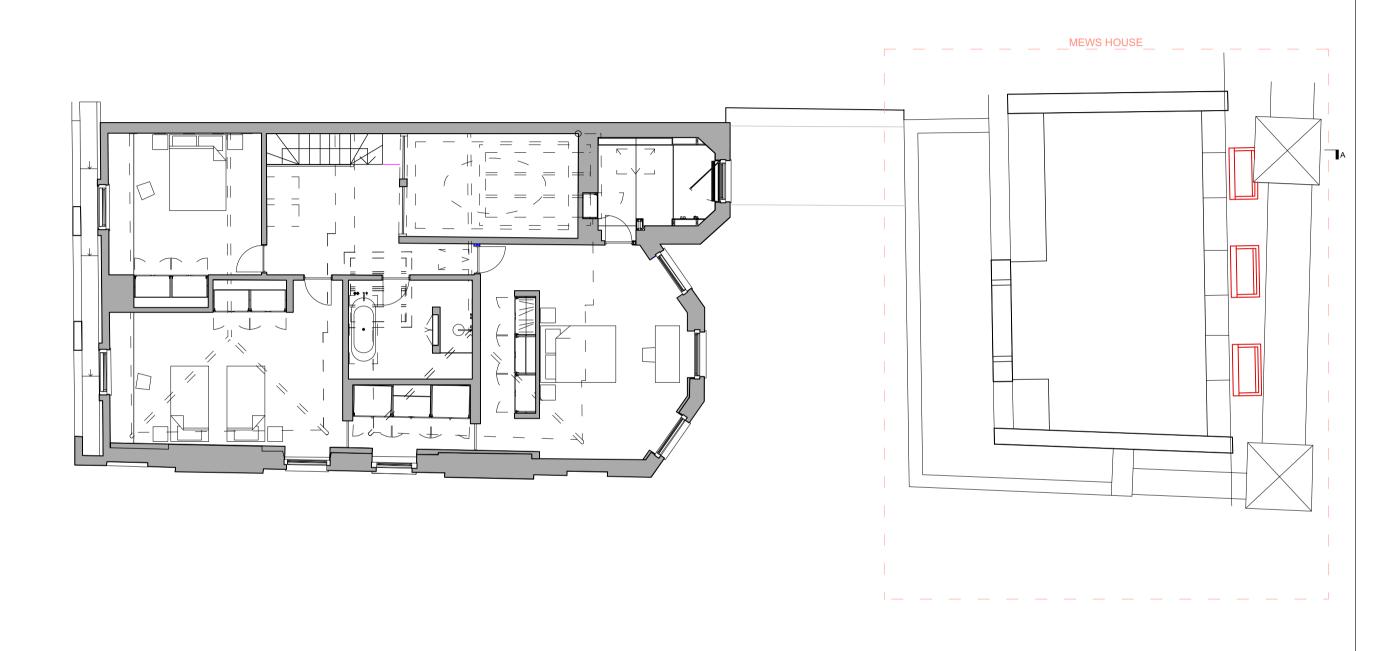

# Demolition Lower Ground Floor Plan Scale: 1:100 @ A3

0 2 10

Scale 1:100 @ A3

Job No. 3803

0 2 10

| EXISTING WALLS          |                                        |
|-------------------------|----------------------------------------|
| DEMOLITION WALLS        | V///////////////////////////////////// |
| DEMOLITION FLOOR FINISH |                                        |
| DEMOLITION SLAB         |                                        |