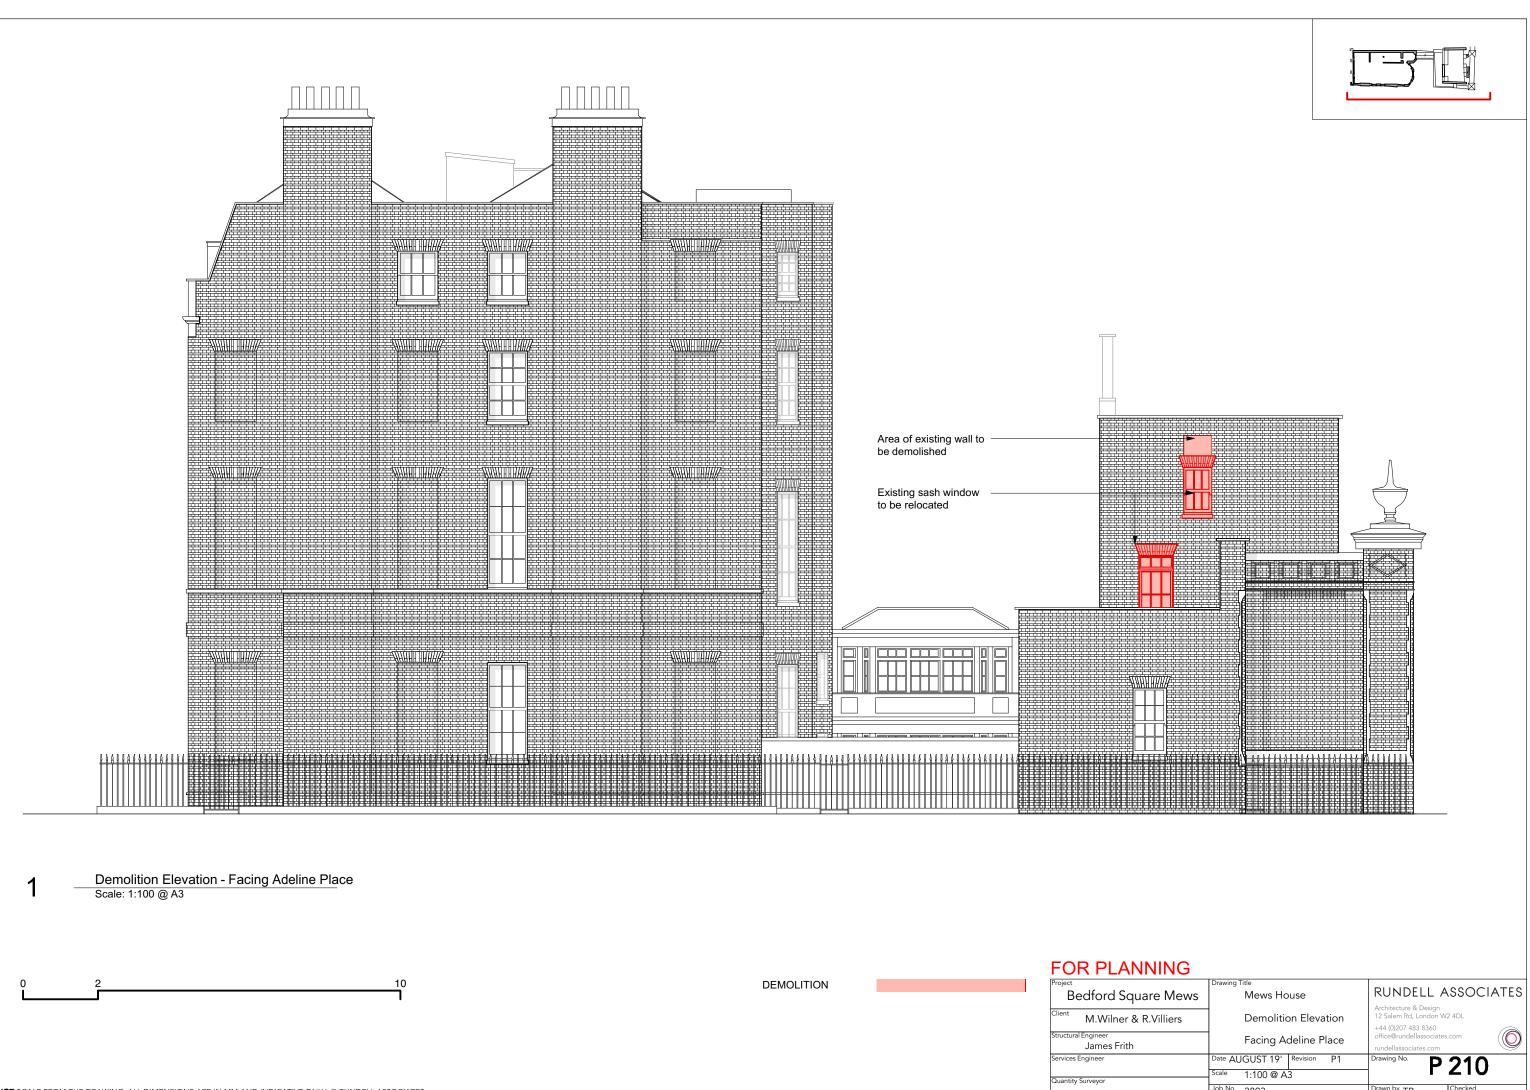

| e Mews   | Mews House                  | RUNDELL ASSOCIATES                                  |
|----------|-----------------------------|-----------------------------------------------------|
| Villiers | Demolition Elevation        | Architecture & Design<br>12 Salem Rd, London W2 4DL |
|          | Facing Adeline Place        | +44 (0)207 483 8360<br>office@rundellassociates.com |
|          | Date AUGUST 19' Revision P1 | Drawing No. P 210                                   |
|          | Scale 1:100 @ A3            | F Z I U                                             |
|          | Job No. 3803                | Drawn by TP Checked -                               |