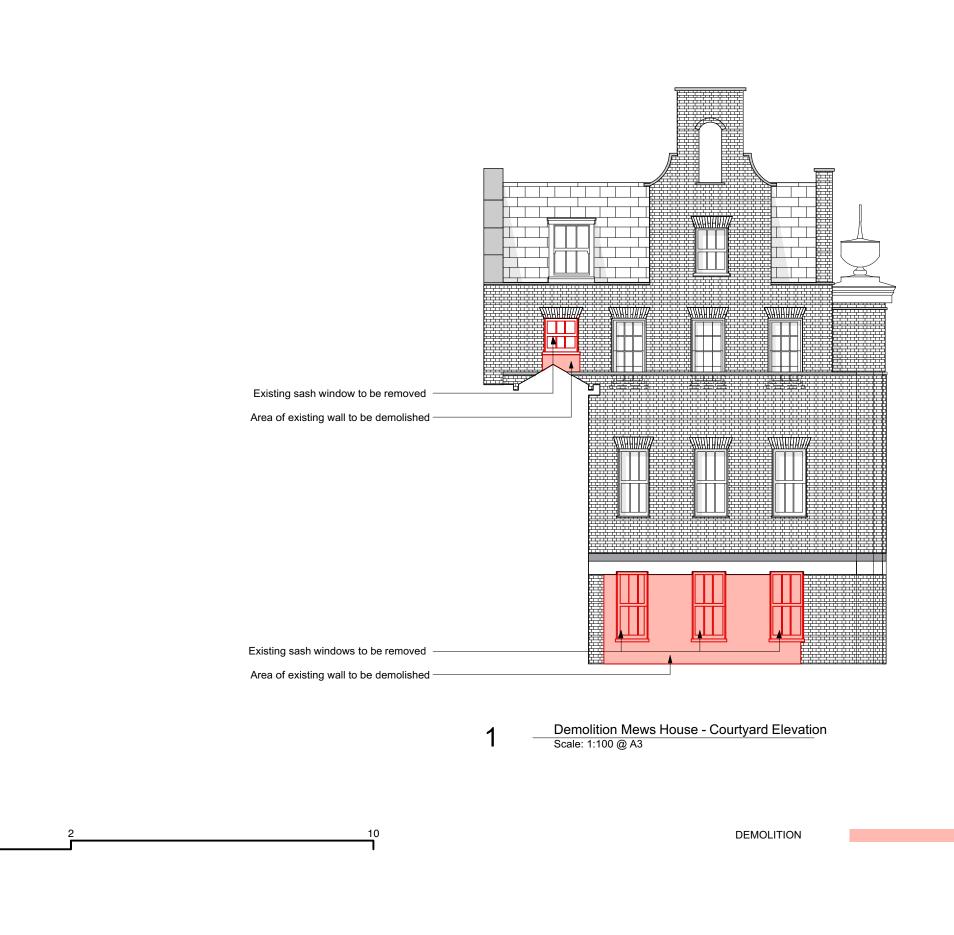

## FOR PLANNING

M.Wilner & R.Vil ral Engineer James Frith vices Engineer

| Bedford Square Mews              | Drawing Title<br>Mews House                     | RUNDELL ASSOCIATES                                                           |
|----------------------------------|-------------------------------------------------|------------------------------------------------------------------------------|
| M.Wilner & R.Villiers            | Demolition Mews House                           | Architecture & Design<br>12 Salem Rd, London W2 4DL                          |
| ructural Engineer<br>James Frith | Courtyard Elevation                             | +44 (0)207 483 8360<br>office@rundellassociates.com<br>rundellassociates.com |
| ervices Engineer                 | Date AUGUST 19' Revision P1<br>Scale 1:100 @ A3 | Drawing No. P 210/1                                                          |
| uantity Surveyor                 | Job No. 3803                                    | Drawn by TP Checked -                                                        |