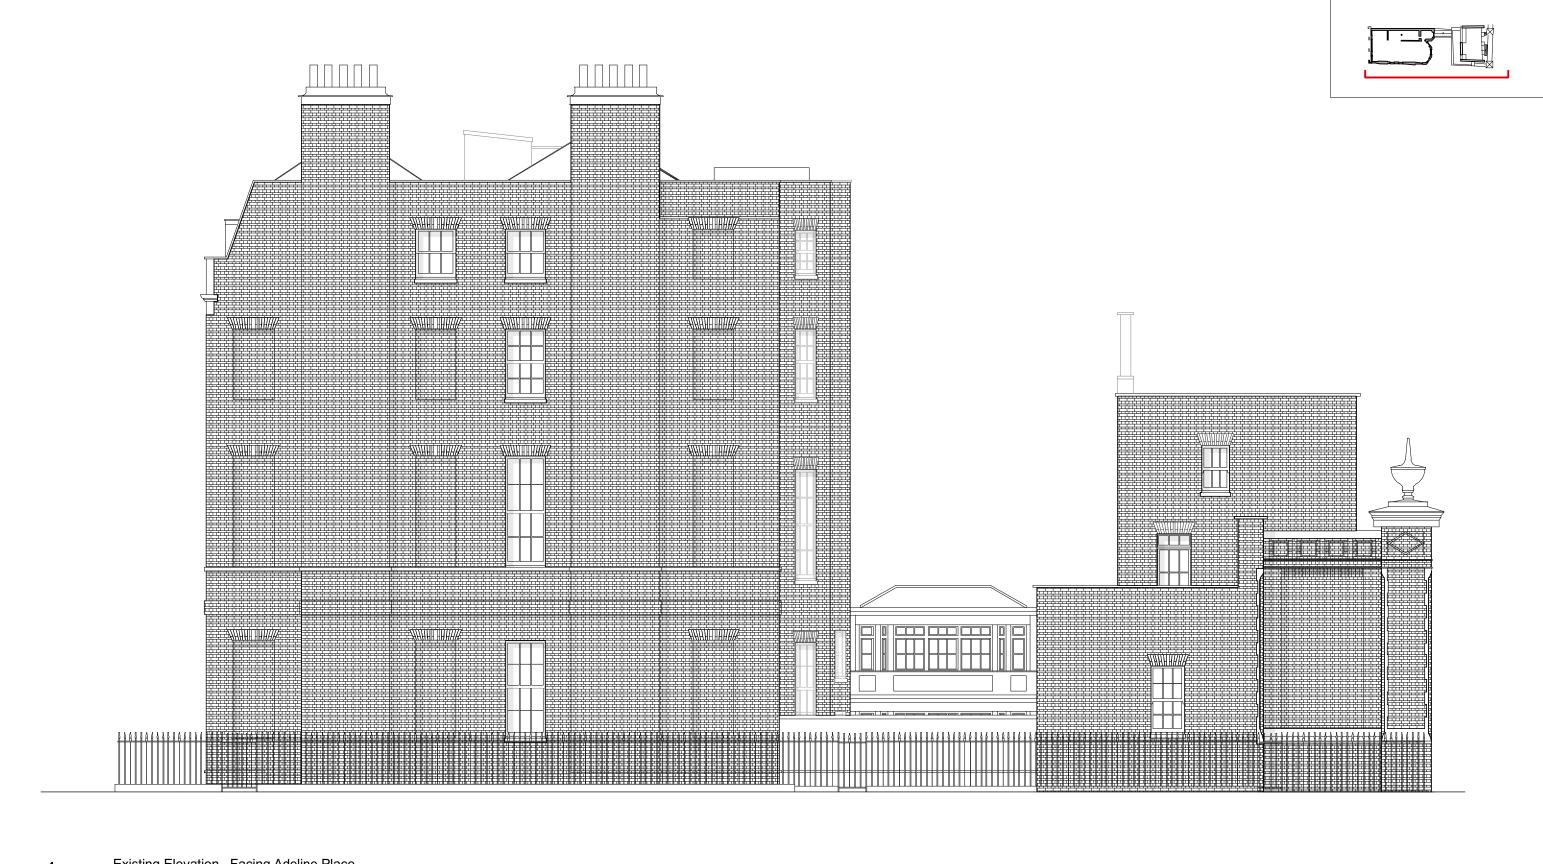

Existing Elevation - Facing Adeline Place
Scale: 1:100 @ A3

0 2 10

## FOR PLANNING

| TOTT LANTING                    | In . Til                    | 1                                                                            |
|---------------------------------|-----------------------------|------------------------------------------------------------------------------|
| Bedford Square Mews             | Drawing Title  Mews House   | RUNDELL ASSOCIATES                                                           |
| Client M.Wilner & R.Villiers    | Existing Elevation          | Architecture & Design<br>12 Salem Rd, London W2 4DL                          |
| Structural Engineer James Frith | Facing Adeline Place        | +44 (0)207 483 8360<br>office@rundellassociates.com<br>rundellassociates.com |
| Services Engineer               | Date AUGUST 19' Revision P1 | Drawing No. P 110                                                            |
| Quantity Surveyor               | Scale 1:100 @ A3            | 1 110                                                                        |