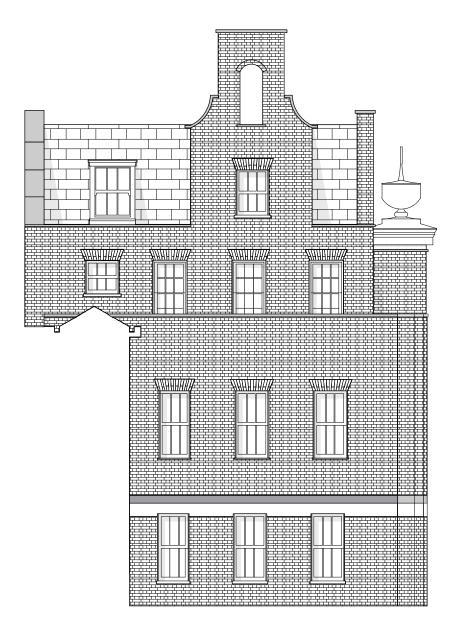

Drawn by TP

Job No. 3803

Existing Mews House - Courtyard Elevation
Scale: 1:100 @ A3

0 2 10

## FOR PLANNING

| Drawing Title  Mews House   | rundell associates                                                                      |
|-----------------------------|-----------------------------------------------------------------------------------------|
| Existing Mews House         | Architecture & Design<br>12 Salem Rd, London W2 4DL                                     |
| Courtyard Elevation         | +44 (0)207 483 8360<br>office@rundellassociates.com<br>rundellassociates.com            |
| Date AUGUST 19' Revision P1 | Drawing No. P 110/1                                                                     |
| Scale 1:100 @ A3            | Drawn by TP   Checked _                                                                 |
|                             | Existing Mews House  Courtyard Elevation  Date AUGUST 19' Revision P1  Scale 1:100 @ A3 |