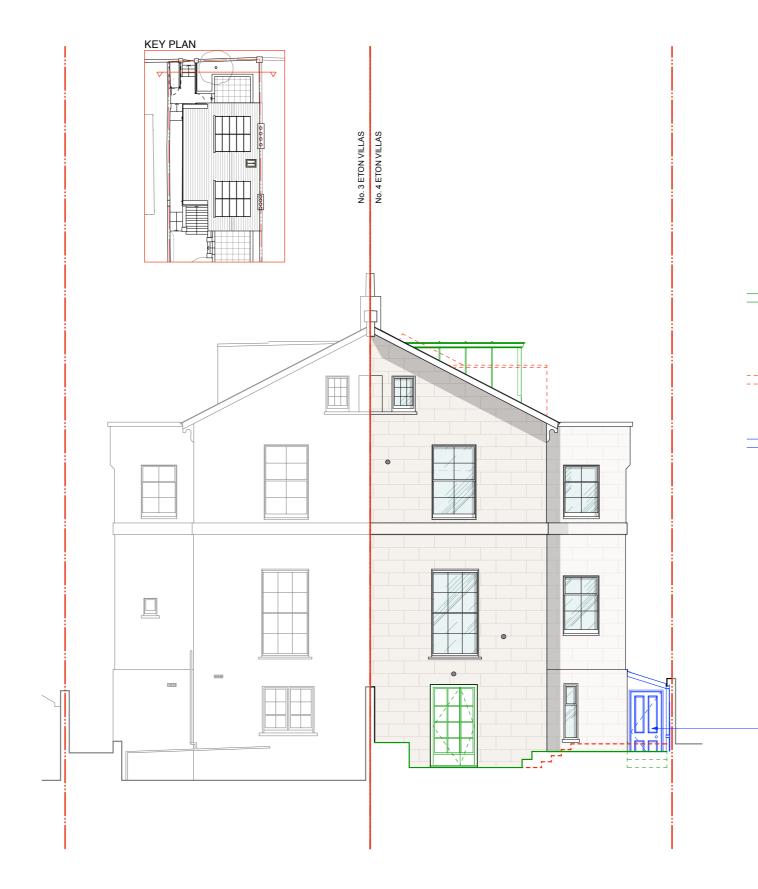

# Alterations shown in green lines are previousely consented additions under approval reference 2018/3788/P & 2018/4086/L

Alterations shown in red dashed lines are previousely consented \_\_\_\_\_ removals under approval reference 2018/3788/P & 2018/4086/L

Alterations shown in blue are being sought as part of this application

NEW SIDE PASSAGE LEAN-TO WITH GLAZED ROOF SET INTO LIGHTWEIGHT TIMBER STRUCTURE TO SHELTER PASSAGEWAY WITH TRADITIONAL TIMBER DOORS AT BOTH ENDS