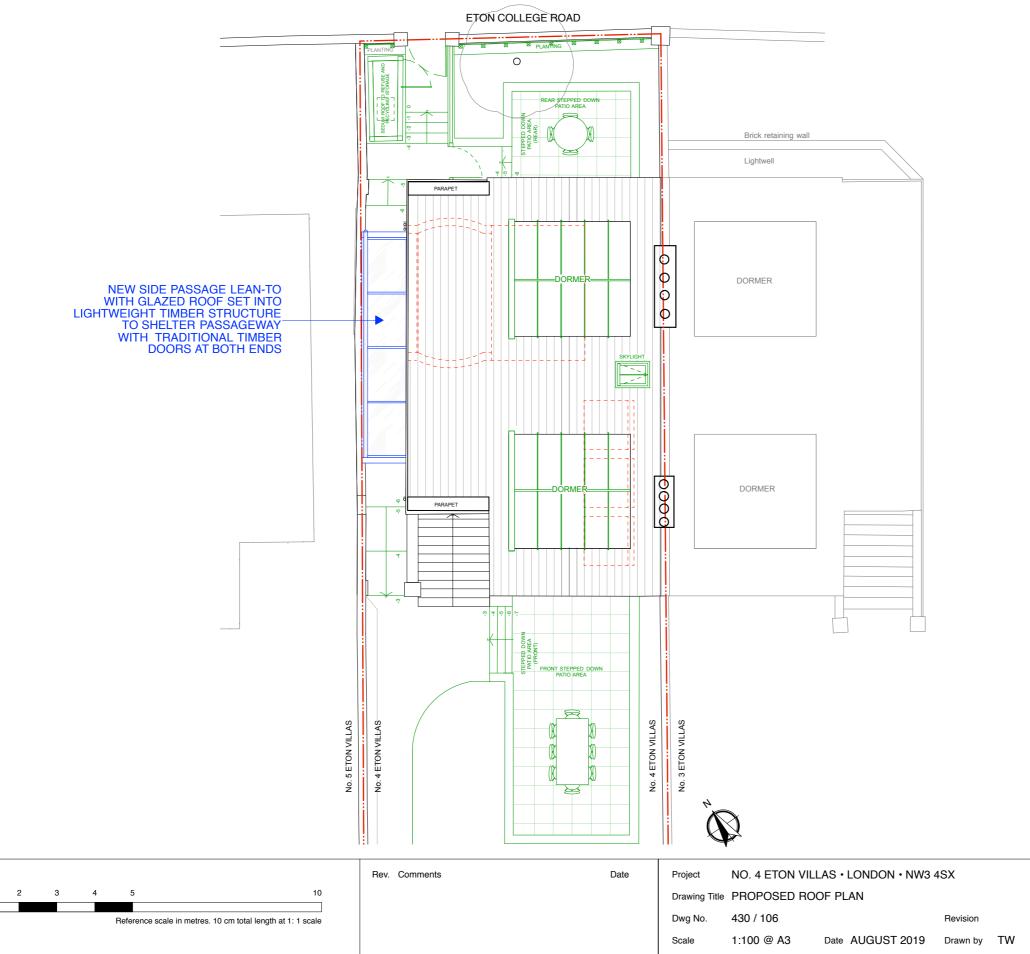

### Alterations shown in green lines are previousely consented additions under approval reference 2018/3788/P & 2018/4086/L

-----

Alterations shown in red dashed lines are previousely consented removals under approval reference 2018/3788/P & 2018/4086/L

Alterations shown in blue are being sought as part of this application

NEW SIDE PASSAGE LEAN-TO WITH GLAZED ROOF SET INTO LIGHTWEIGHT TIMBER STRUCTURE TO SHELTER PASSAGEWAY WITH TRADITIONAL TIMBER DOORS AT BOTH ENDS