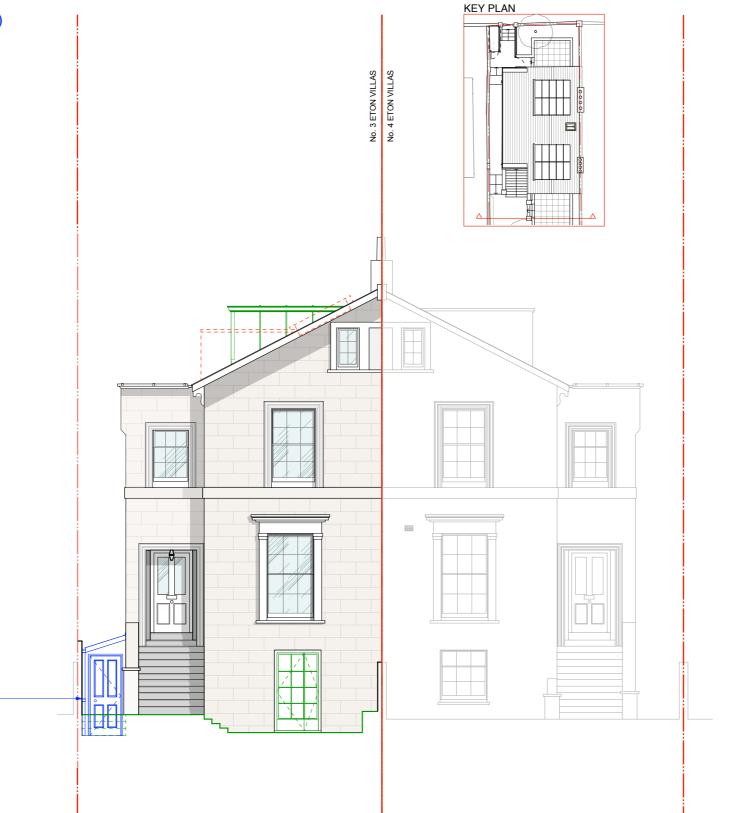

Alterations shown in green lines are previousely consented additions under approval reference 2018/3788/P & 2018/4086/L

Alterations shown in red dashed lines are previousely consented removals under approval reference 2018/3788/P & 2018/4086/L

Alterations shown in blue are being sought as part of this application

DO NOT SCALE FROM THIS DRAWING. USE FIGURED DIMENSIONS ONLY. ANY DISCREPANCIES ARE TO BE REPORTED TO AW IMMEDIATELY. PRIOR TO THE EXECUTION OF THE WORKS ON SITE ALL DIMENSIONS TO BE VERIFIED ON SITE BEFORE ANY WORK IS PUT IN HAND