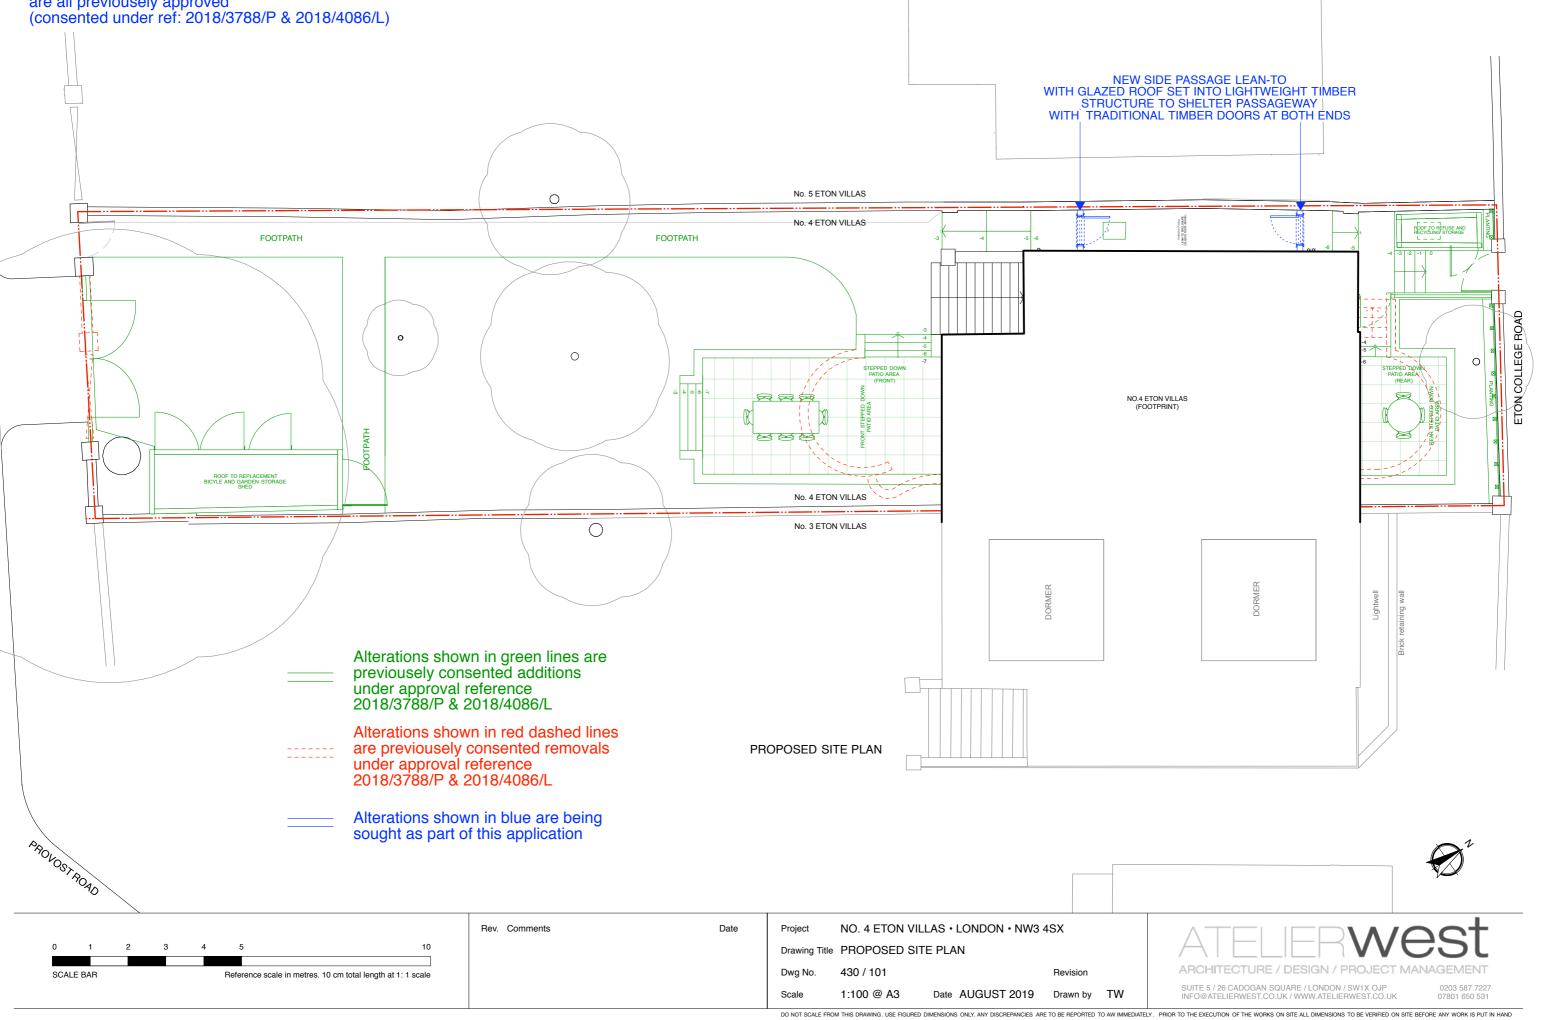

# Alterations shown in green lines are previousely consented additions under approval reference 2018/3788/P & 2018/4086/L

Alterations shown in red dashed lines are previousely consented \_\_\_\_\_ removals under approval reference 2018/3788/P & 2018/4086/L

Alterations shown in blue are being sought as part of this application

NEW SIDE PASSAGE LEAN-TO WITH GLAZED ROOF SET INTO LIGHTWEIGHT TIMBER STRUCTURE TO SHELTER PASSAGEWAY WITH TRADITIONAL TIMBER DOORS AT BOTH ENDS

Alterations shown in blue are being sought as part of this application

|           |                                                             | Rev. Comments Date                    | Project | NO. 4 ETON VIL | AS • LONDON • NW3 4SX |          |    |
|-----------|-------------------------------------------------------------|---------------------------------------|---------|----------------|-----------------------|----------|----|
| 0 1 2     | 3 4 5 10                                                    | Drawing Title PROPOSED REAR ELEVATION |         |                |                       |          |    |
| SCALE BAR | Reference scale in metres. 10 cm total length at 1: 1 scale |                                       | Dwg No. | 430 / 108      |                       | Revision |    |
|           |                                                             |                                       | Scale   | 1:100 @ A3     | Date AUGUST 2019      | Drawn by | TW |