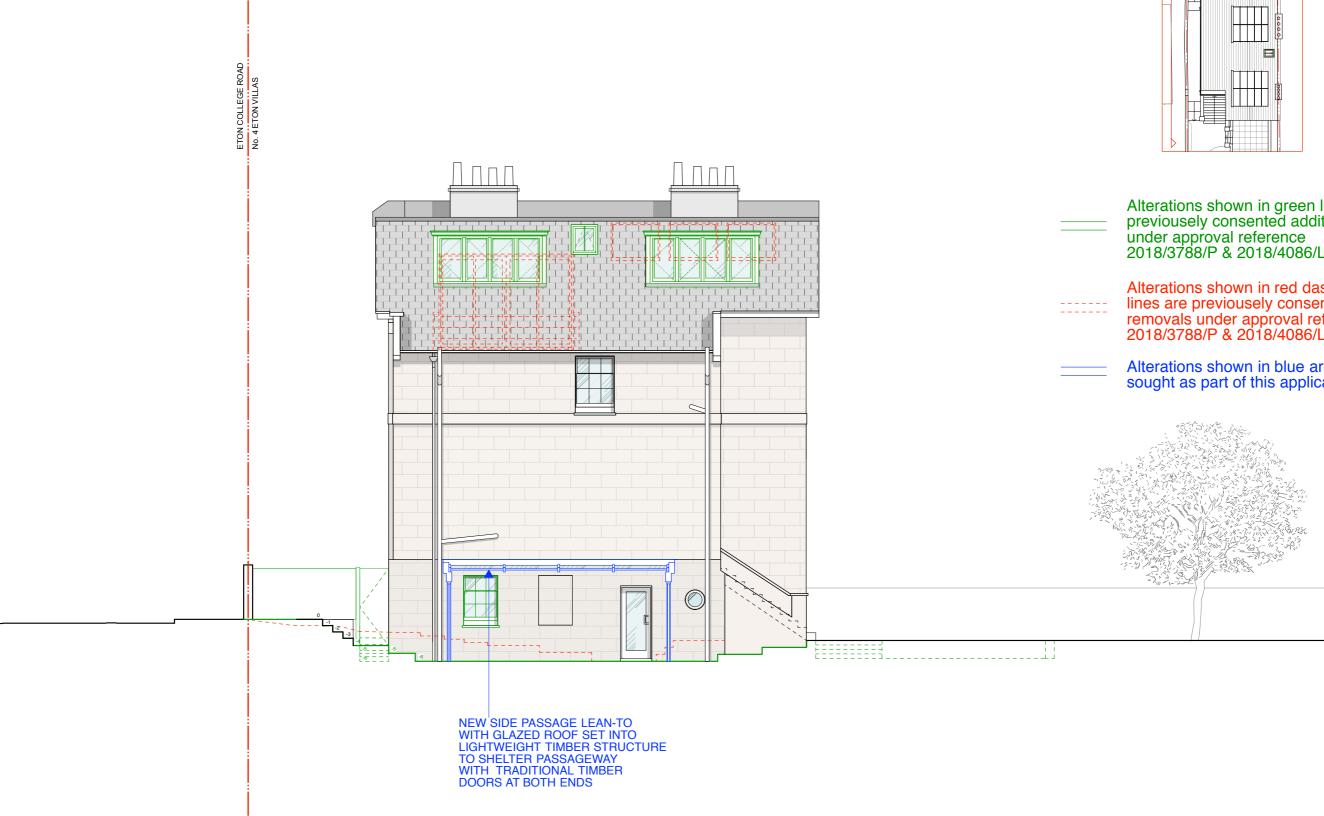

# Alterations shown in green lines are previousely consented additions under approval reference 2018/3788/P & 2018/4086/L

Alterations shown in red dashed lines are previousely consented \_\_\_\_\_ removals under approval reference 2018/3788/P & 2018/4086/L

Alterations shown in blue are being sought as part of this application

|           |                                                             | Rev. Comments Date                    | Project | NO. 4 ETON VIL | AS • LONDON • NW3 4SX |          |    |
|-----------|-------------------------------------------------------------|---------------------------------------|---------|----------------|-----------------------|----------|----|
| 0 1 2     | 3 4 5 10                                                    | Drawing Title PROPOSED REAR ELEVATION |         |                |                       |          |    |
| SCALE BAR | Reference scale in metres. 10 cm total length at 1: 1 scale |                                       | Dwg No. | 430 / 108      |                       | Revision |    |
|           |                                                             |                                       | Scale   | 1:100 @ A3     | Date AUGUST 2019      | Drawn by | TW |