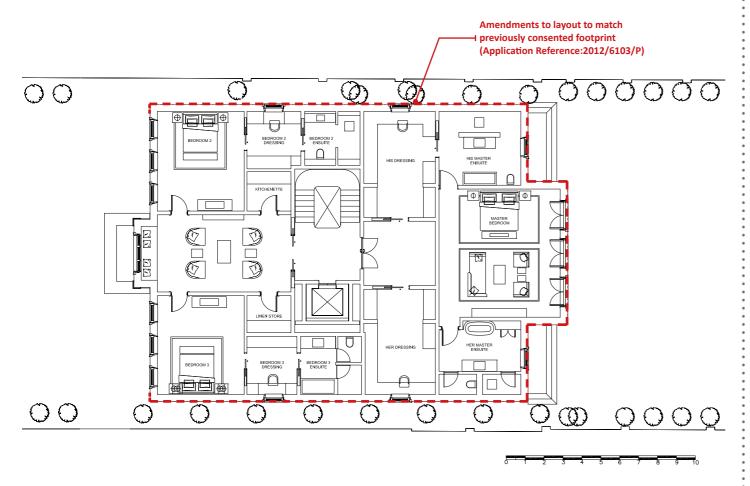

# SUMMARY OF CHANGES CONSENTED VS MMA PROPOSALS

PROPOSED GROUND FLOOR

**CONSENTED GROUND FLOOR** 

PROPOSED FIRST FLOOR

**CONSENTED FIRST FLOOR** 

PROPOSED SECOND FLOOR

**CONSENTED SECOND FLOOR** 

Line of previous consented house