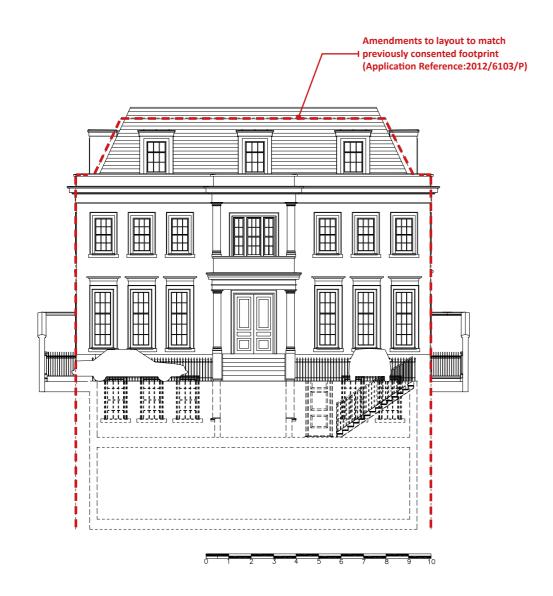

#### PROPOSED FRONT ELEVATION

The proposals included within this MMA submission seek to implement these changes to the permitted development scheme. In brief the proposals include:

- Match the previously approved footprint to permission reference 2012/6103/P
- Replace proposed casement windows with previously approved traditional sash windows
- Minor elevational improvements to fenerstations and architectural features