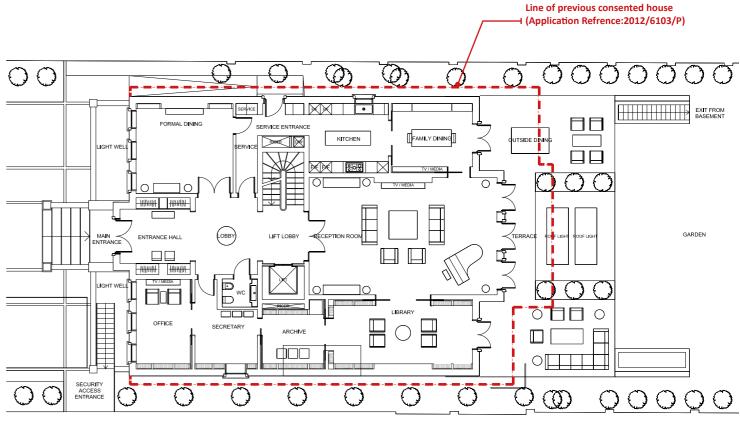

# SUMMARY OF CHANGES CONSENTED VS MMA PROPOSALS

PROPOSED GROUND FLOOR

**CONSENTED GROUND FLOOR** 

PROPOSED FIRST FLOOR

**CONSENTED FIRST FLOOR** 

PROPOSED SECOND FLOOR

**CONSENTED SECOND FLOOR** 

Line of previous consented house