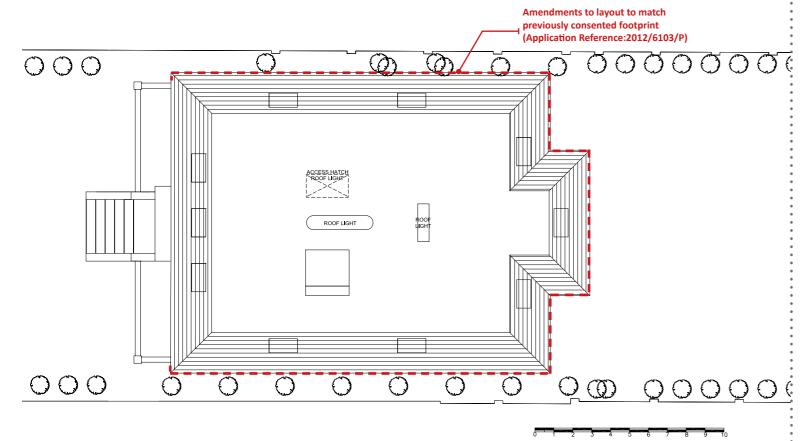

sing sub-basement, basement, two storeys and roof level to provide a single-family dwellinghouse (Class C3) (following demolition of the existing building), including elevational changes to materials, doors and windows; removing the lightwell to the side elevation and altering the front lightwell; an increase in roof height; and extension of basement, and associated works.

#### 2016/4931/P - 26-09-2016

Erection of a 2 storey, single family dwellinghouse (Class C3) with basement and accommodation in the roof space, following the demolition of the existing main dwellinghouse



# SUMMARY OF CHANGES CONSENTED VS MMA PROPOSALS





PROPOSED GROUND FLOOR

**CONSENTED GROUND FLOOR** 





PROPOSED FIRST FLOOR

**CONSENTED FIRST FLOOR** 





PROPOSED SECOND FLOOR

**CONSENTED SECOND FLOOR** 





Line of previous consented house

PROPOSED ROOF PLAN

**CONSENTED ROOF PLAN** 



#### PROPOSED FRONT ELEVATION



#### **CONSENTED FRONT ELEVATION**



PROPOSED SIDE ELEVATION

**CONSENTED SIDE ELEVATION** 

Line of previous consented house
- (Application Refrence:2012/6103/P)



#### PROPOSED REAR ELEVATION



#### **CONSENTED REAR ELEVATION**







**CONSENTED SIDE ELEVATION** 



**PROPOSED SECTION A-A** 



**CONSENTED SECTION A-A**