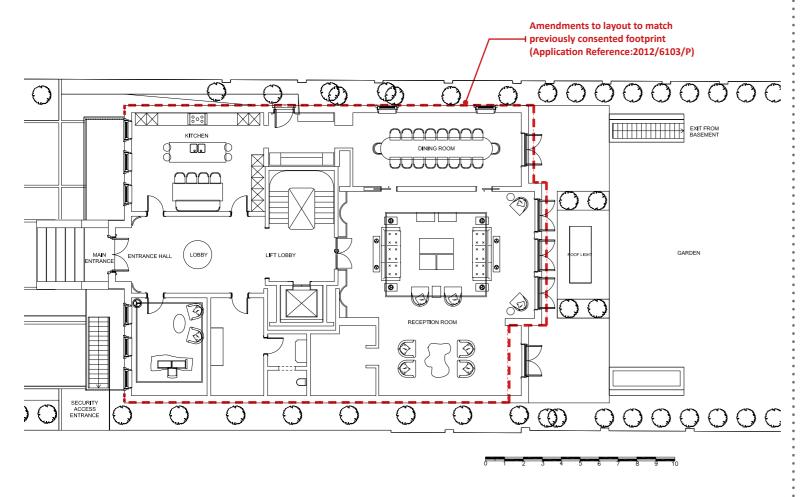

# SUMMARY OF CHANGES CONSENTED VS MMA PROPOSALS

PROPOSED GROUND FLOOR

**CONSENTED GROUND FLOOR** 

PROPOSED FIRST FLOOR

**CONSENTED FIRST FLOOR** 

PROPOSED SECOND FLOOR

**CONSENTED SECOND FLOOR** 

Line of previous consented house