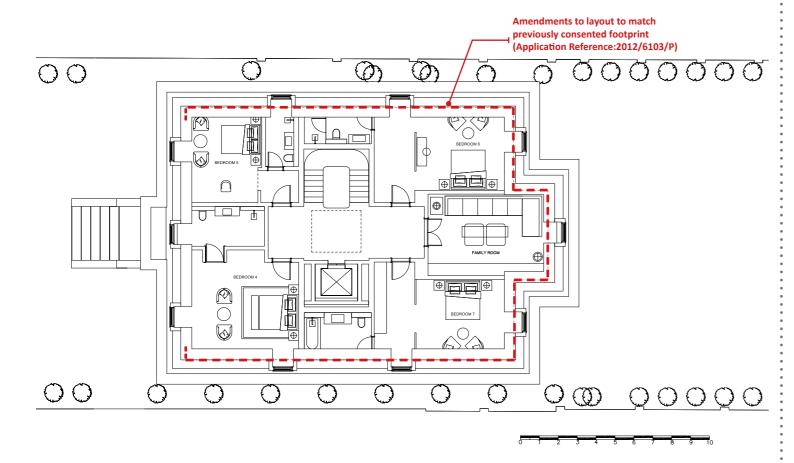

# SUMMARY OF CHANGES CONSENTED VS MMA PROPOSALS

PROPOSED GROUND FLOOR

**CONSENTED GROUND FLOOR** 

PROPOSED FIRST FLOOR

**CONSENTED FIRST FLOOR** 

PROPOSED SECOND FLOOR

**CONSENTED SECOND FLOOR** 

Line of previous consented house