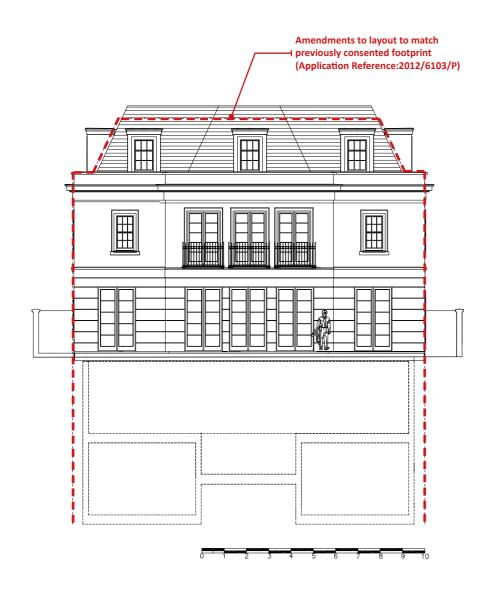

#### PROPOSED REAR ELEVATION

#### **CONSENTED REAR ELEVATION**

**CONSENTED SIDE ELEVATION** 

**PROPOSED SECTION A-A** 

**CONSENTED SECTION A-A**