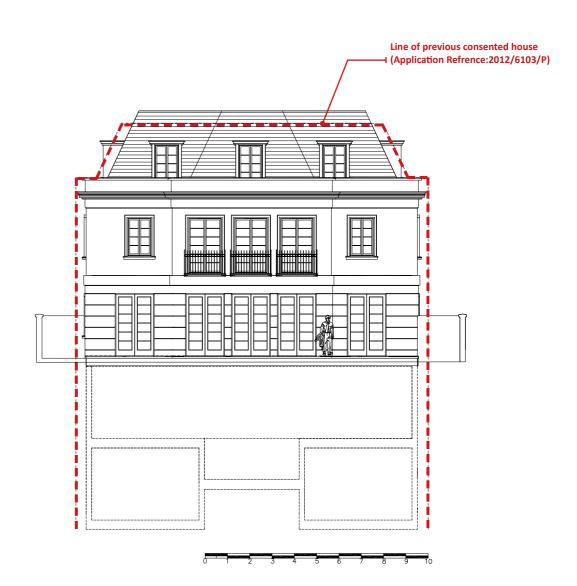

#### PROPOSED FRONT ELEVATION

#### **CONSENTED FRONT ELEVATION**

PROPOSED SIDE ELEVATION

**CONSENTED SIDE ELEVATION** 

Line of previous consented house
- (Application Refrence:2012/6103/P)