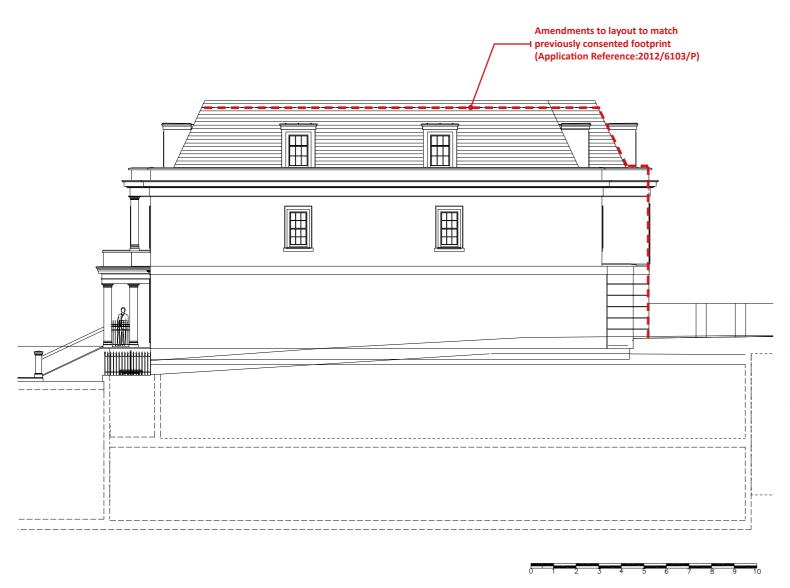

#### **CONSENTED FRONT ELEVATION**

PROPOSED SIDE ELEVATION

**CONSENTED SIDE ELEVATION** 

Line of previous consented house
- (Application Refrence:2012/6103/P)