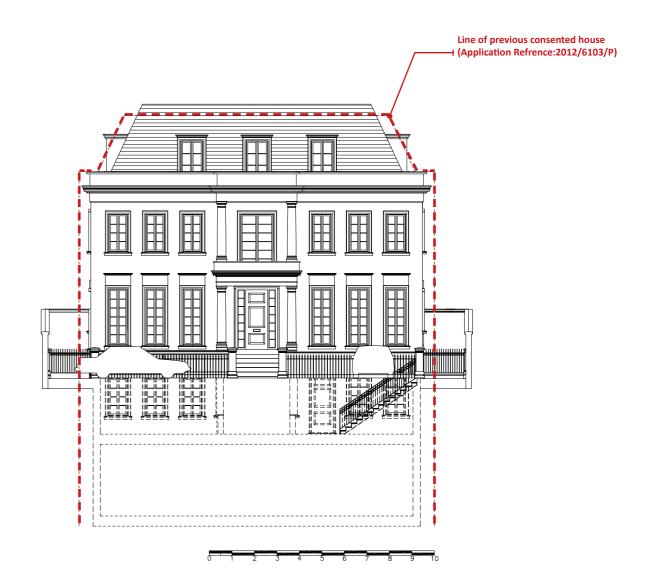

#### **CONSENTED FRONT ELEVATION**

PROPOSED SIDE ELEVATION

**CONSENTED SIDE ELEVATION** 

Line of previous consented house
- (Application Refrence:2012/6103/P)