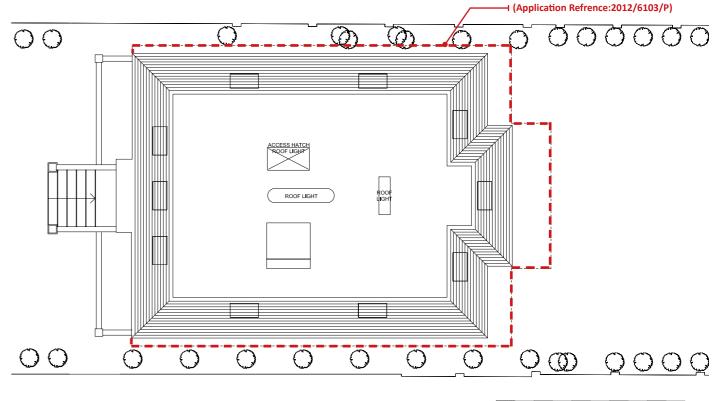

ng sub-basement, basement, two storeys and roof level to provide a single-family dwellinghouse (Class C3) (following demolition of the existing building), including elevational changes to materials, doors and windows; removing the lightwell to the side elevation and altering the front lightwell; an increase in roof height; and extension of basement, and associated works.

#### 2016/4931/P - 26-09-2016

Erection of a 2 storey, single family dwellinghouse (Class C3) with basement and accommodation in the roof space, following the demolition of the existing main dwellinghouse



# SUMMARY OF CHANGES CONSENTED VS MMA PROPOSALS





PROPOSED GROUND FLOOR

**CONSENTED GROUND FLOOR** 





PROPOSED FIRST FLOOR

**CONSENTED FIRST FLOOR** 





PROPOSED SECOND FLOOR

**CONSENTED SECOND FLOOR** 





Line of previous consented house

PROPOSED ROOF PLAN

**CONSENTED ROOF PLAN** 



#### PROPOSED FRONT ELEVATION



#### **CONSENTED FRONT ELEVATION**



PROPOSED SIDE ELEVATION

**CONSENTED SIDE ELEVATION** 

Line of previous consented house
- (Application Refrence:2012/6103/P)



#### PROPOSED REAR ELEVATION



#### **CONSENTED REAR ELEVATION**







**CONSENTED SIDE ELEVATION** 



**PROPOSED SECTION A-A** 



**CONSENTED SECTION A-A**