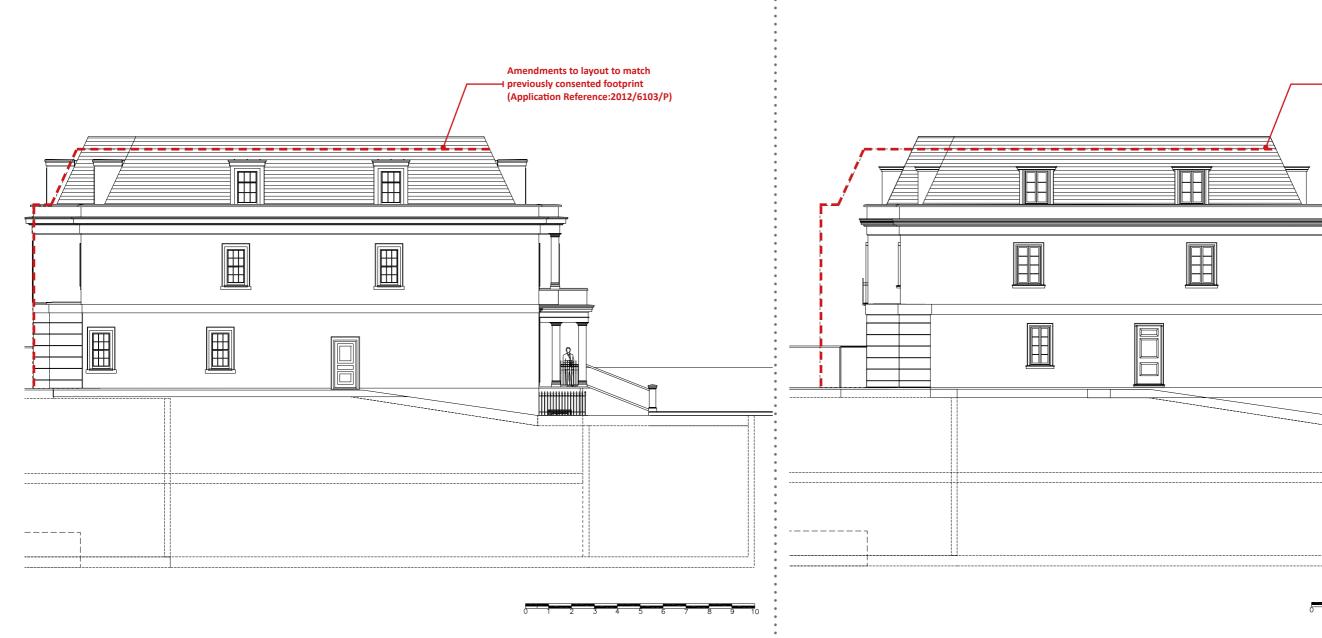

#### **CONSENTED FRONT ELEVATION**

PROPOSED SIDE ELEVATION

**CONSENTED SIDE ELEVATION** 

Line of previous consented house
- (Application Refrence:2012/6103/P)