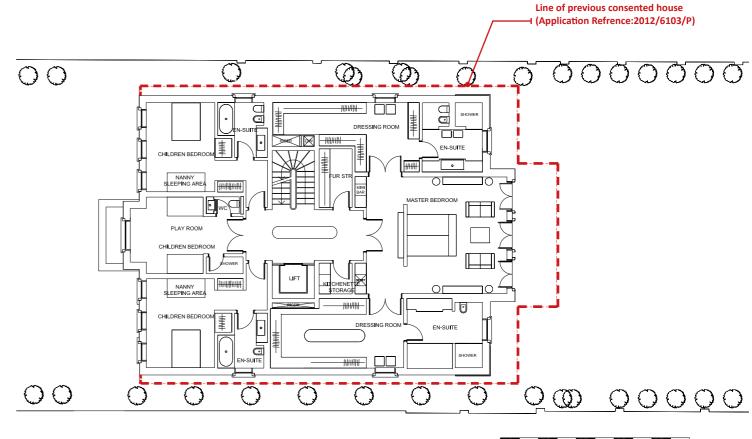

# SUMMARY OF CHANGES CONSENTED VS MMA PROPOSALS

PROPOSED GROUND FLOOR

**CONSENTED GROUND FLOOR** 

PROPOSED FIRST FLOOR

**CONSENTED FIRST FLOOR** 

PROPOSED SECOND FLOOR

**CONSENTED SECOND FLOOR** 

Line of previous consented house