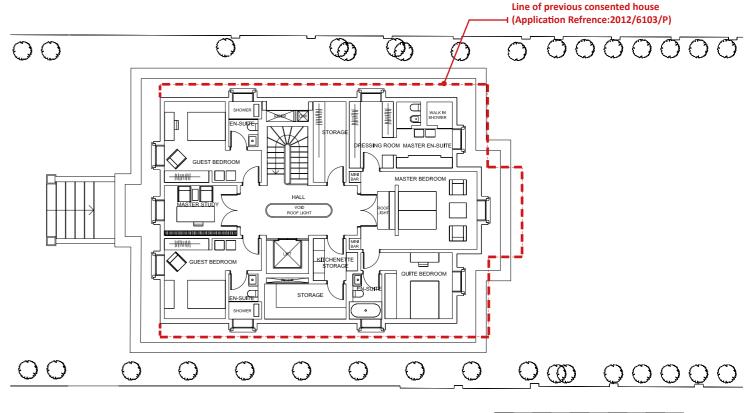

# SUMMARY OF CHANGES CONSENTED VS MMA PROPOSALS

PROPOSED GROUND FLOOR

**CONSENTED GROUND FLOOR** 

PROPOSED FIRST FLOOR

**CONSENTED FIRST FLOOR** 

PROPOSED SECOND FLOOR

**CONSENTED SECOND FLOOR** 

Line of previous consented house