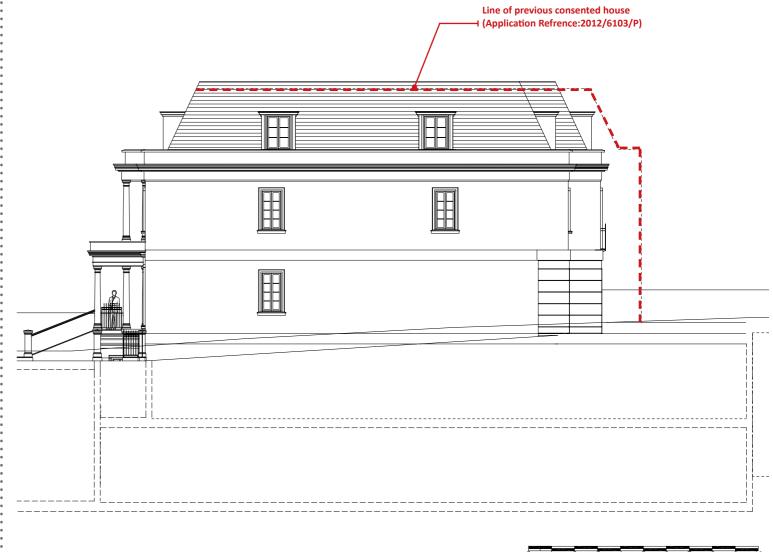

#### **CONSENTED FRONT ELEVATION**

PROPOSED SIDE ELEVATION

**CONSENTED SIDE ELEVATION** 

Line of previous consented house
- (Application Refrence:2012/6103/P)