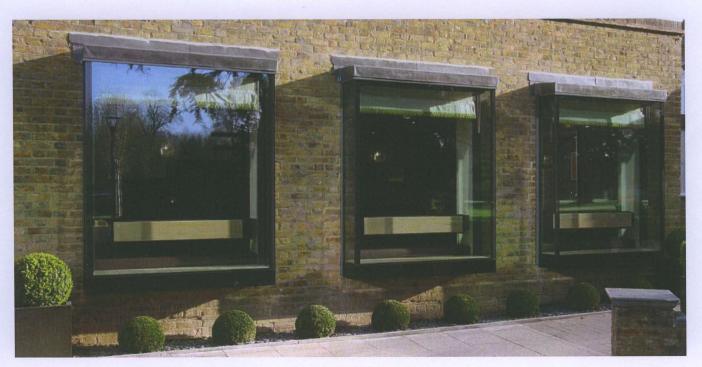

## Modern Window Seats

With the use of strengthening interlayer within the glass components, no supporting steel work is required in these window boxes. Instead, the vertical and horizontal glass panels can be sealed together with structural silicone with the roof load being taken by the glass itself.

IQ Glass cane design these frameless 3D windows at various angles and sizes to create a modern version of a bay window.

Example of similar Oviel Window - P

Sky House, Raans Road, Amersham, Buckinghamshire, HP6 6FT 01494 722 880 www.iqglassuk.com