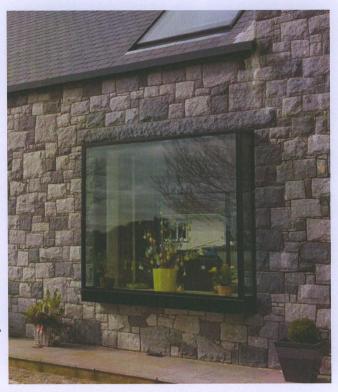

## Modern Window Seats

With the use of strengthening interlayer within the glass components, no supporting steel work is required in these window boxes. Instead, the vertical and horizontal glass panels can be sealed together with structural silicone with the roof load being taken by the glass itself.

IQ Glass cane design these frameless 3D windows at various angles and sizes to create a modern version of a bay window.

Example of similar Oviel Window - P

Sky House, Raans Road, Amersham, Buckinghamshire, HP6 6FT 01494 722 880 www.iqglassuk.com