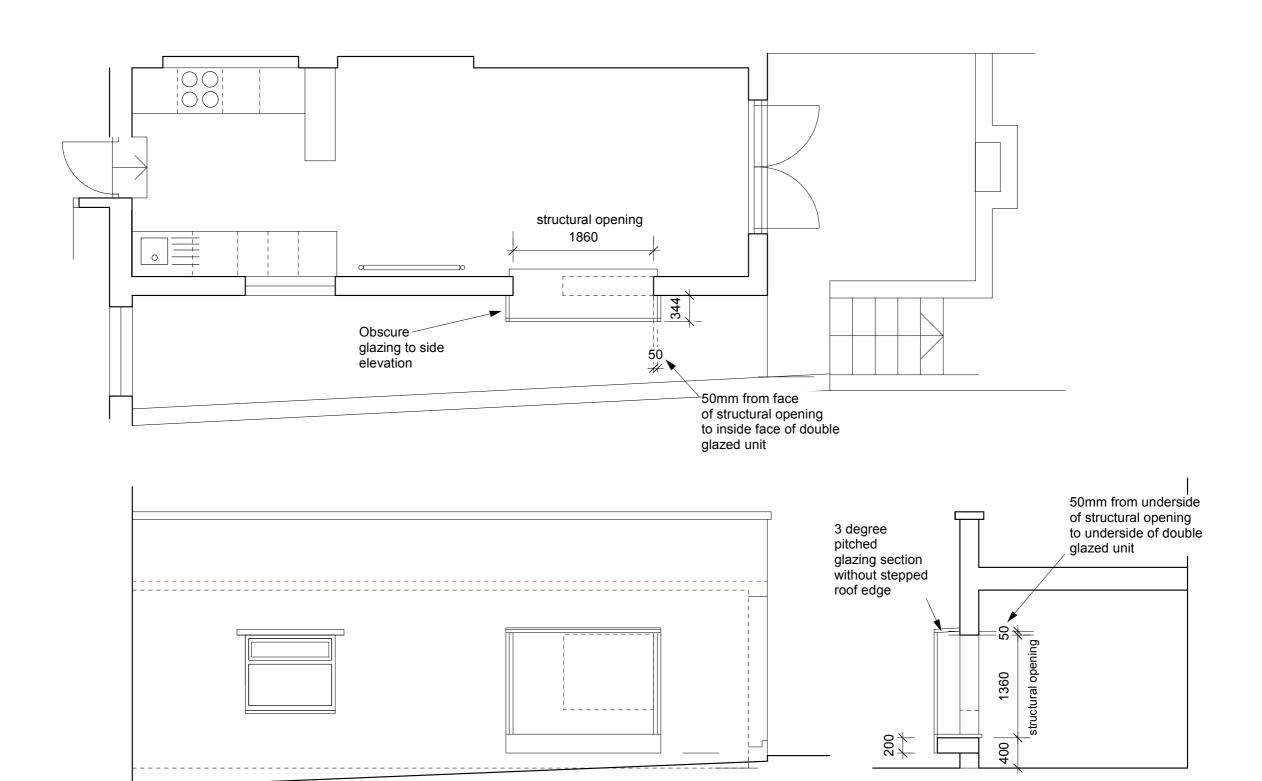

Front elevationDo not scale from this drawing.

Verify all dimensions and levels on site prior to construction.

Check drawing on receipt and immediately report any discrepancies to the Architect.

The contents of this drawing are ANN MARSH architect copyright and shall not be re-used without their written permission.

| 0 | 1 metre | 2 | 3 | 4 | 5 | 6 |
|---|---------|---|---|---|---|---|
|   |         |   |   |   |   |   |

| Job No. Rev                                        | Drawing title         | Date   |  |
|----------------------------------------------------|-----------------------|--------|--|
| 194 03                                             | Proposed oriel window | 06/19  |  |
| Project                                            | •                     | Scale_ |  |
| Gr