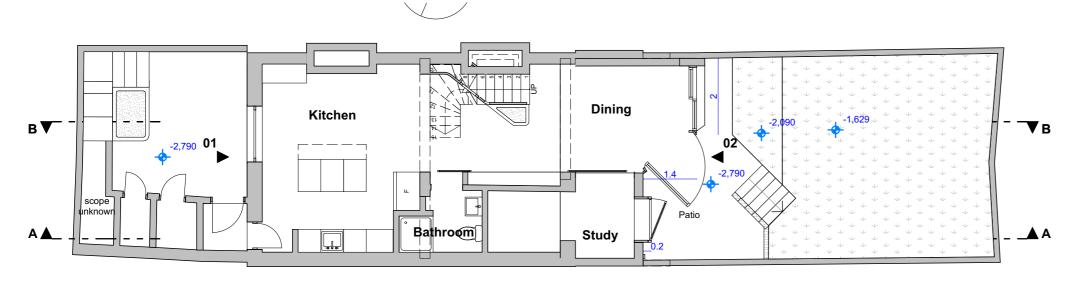

## **Issue For Planning**

05/06/2019 02/08/2019 03 19/08/2019

Proposed Lower Ground Floor
Scale 1:100

Proposed Ground Floor
Scale 1:100

w: www.scenarioarchitecture.com Project Name: 8\_Mornington\_Terrace Client: H and P Augar Site Location: 8 Mornington Terrace London NW1 7RR Scale @ A3 1:100

4000mm

10a Branch Place London N1 5PH p: 0207 686 3445

e: info@scenarioarchitecture.com

Drawing not to be used other than the purpose for which it was prepared. It's supplied without liability for errors or omissions. All dimensions are to be checked on site. This drawing is to be read in conjunction with all other drawings. Notes on this drawing will apply to all other drawings where a similar position exists. Project No.

Drawing Name
LGF-GF-FF Plans

Drawing Number

Rev

105

PR-A1.01

Proposed First Floor
Scale 1:100

01