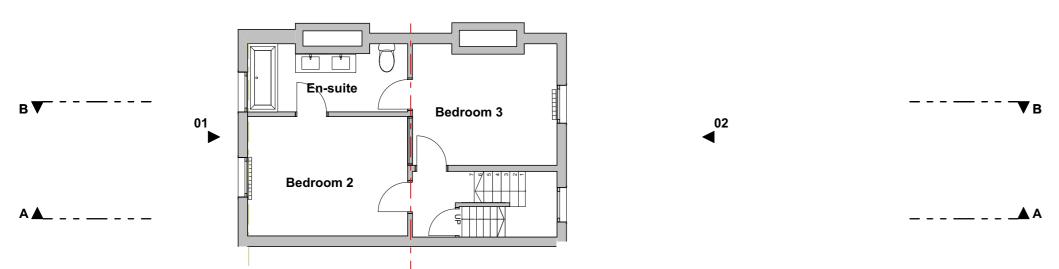

Drawing Name
LGF-GF-FF Plans

Drawing Number

Rev

105

PR-A1.01

Proposed First Floor
Scale 1:100

01

## Issue For Planning

Rev Date
01 05/06/2019
02 02/08/2019
03 19/08/2019

Proposed Second Floor
Scale 1:100

Proposed Third Floor
Scale 1:100

02 ■
02

A

SCALE 1:100 2000 4000mm

Rev