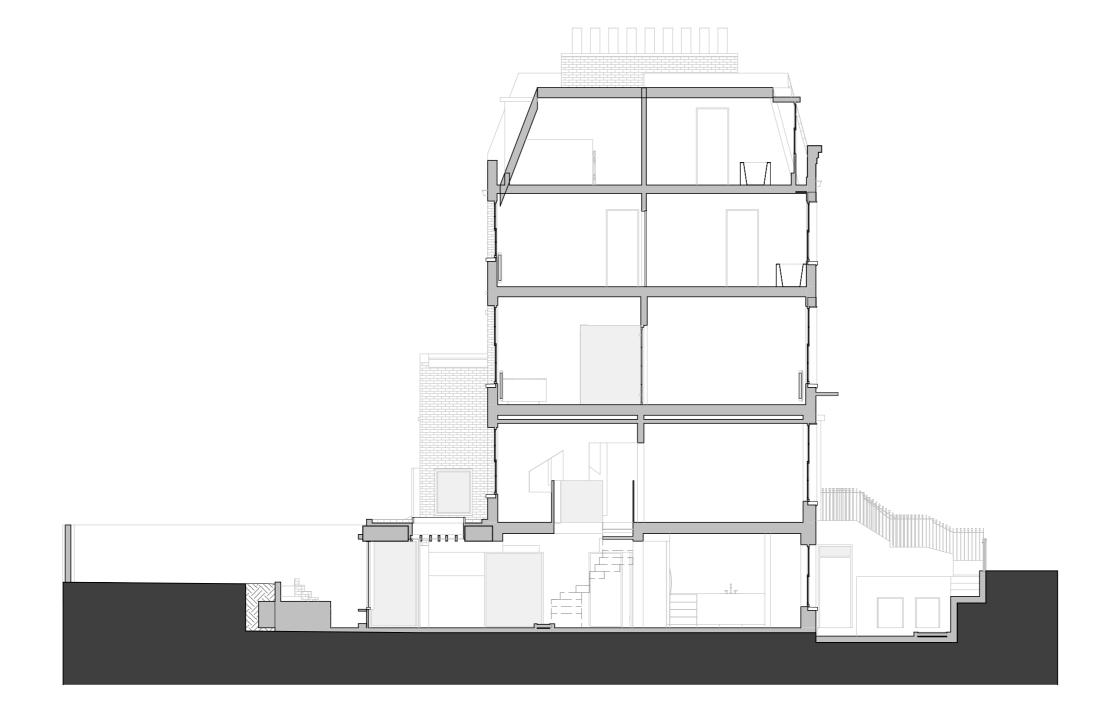

Scale @ A3 1:100

4000mm

SCALE 1:100

Project No. 105

Rev

Drawing Name
Proposed Section A

Drawing Number

PR-A3.01

01

10a Branch Place London N1 5PH p: 0207 686 3445

e: info@scenarioarchitecture.com w: www.scenarioarchitecture.com

Project Name: 8\_Mornington\_Terrace

Client: H and P Augar

4000mm

SCALE 1:100

Site Location: