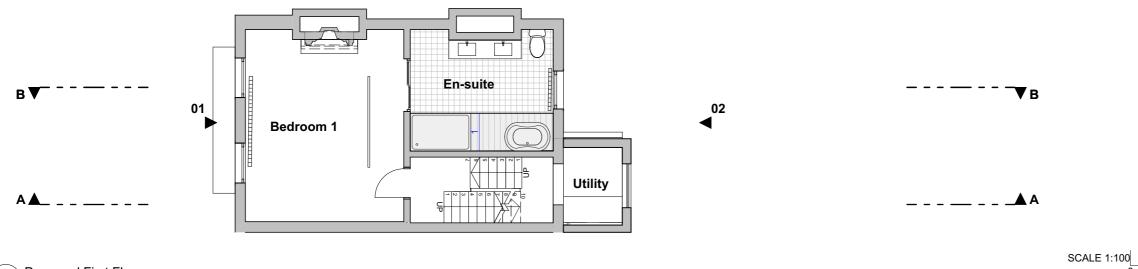

Drawing Name
LGF-GF-FF Plans

Drawing Number

Rev

105

PR-A1.01

Proposed First Floor
Scale 1:100

01