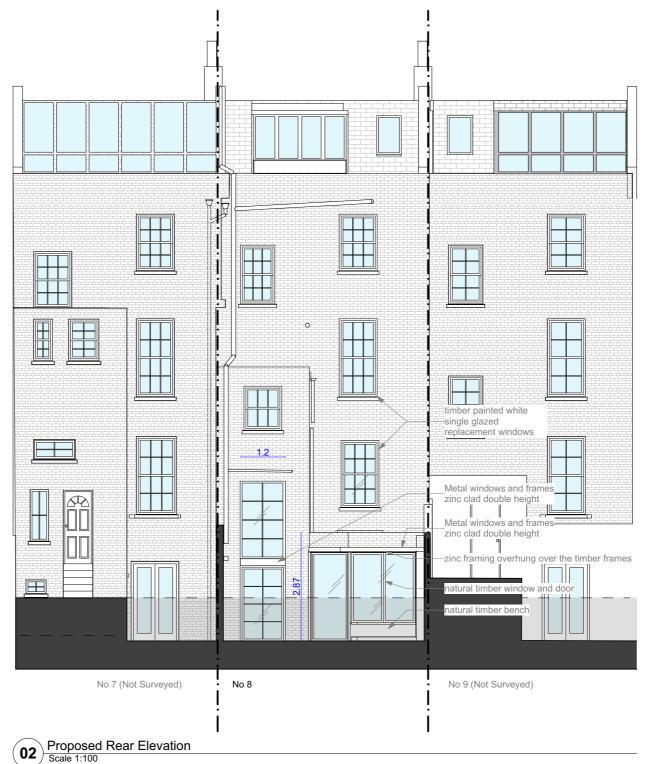

Client:
H and P Augar
Site Location:

PR-A1.02

Proposed Roof
Scale 1:100

Rev Date
01 02/08/2019
02 07/08/2019
03 19/08/2019

replace rest of the windows with single glazed to match the rest of the 7 7 azed to match existing replace UPVC window with timber white to match No9 **1** No 7 (Not Surveyed) No 9 (Not Surveyed) No 8 Proposed Front Elevation

S/A

10a Branch Place London N1 5PH

p: 0207 686 3445 e: info@scenarioarchitecture.com

w: www.scenarioarchitecture.com

Project Name:

8\_Mornington\_Terrace

H and P Augar

Site Location:

8 Mornington Terrace London NW1 7RR

Drawing not to be used other than the purpose for which it was prepared. It's supplied without liability for errors or omissions. All dimensions are to be checked on site. This drawing is to be read in conjunction with all other drawings. Notes on this drawing will apply to all other drawings where a similar position exists.

Scale @ A3 1:100

Project No. **105** 

Drawing Name

Proposed Elevations

PR-A2.01

Rev **01** 

SCALE 1:100 2000 4000mm

London N1 5PH p: 0207 686 3445