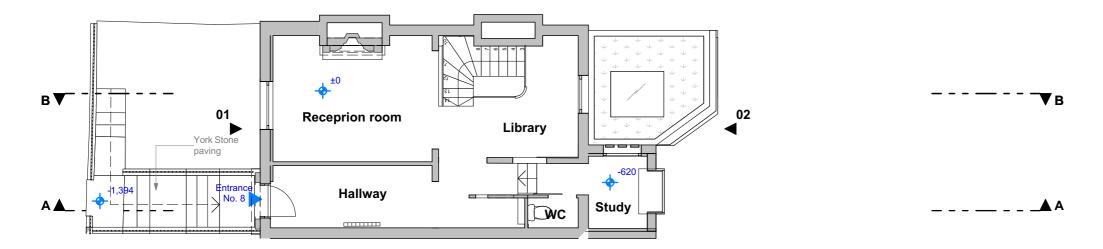

## **Issue For Planning**

05/06/2019 02/08/2019 03 19/08/2019

Proposed Lower Ground Floor
Scale 1:100

Proposed Ground Floor
Scale 1:100

w: www.scenarioarchitecture.com Project Name: 8\_Mornington\_Terrace Client: H and P Augar Site Location: 8 Mornington Terrace London NW1 7RR Scale @ A3 1:100

4000mm

10a Branch Place London N1 5PH p: 0207 686 3445

e: info@scenarioarchitecture.com

Drawing not to be used other than the purpose for which it was prepared. It's supplied without liability for errors or omissions. All dimensions are to be checked on site. This drawing is to be read in conjunction with all other drawings. Notes on this drawing will apply to all other drawings where a similar position exists. Project No.

Drawing Name
LGF-GF-FF Plans

Drawing Number

Rev

105

PR-A1.01

Proposed First Floor
Scale 1:100

01