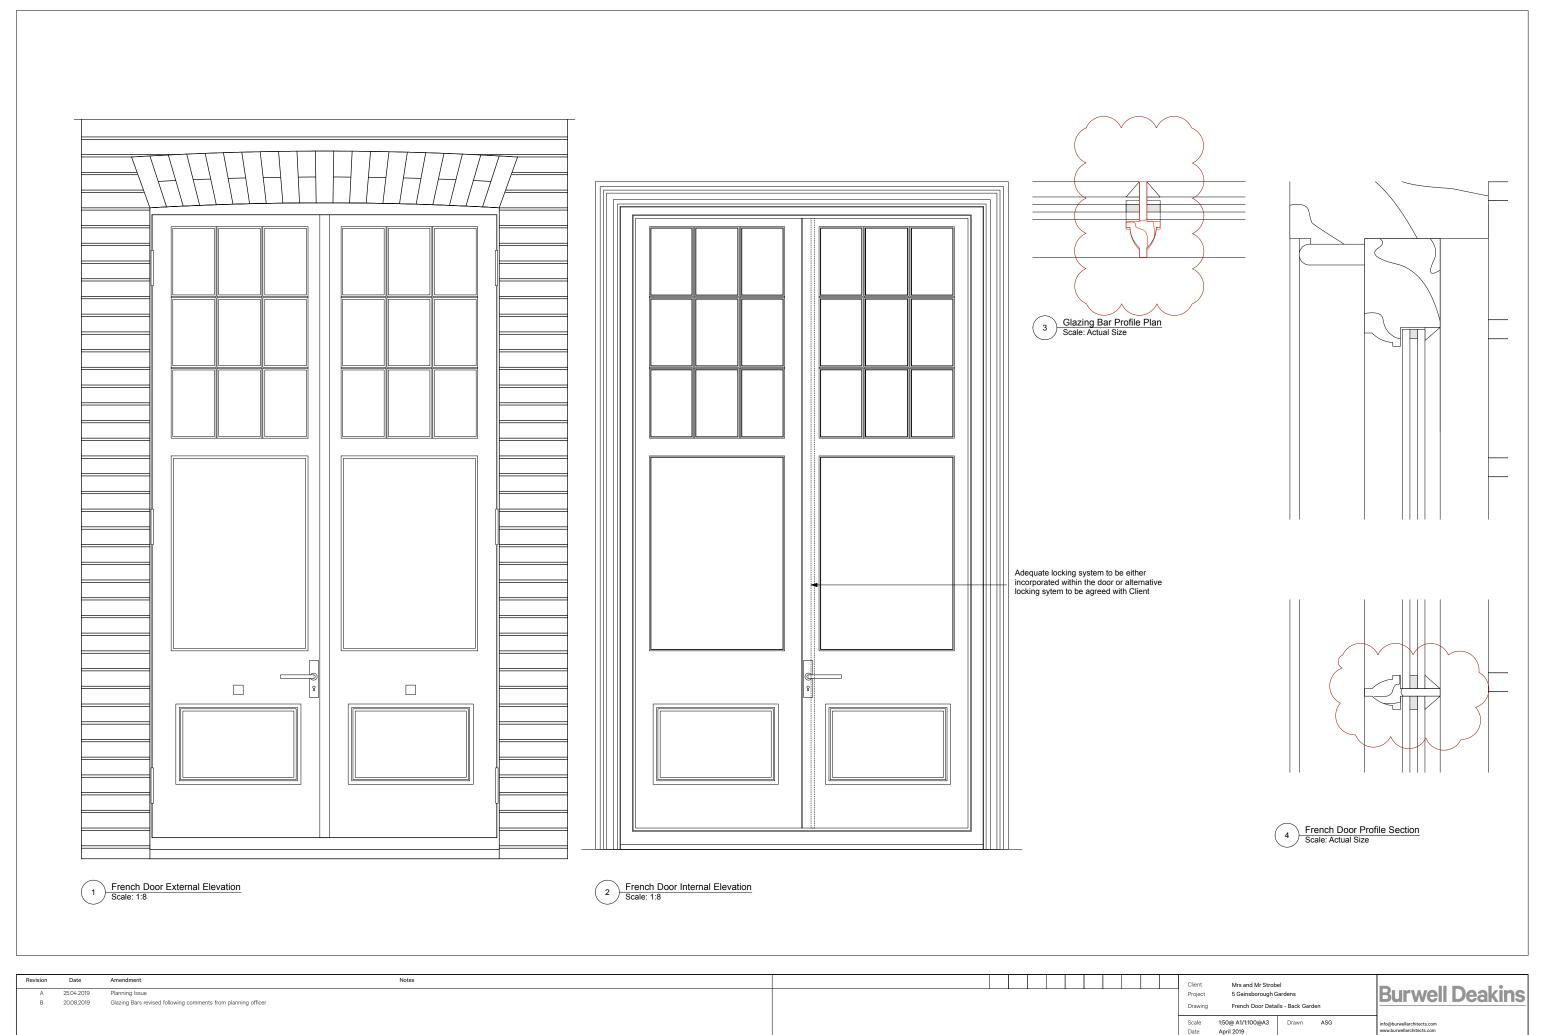

|  | Manning Issue Glazing Bars revised following comments from planning officer |                                                                                                                                                                                                                                                                                                                                                                                                                          | Project 5 Gainsborough Gardens  Drawing French Door Details - Back Garden |                                 | Burwell Deakins |               |                                                                            |                                                                            |
|--|-----------------------------------------------------------------------------|--------------------------------------------------------------------------------------------------------------------------------------------------------------------------------------------------------------------------------------------------------------------------------------------------------------------------------------------------------------------------------------------------------------------------|---------------------------------------------------------------------------|---------------------------------|-----------------|---------------|----------------------------------------------------------------------------|----------------------------------------------------------------------------|
|  |                                                                             |                                                                                                                                                                                                                                                                                                                                                                                                                          |                                                                           | 1:50@ A1/1:100@A3<br>April 2019 | Drawn           | ASG           | info@burwellarchitects.com<br>www.burwellarchitects.com                    |                                                                            |
|  |                                                                             | NO DIMENSIONS ARE TO BE SCALED FROM THIS DRAWING. THE CONTRACTOR/MANUFACTURER IS RESPONSIBLE FOR CHECKING ALL DIMENSIONS AND QUERYING ANY DISCREPANCES. THIS DRAWING IS THE PROPERTY OF BIOL ARCHITECTS LTD.  COPPRIGHT IS RESERVED BY THEM AND THE DRAWING IS SISJED ON CONDITION THAT IT IS NOT COPED, REPRODUCED, RETAINED OR DISCLOSED TO ANY UNAUTHORISED PERSON, ETHER WHOLLY OR IN PART, WITHOUT WRITTEN CONCENT. | Project 1                                                                 |                                 | 6               | Revision<br>B | Unit 0.01<br>California Building<br>London SE13 7SF<br>+44 (0) 2083 056010 | First Floor<br>6 Southernhay<br>West Exeter EX1 1JG<br>+44 (0) 1392 423981 |