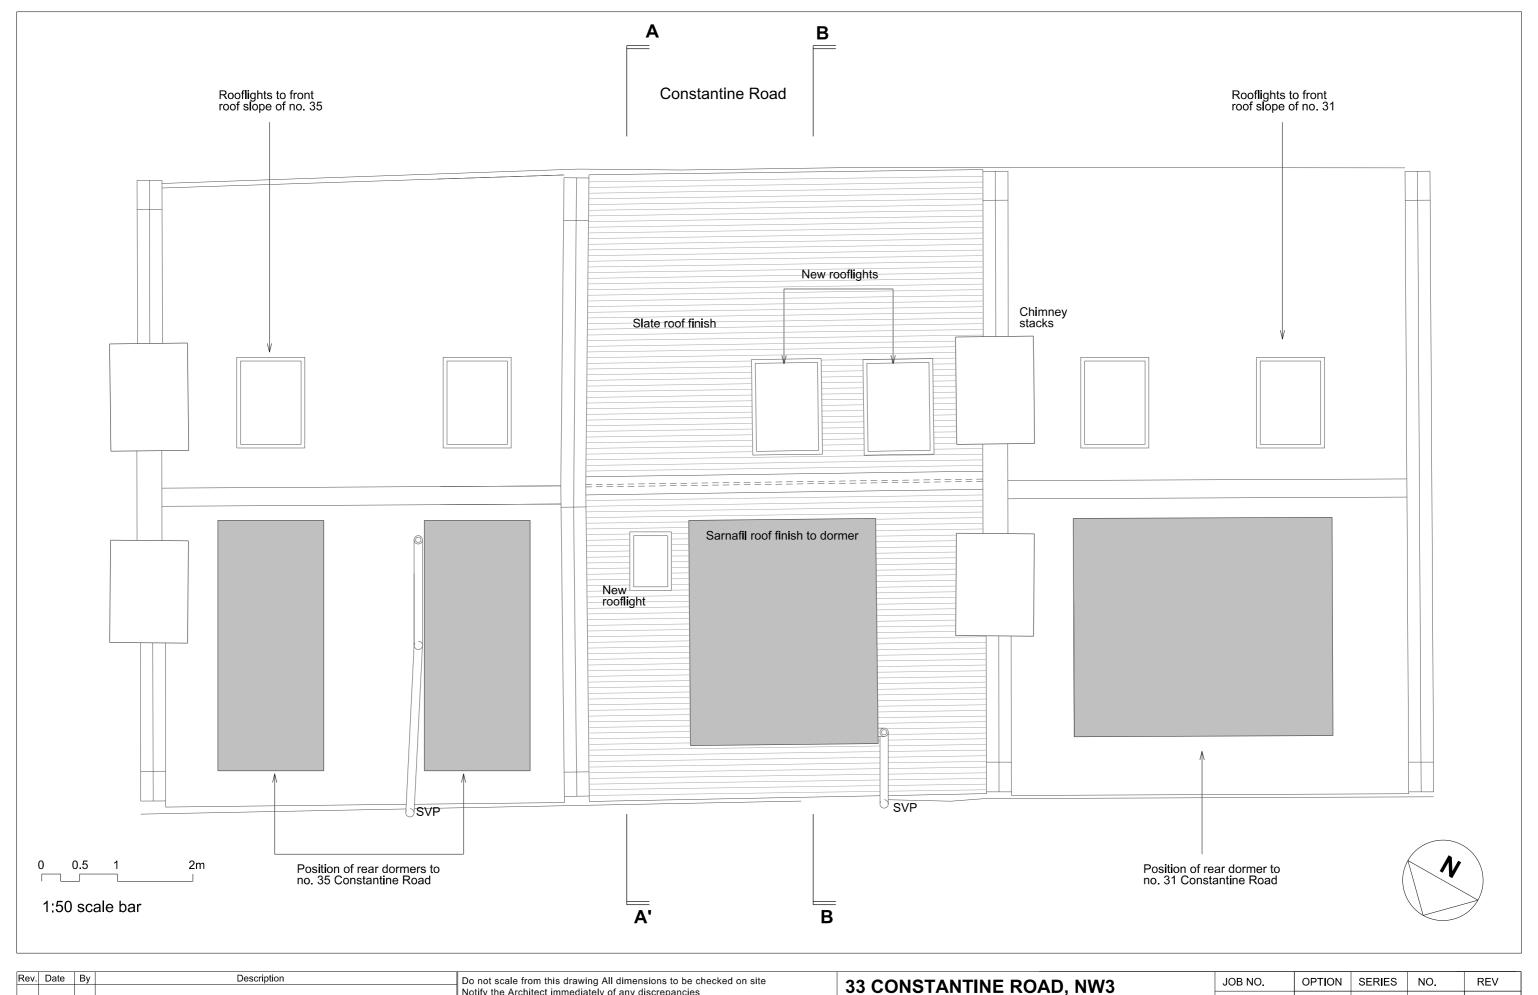

| 33 CONS  | TANTINE | ROAD,  | NW3         |
|----------|---------|--------|-------------|
| DRAWING: | PROPOSE | D ROOF | <b>PLAN</b> |

|       |   | FINOF OSED NOOI |  |
|-------|---|-----------------|--|
| SCALE | : | 1:50 at A3      |  |
| DATE  | : | 12.07.19        |  |