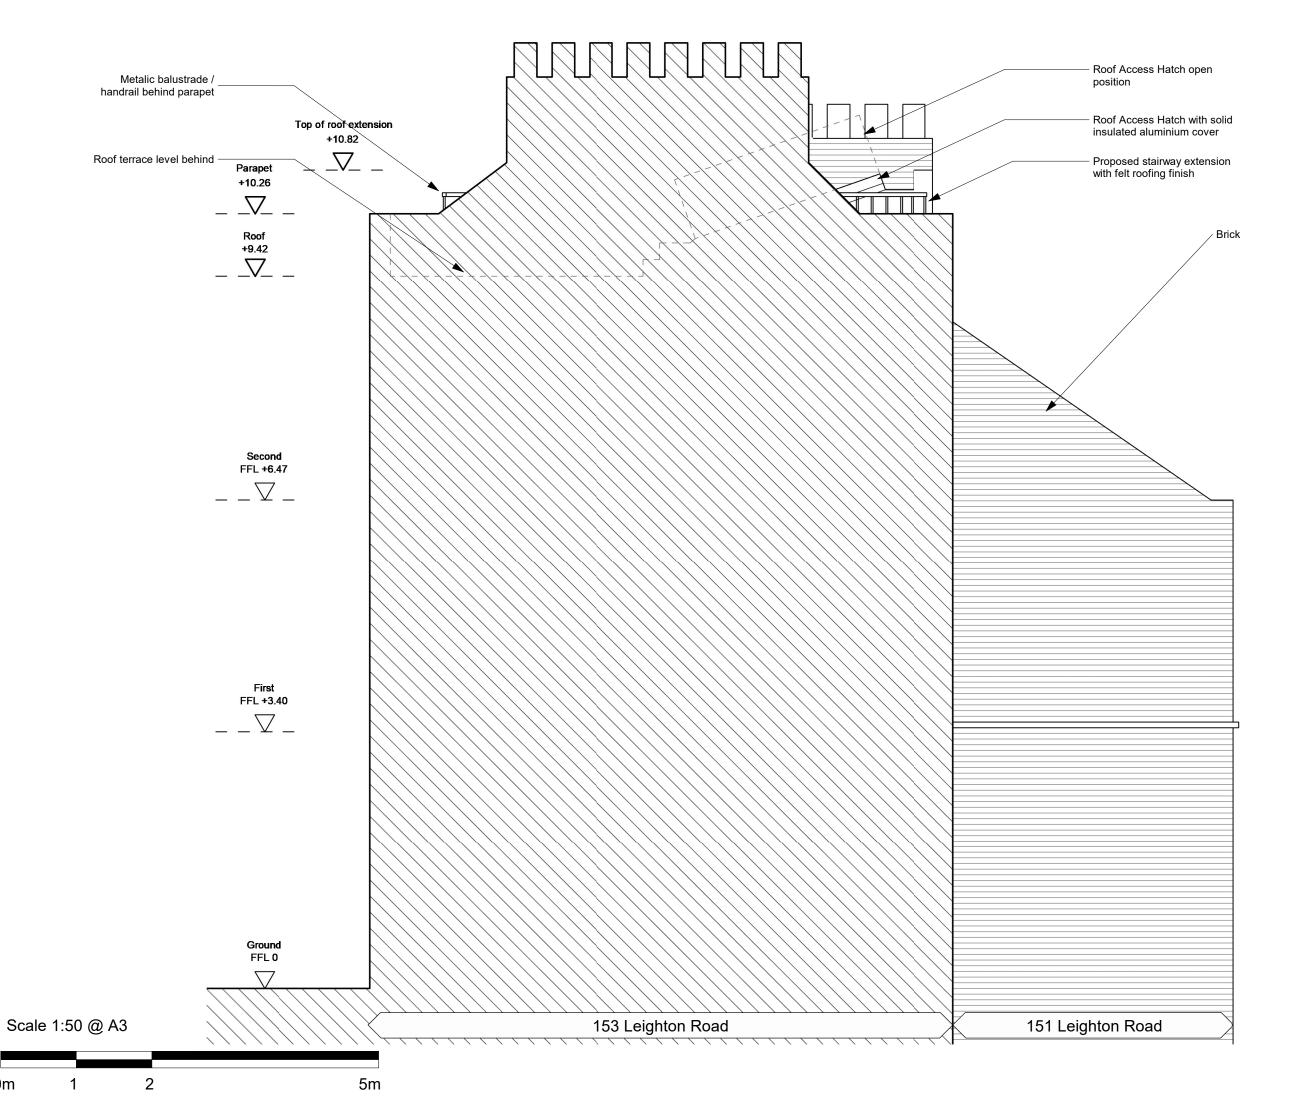

BY Chck Services:

Structures:

Client: Lionbuilt

Project:

Flat 1st and Second Floor, 151 Leighton Road

Proposed Side Elevation (East)

| Project No: | Sheet No:   | Stage:                        |
|-------------|-------------|-------------------------------|
| 209         | 302         | Planning                      |
| Scale:      | Paper Size: | Revision:                     |
| 1:50        | A3          |                               |
| Created By: | Checked By: | Date of first Issue: 10/05/19 |
|             |             |                               |