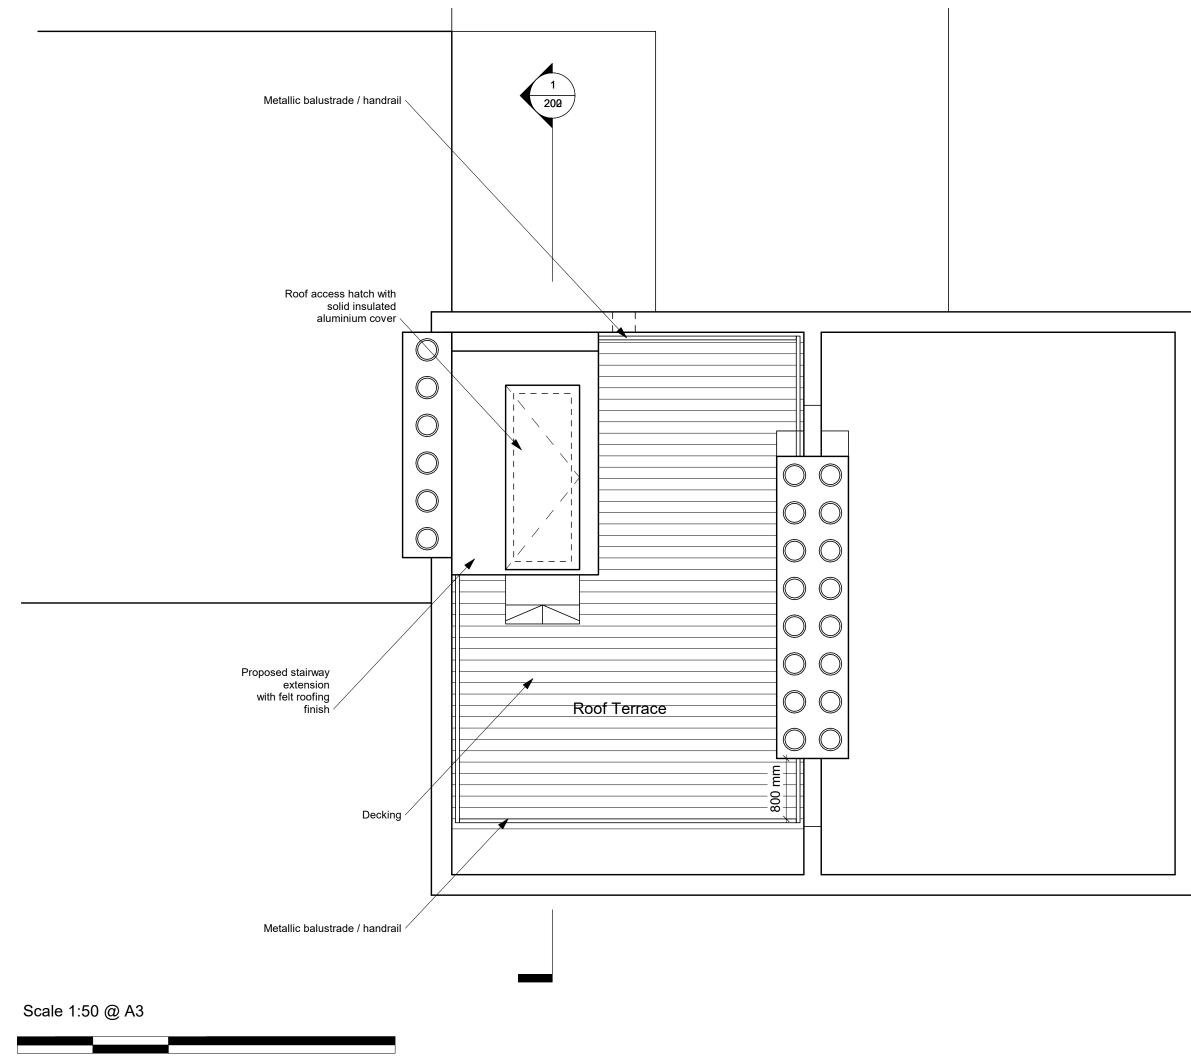

## Client:

Lionbuilt

Project: Flat 1st and Second Floor, 151 Leighton Road

Drawing Title: Proposed Roof Plan

| Project No:<br>209        | Sheet No:<br>104  | <sub>Stage:</sub><br>Planning |  |  |
|---------------------------|-------------------|-------------------------------|--|--|
| <sup>Scale:</sup><br>1:50 | Paper Size:<br>A3 | Revision:                     |  |  |
| Created By:               | Checked By:<br>JI | Date of first Issue: 10/05/19 |  |  |
|                           |                   |                               |  |  |