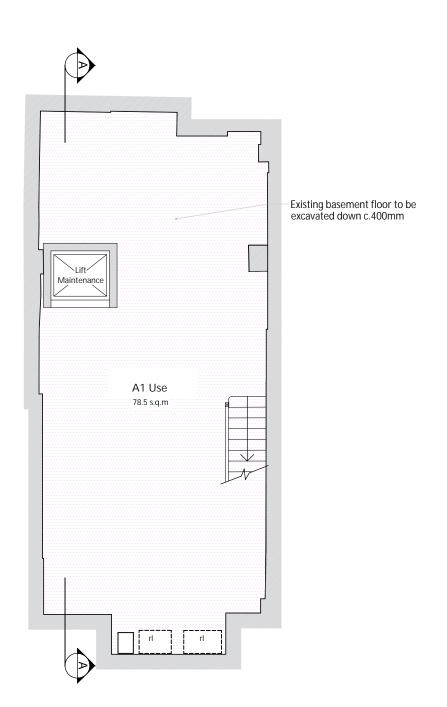

## FRESSON AND TEE

6th Floor Queens House 55-56 Lincoln's Inn Fields LONDON WC2A 3LJ

020 7391 7100 www.fandt.com



| В      | KK     | Revised Usage          | 19/08/2019 |
|--------|--------|------------------------|------------|
| A      | KK     | Revised Rear Flat Roof | 03/06/19   |
| EV     | D.B.   | Description            | Date       |
| ALAZIA | CTITIC |                        |            |

## Basement, Ground & First Floor Plans As Proposed

PROJECT NAME

Refurbishment

ADDRESS

37 Gray's Inn Road, London, WC1X 8PQ

## Rodell Properties Ltd

| JOB NO.  | DRAWING NO. |  |
|----------|-------------|--|
| 24027    | P01-RevB    |  |
| SCALE    | DATE        |  |
| 1:100@A3 | April. 2019 |  |
| DRAWN BY | CHECKED BY  |  |
| KK       | SL          |  |
|          |