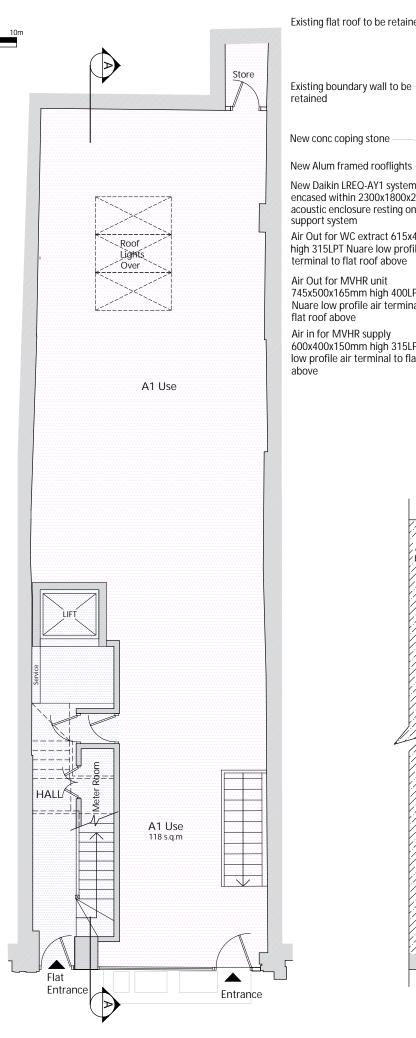

## FRESSON AND TEE

6th Floor Queens House 55-56 Lincoln's Inn Fields LONDON WC2A 3LJ

020 7391 7100 www.fandt.com



| В      | KK     | Revised Usage          | 19/08/2019 |
|--------|--------|------------------------|------------|
| A      | KK     | Revised Rear Flat Roof | 03/06/19   |
| EV     | D.B.   | Description            | Date       |
| ALAZIA | CTITIC |                        |            |

## Basement, Ground & First Floor Plans As Proposed

PROJECT NAME

Refurbishment

ADDRESS

37 Gray's Inn Road, London, WC1X 8PQ

## Rodell Properties Ltd

| JOB NO.  | DRAWING NO. |  |
|----------|-------------|--|
| 24027    | P01-RevB    |  |
| SCALE    | DATE        |  |
| 1:100@A3 | April. 2019 |  |
| DRAWN BY | CHECKED BY  |  |
| KK       | SL          |  |
|          |