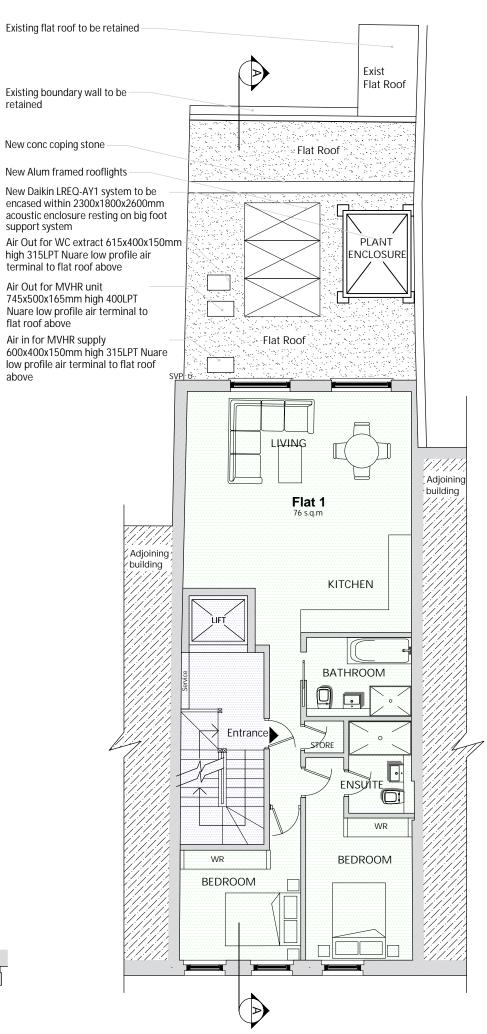

## FRESSON AND TEE

6th Floor Queens House 55-56 Lincoln's Inn Fields LONDON WC2A 3LJ

020 7391 7100 www.fandt.com



| В      | KK     | Revised Usage          | 19/08/2019 |
|--------|--------|------------------------|------------|
| A      | KK     | Revised Rear Flat Roof | 03/06/19   |
| EV     | D.B.   | Description            | Date       |
| ALAZIA | CTITIC |                        |            |

## Basement, Ground & First Floor Plans As Proposed

PROJECT NAME

Refurbishment

ADDRESS

37 Gray's Inn Road, London, WC1X 8PQ

## Rodell Properties Ltd

| JOB NO.  | DRAWING NO. |  |
|----------|-------------|--|
| 24027    | P01-RevB    |  |
| SCALE    | DATE        |  |
| 1:100@A3 | April. 2019 |  |
| DRAWN BY | CHECKED BY  |  |
| KK       | SL          |  |
|          |