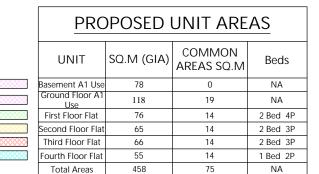

## FRESSON AND TEE

6th Floor Queens House 55-56 Lincoln's Inn Fields LONDON WC2A 3LJ

020 7391 7100 www.fandt.com



| В      | KK     | Revised Usage          | 19/08/2019 |
|--------|--------|------------------------|------------|
| A      | KK     | Revised Rear Flat Roof | 03/06/19   |
| EV     | D.B.   | Description            | Date       |
| ALAZIA | CTITIC |                        |            |

## Basement, Ground & First Floor Plans As Proposed

PROJECT NAME

Refurbishment

ADDRESS

37 Gray's Inn Road, London, WC1X 8PQ

## Rodell Properties Ltd

| JOB NO.  | DRAWING NO. |  |
|----------|-------------|--|
| 24027    | P01-RevB    |  |
| SCALE    | DATE        |  |
| 1:100@A3 | April. 2019 |  |
| DRAWN BY | CHECKED BY  |  |
| KK       | SL          |  |
|          |