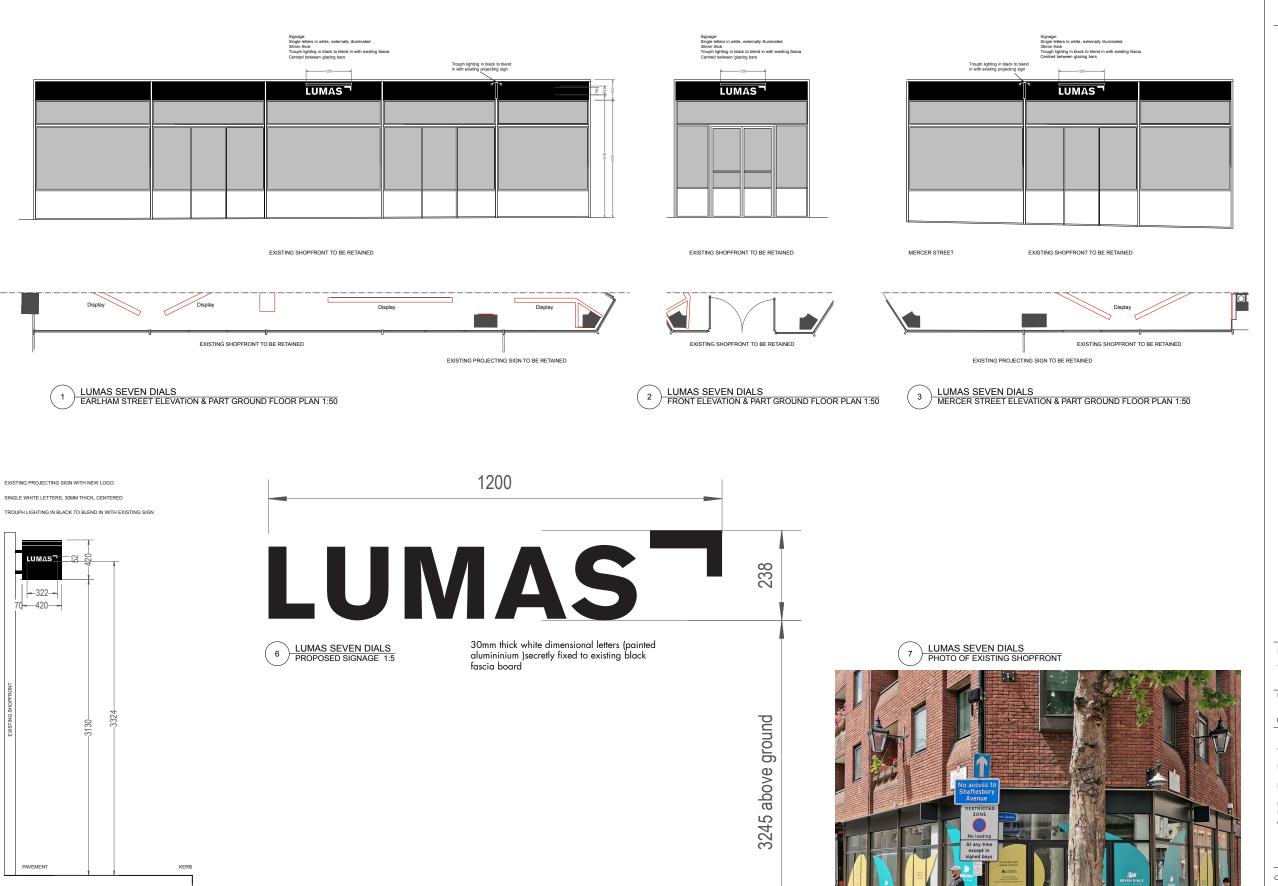

5 LUMAS SEVEN DIALS
EXISTING PROJECTING SIGN & PROPOSED SIGNAGE 1:20

DO NOT SCALE FROM THIS DRAWING

ALL DIMENSIONS ARE TO BE CHECKED ON SITE

THIS DRAWING IS TO BE READ IN CONJUNCTION WITH ALL CONSULTANTS INFORMATION

## PROPOSED SIGNAGE TO EXISTING

| Scale       | Drawn by   |
|-------------|------------|
| 1:50 @A1    | mm         |
| 07/19       | Checked by |
| Drawing No. | Rev.       |

1901-01-100

A