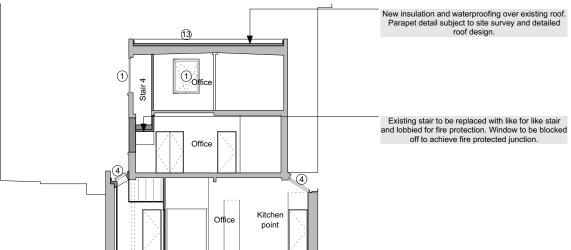

0 0

Office

Breakout space to be glazed on all sides to

New paving and drainage to external break out

- 1 Aluminium window / glazed external door, PPC finish RAL 9004 Signal Black
- 2 Window to match existing, finish RAL 9004 Signal Black
- 3 Window to match existing, finish RAL 9004 Signal Black
- 4 Aluminium rooflights, PPC finish RAL 9004 Signal Black
- 5 Aluminium door-set to entrance, refuse store and external plant, PPC finish RAL 9004 Signal Black
- 6 Aluminium weather louvres, PPC finish RAL 9004 Signal Black
- 7 Black waterproofing membrane cladding
- 8 White painted brick
- 9 Black painted brick, RAL 9004 Signal Black
- 10 New access gate with separate pedestrian entrance, PPC signage and retained existing frame
- 11 New steel gate painted, RAL 9004 Signal Black
- 12 Composite panel roof system
- 13 Insulated roof system with exposed waterproofing membrane
- 14 Insulated roof system with exposed metal sheet
- 15 Metal balustrade juliet balcony, PPC finish RAL 9004 Signal Black

Section BB

(4) Section DD

Copyright pH+
No implied licence exists. This drawing should not be used to calculate areas for the purpose of valuation. Do not scale this drawing. All dimensions to be checked on site by the contractor and such dimensions to be their responsibility. All work must comply with relevant British Standards and Building Regulations requirements. Drawing errors and omissions to be reported to the architect.