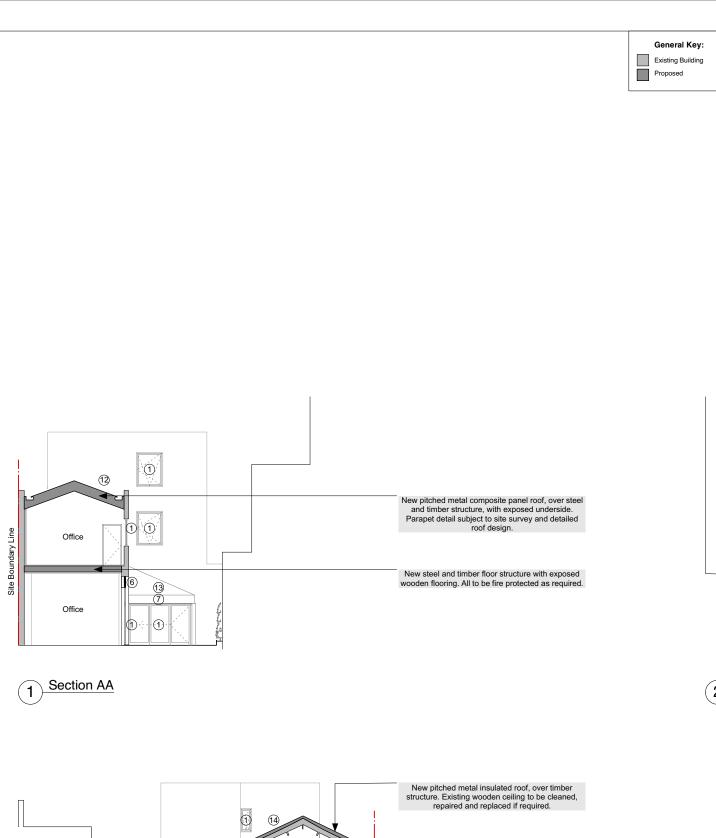

0 0

Office

Breakout space to be glazed on all sides to

New paving and drainage to external break out

- 1 Aluminium window / glazed external door, PPC finish RAL 9004 Signal Black
- 2 Window to match existing, finish RAL 9004 Signal Black
- 3 Window to match existing, finish RAL 9004 Signal Black
- 4 Aluminium rooflights, PPC finish RAL 9004 Signal Black
- 5 Aluminium door-set to entrance, refuse store and external plant, PPC finish RAL 9004 Signal Black
- 6 Aluminium weather louvres, PPC finish RAL 9004 Signal Black
- 7 Black waterproofing membrane cladding
- 8 White painted brick
- 9 Black painted brick, RAL 9004 Signal Black
- 10 New access gate with separate pedestrian entrance, PPC signage and retained existing frame
- 11 New steel gate painted, RAL 9004 Signal Black
- 12 Composite panel roof system
- 13 Insulated roof system with exposed waterproofing membrane
- 14 Insulated roof system with exposed metal sheet
- 15 Metal balustrade juliet balcony, PPC finish RAL 9004 Signal Black

Section BB

(4) Section DD

Copyright pH+
No implied licence exists. This drawing should not be used to calculate areas for the purpose of valuation. Do not scale this drawing. All dimensions to be checked on site by the contractor and such dimensions to be their responsibility. All work must comply with relevant British Standards and Building Regulations requirements. Drawing errors and omissions to be reported to the architect.