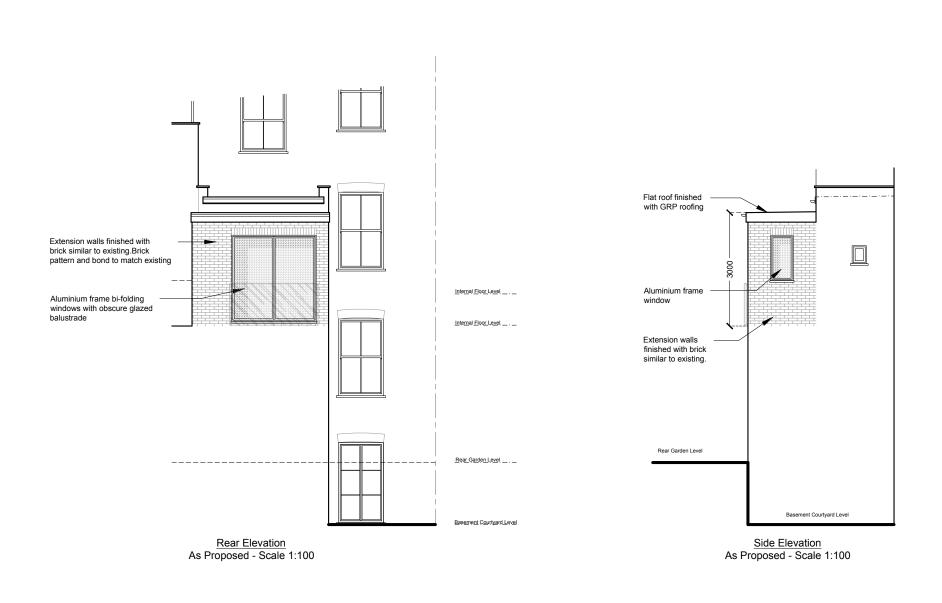

d / or plaster to establish the actual position of the wall being attached to must be checked.

Any discrepancies should be reported in writing immediately.

When printing off PDF's, check that the drawings are printed to correct paper size and scale.

Documents should be used as to the drawing status described.

Property owner to ensure that all aspects of the "party wall etc., act 1996" are complied with prior to any works commencing on site.



## SITE

First Floor Flat 29 Carlingford Road, Hampstead, NW3 1RY

DRAWING TITLE

Proposed Floor Plans

DRAWINGS STATUS

Preliminary Drawings

| SCALE               | DATE     | DRAWN         |
|---------------------|----------|---------------|
| 1:100 @ A3          | Aug.2019 | E.C.          |
| DRAWING<br>01 - SH5 | NO.      | REVISION<br>C |





## NOTES:

All dimension should be checked on site prior to works commencing.

Variations in squareness, depth of plaster etc, must be checked for. Where new walls are shown as aligned with existing walls, physical removal of brickwork and / or plaster to establish the actual position of the wall being attached to must be checked.

Any discrepancies should be reported in writing immediately.

When printing off PDF's, check that the drawings are printed to correct paper size and scale

Documents should be used as to the drawing status described.

Property owner to ensure that all aspects of the "party wall etc., act 1996" are complied with prior to any works commencing on site.



#### SITE

First Floor Flat 29 Carlingford Road, Hampstead, NW3 1RY

# DRAWING TITLE

Proposed Elevations a