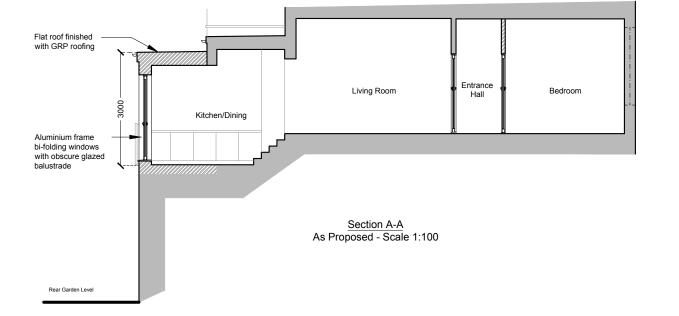

/ or plaster to establish the actual position of the wall being attached to must be checked.

Any discrepancies should be reported in writing immediately.

When printing off PDF's, check that the drawings are printed to correct paper size and scale.

Documents should be used as to the drawing status described.

Property owner to ensure that all aspects of the "party wall etc., act 1996" are complied with prior to any works commencing on site.



## SITE

First Floor Flat 29 Carlingford Road, Hampstead, NW3 1RY

DRAWING TITLE

Proposed Floor Plans

DRAWINGS STATUS

Preliminary Drawings

| SCALE               | DATE     | DRAWN         |
|---------------------|----------|---------------|
| 1:100 @ A3          | Aug.2019 | E.C.          |
| DRAWING<br>01 - SH5 | NO.      | REVISION<br>C |





## NOTES:

All dimension should be checked on site prior to works commencing.

Variations in squareness, depth of plaster etc, must be checked for. Where new walls are shown as aligned with existing walls, physical removal of brickwork and / or plaster to establish the actual position of the wall being attached to must be checked.

Any discrepancies should be reported in writing immediately.

When printing off PDF's, check that the drawings are printed to correct paper size and scale

Documents should be used as to the drawing status described.

Property owner to ensure that all aspects of the "party wall etc., act 1996" are complied with prior to any works commencing on site.



#### SITE

First Floor Flat 29 Carlingford Road, Hampstead, NW3 1RY

# DRAWING TITLE

Proposed Elevations and