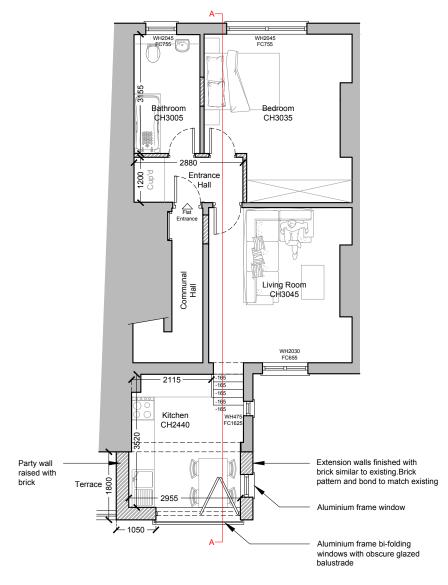

Front

Rear Garden Below

First Floor Plan
As Proposed - Scale 1:100

Roof Plan
As Proposed - Scale 1:100

## SITE

First Floor Flat 29 Carlingford Road, Hampstead, NW3 1RY

DRAWING TITLE

Proposed Floor Plans

DRAWINGS STATUS

Preliminary Drawings

| SCALE               | DATE     | DRAWN         |
|---------------------|----------|---------------|
| 1:100 @ A3          | Aug.2019 | E.C.          |
| DRAWING<br>01 - SH5 | NO.      | REVISION<br>C |