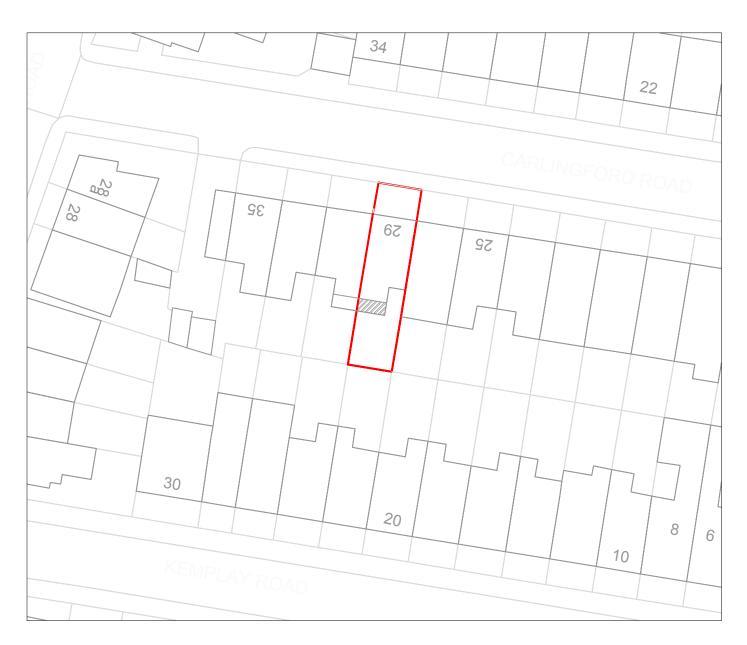

# Proposed Block Plan

Scale 1:500

#### SITE

First Floor Flat 29 Carlingford Road, Hampstead, NW3 1RY

DRAWING TITLE

Proposed Block Plan

Froposeu block Flair

DRAWINGS STATUS

Preliminary Drawings

| SCALE         | DATE     | DRAWN   |
|---------------|----------|---------|
| As Noted @ A3 | Aug.2019 | E.C.    |
| DRAWING       | NO.      | REVISIO |
| 01 844        |          | C       |