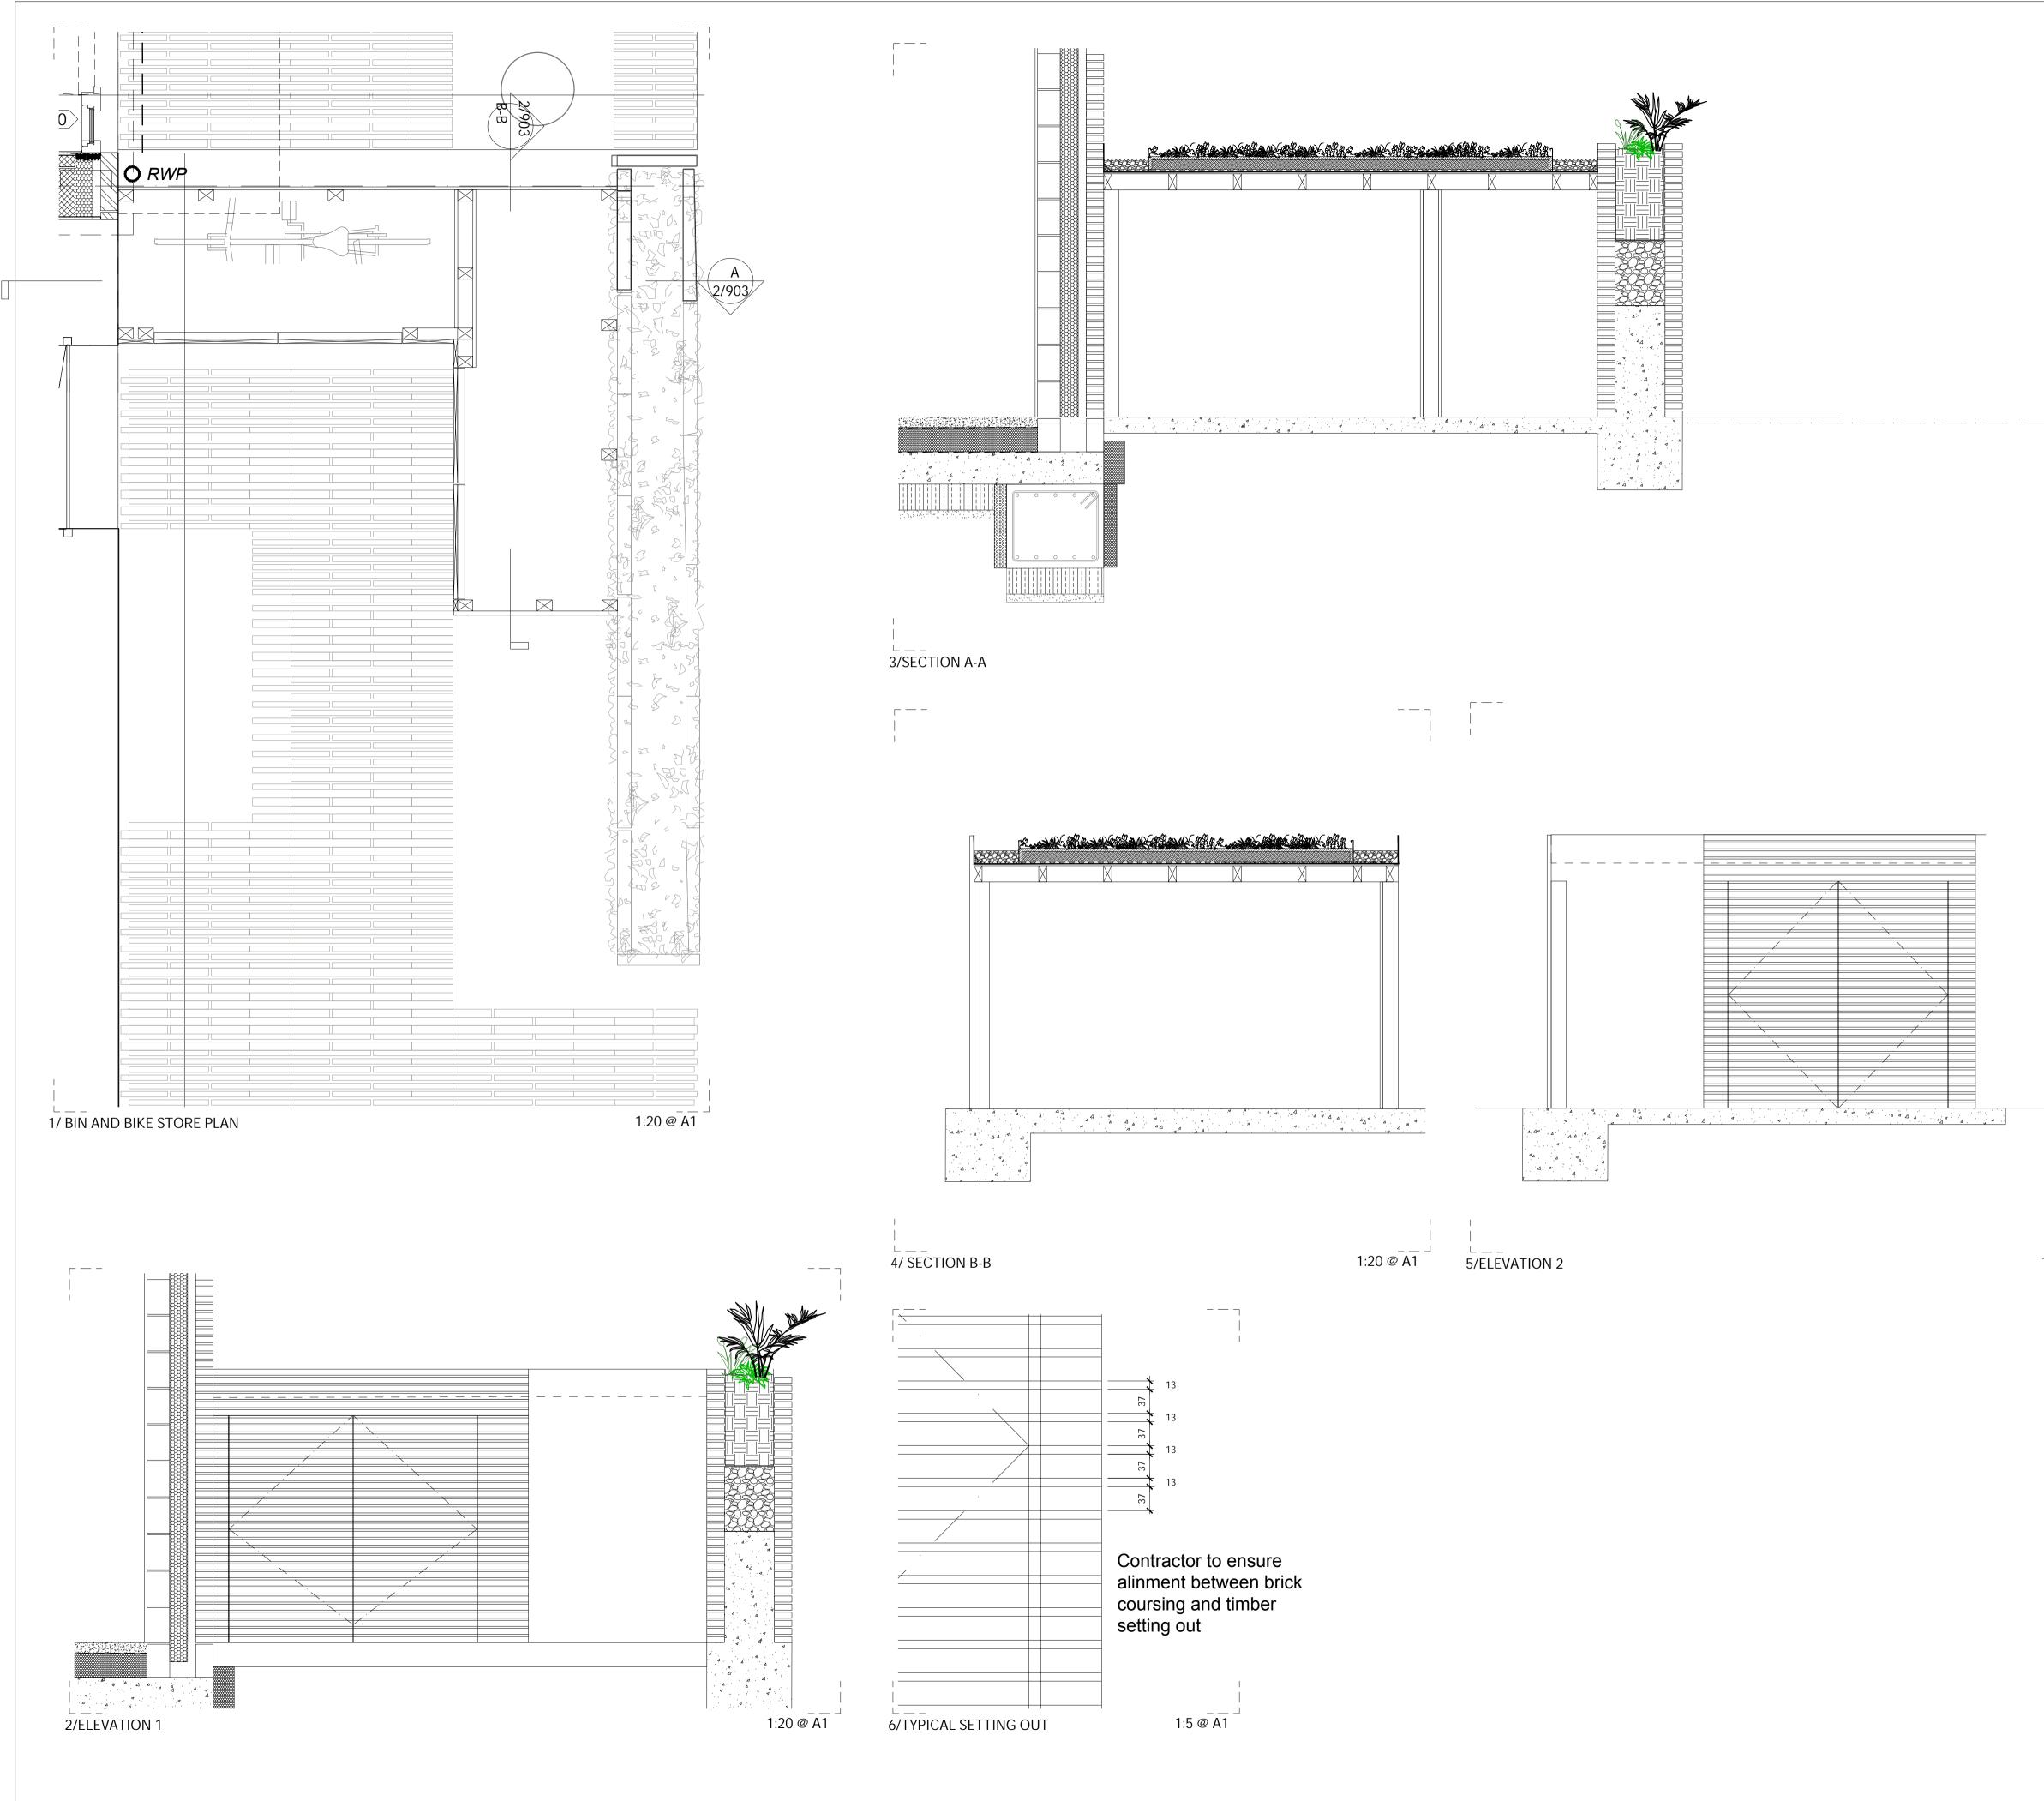

\_\_\_\_\_

These drawings are for illustrative purposes and may not represent what is physically present. Should any discrepancy between the drawings and the existing arrangements be discovered, Edwards Wilson shall be notified in writing as soon as possible. Do not scale 1 from this drawing, all dimensions to be verified prior to commencing works on site. Where available this drawing should be read in conjunction with all general arrangements, structural and MEP drawings, schedule of works and specification. 0 250mm 500mm 750mm 1 m 1:20 @ A1 - — ¬ Issued as further information 19.08.19 Rev Description Date Client Diocese of London 1:20 @ A1 Project St Peters Church Vicarage Address St Peters Church Vicarage Belsize Park Belsize Square London NW3 4HJ Project No. 6179-01 Drawing No. 904 Drawing Date 19.08.19 Drawing Title Bike and Bin Store Details Sheet 2 Drawing Status Tender Drawing Scale 1:40@A3 /1:20 @A1 EDWARDS WILSON The Gallery info@e-w.london St Margaret Pattens e-w.london 020 7583 7799 EC3M 1HS RICS RIBA 🗰